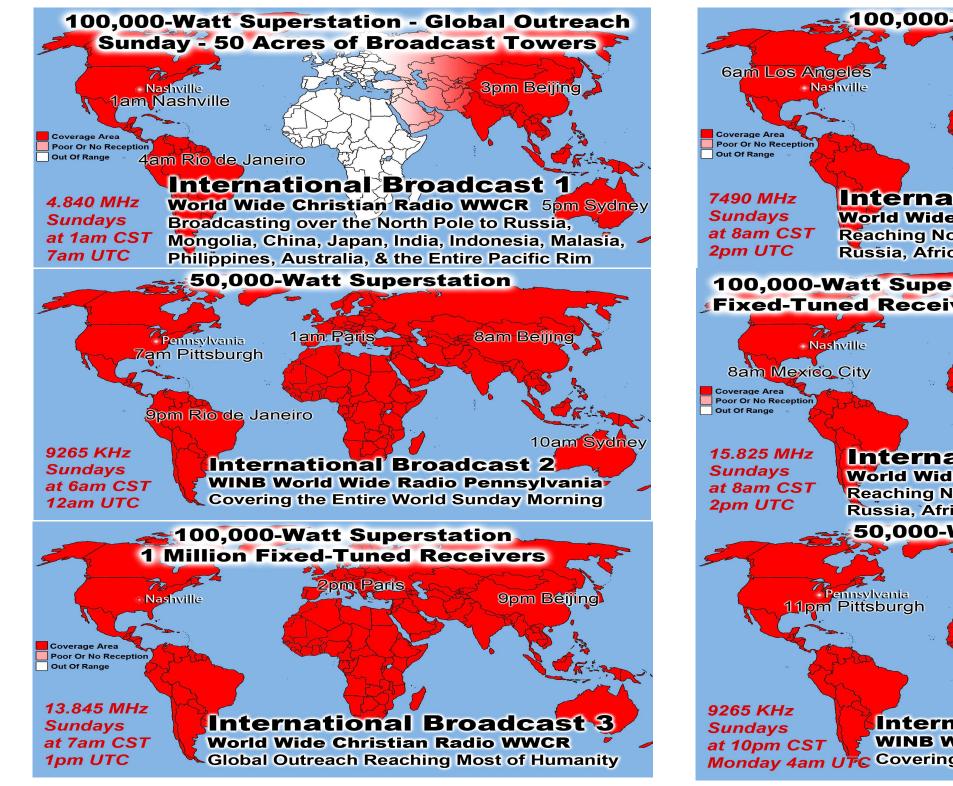

Abilene

((...))

1340AM

(()

770AM

2 Noon 11am & 10pm

International Broadcast

Vord Wide Christian Radio WWCR

Bandard State

Coverage Area

Poor Or No Reception

Out Or Range

Dut Or Range

Du

## International Broadcast 5

World Wide Christian Radio WWCR Reaching North & South America, Europe, Russia, Africa, the Middle East, Asia & India

#### 50,000-Watt Superstation

6am Cairo

9265 KHz Sundays at 10pm CST Monday 4am UTC Covering the Entire World Sunday Evening