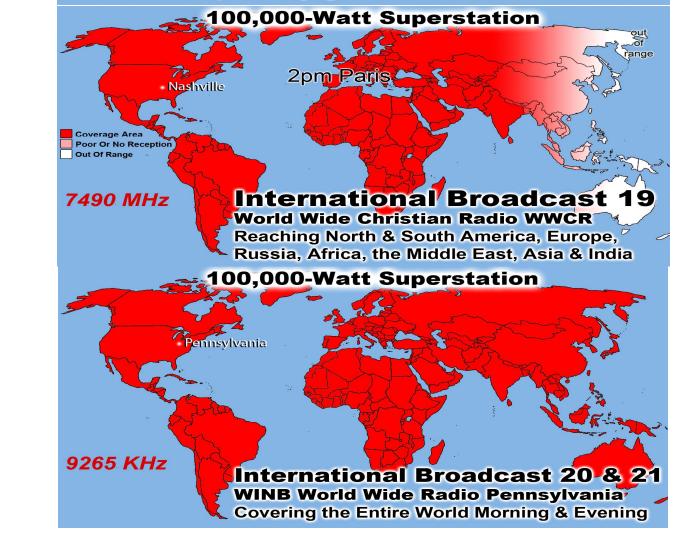

World Radio Miami International WRMI Reaching Russia, Mongolia, China, Japan, India, Indonesia, Malasia, Philippines, Australia, & the Entire Pacific Ocean Area on 5850 KHz at 9pm in Beijing - Free w/Purchase of Broadcast 14