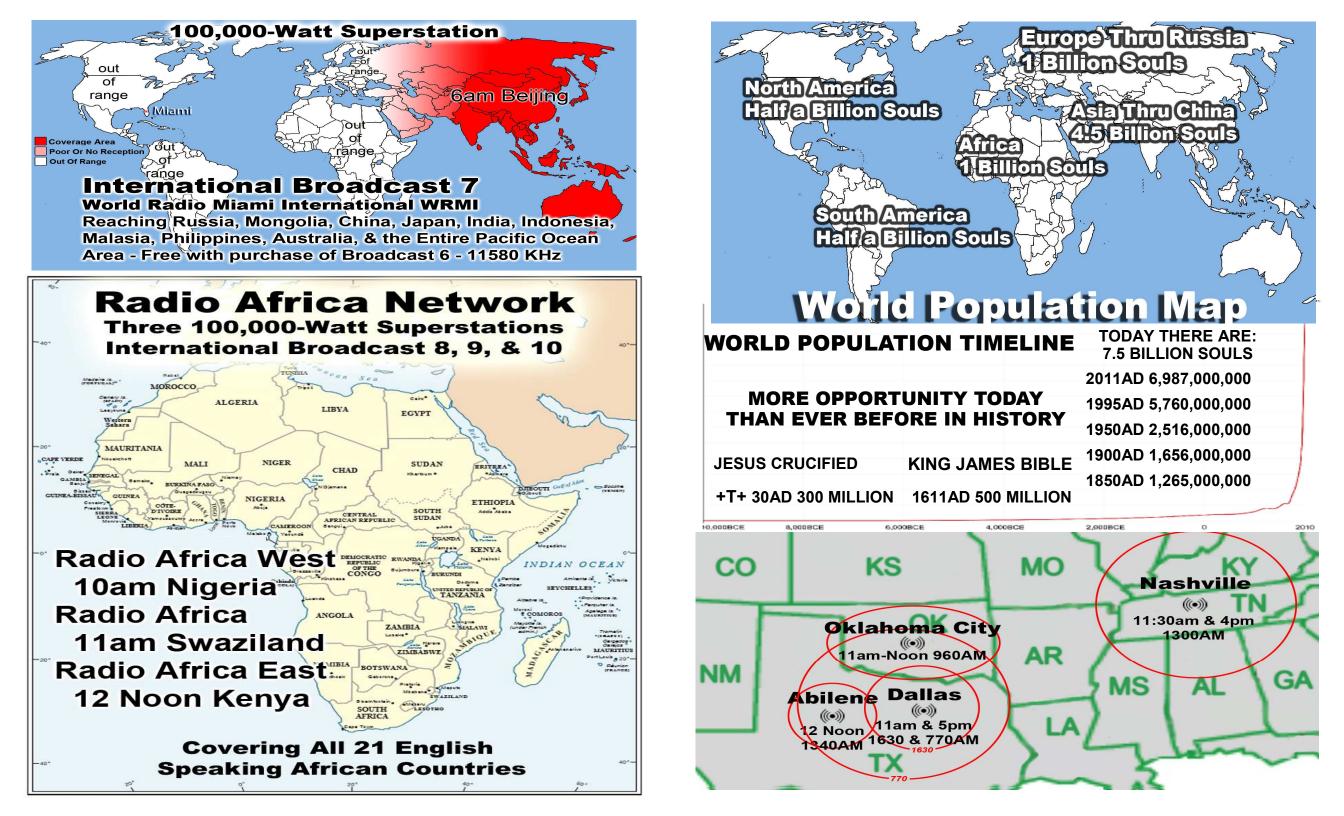

World Radio Miami International WRMI Reaching Russia, Mongolia, China, Japan, India, Indonesia, Malasia, Philippines, Australia, & the Entire Pacific Ocean Area on 5850 KHz at 9pm in Beijing - Free w/Purchase of Broadcast 14