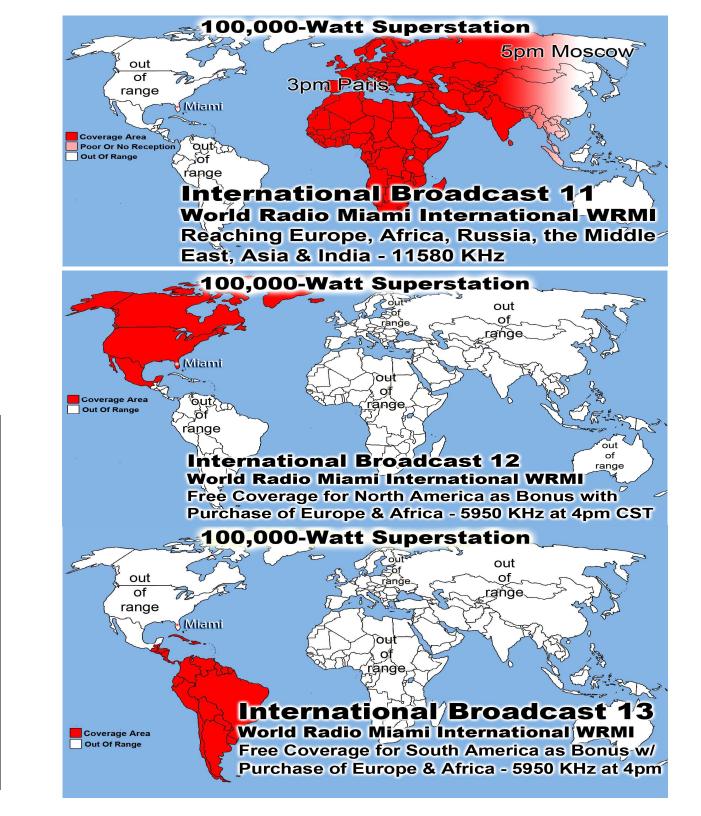

World Radio Miami International WRMI Reaching Russia, Mongolia, China, Japan, India, Indonesia, Malasia, Philippines, Australia, & the Entire Pacific Ocean Area on 5850 KHz at 9pm in Beijing - Free w/Purchase of Broadcast 14