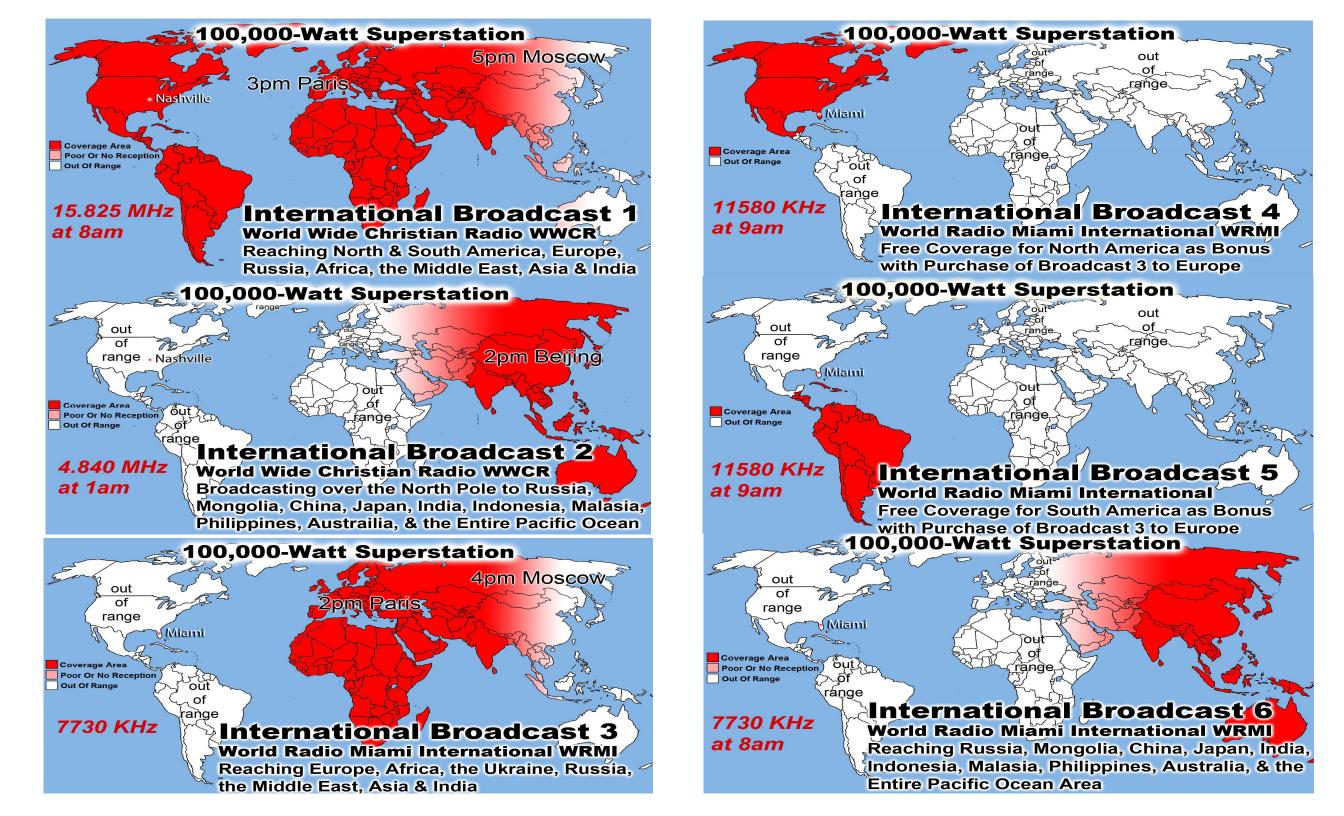

### 100,000-Watt Superstation

rande

9pm Beijing

International Broadcast 18

out of

range

Coverage Area

Miami

World Radio Miami International WRMI Reaching Russia, Mongolia, China, Japan, India, Indonesia, Malasia, Philippines, Australia, & the Entire Pacific Ocean Area on 5850 KHz at 9pm in Beijing - Free w/Purchase of Broadcast 14