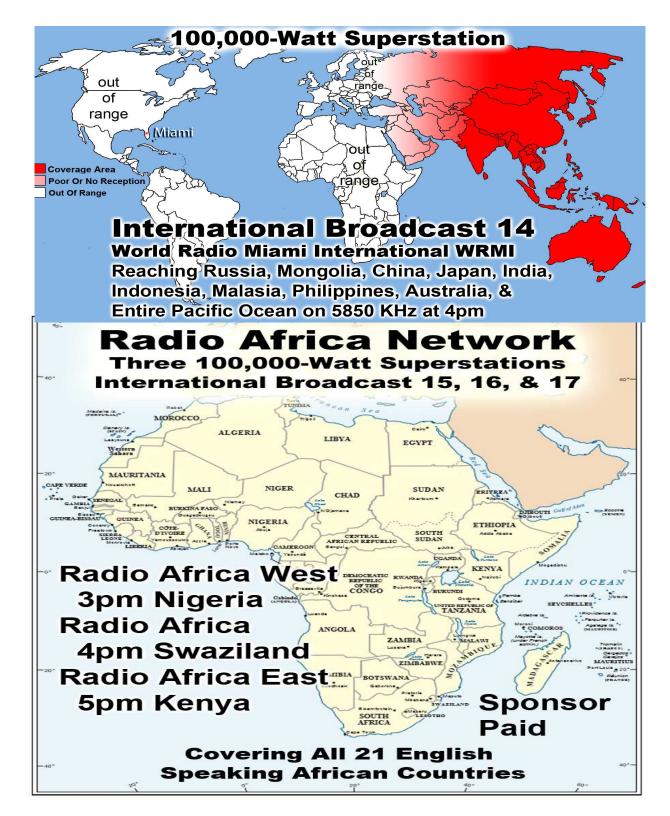

World Radio Miami International WRMI Reaching Russia, Mongolia, China, Japan, India, Indonesia, Malasia, Philippines, Australia, & the Entire Pacific Ocean Area on 5850 KHz at 9pm in Beijing - Free w/Purchase of Broadcast 14