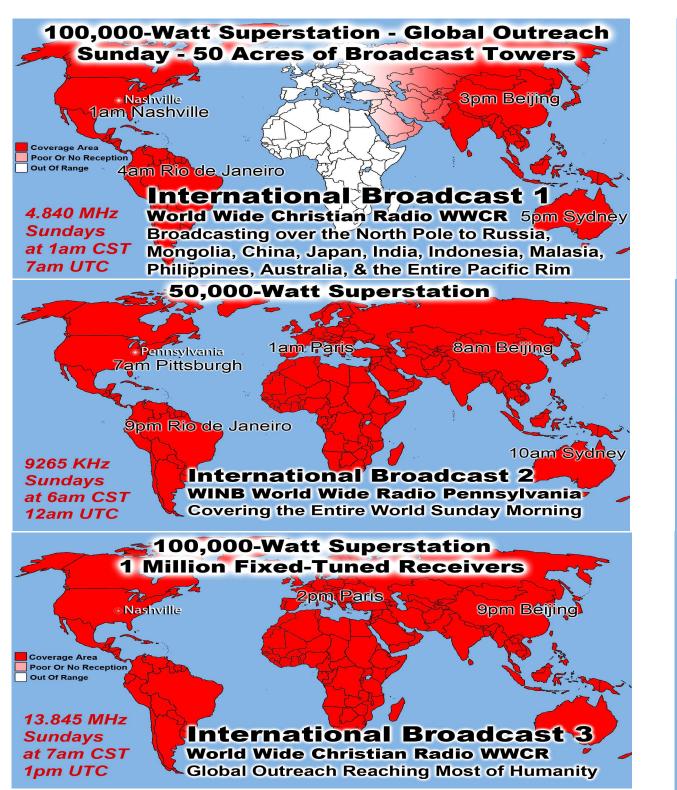

How would 113 Countries Know About Us?

Number Web Site requests in January 2019

**ONLY RADIO!** 

513,732 wma Audio files Sermons

**252,898** mp3 Sound files sermons 766,630 Total Sermons downloaded

WINB World Wide Radio Pennsylvania

**Covering the Entire World Sunday Evening** 

**Tuesdays** 

2pm CST 8pm UTC

**MORE OPPORTUNITY TODAY** THAN EVER BEFORE IN HISTORY

**JESUS CRUCIFIED** 

KING JAMES BIBLE

**+T+ 30AD 300 MILLION 1611AD 500 MILLION**  1995AD 5,760,000,000 1950AD 2.516.000.000 1900AD 1,656,000,000 1850AD 1,265,000,000