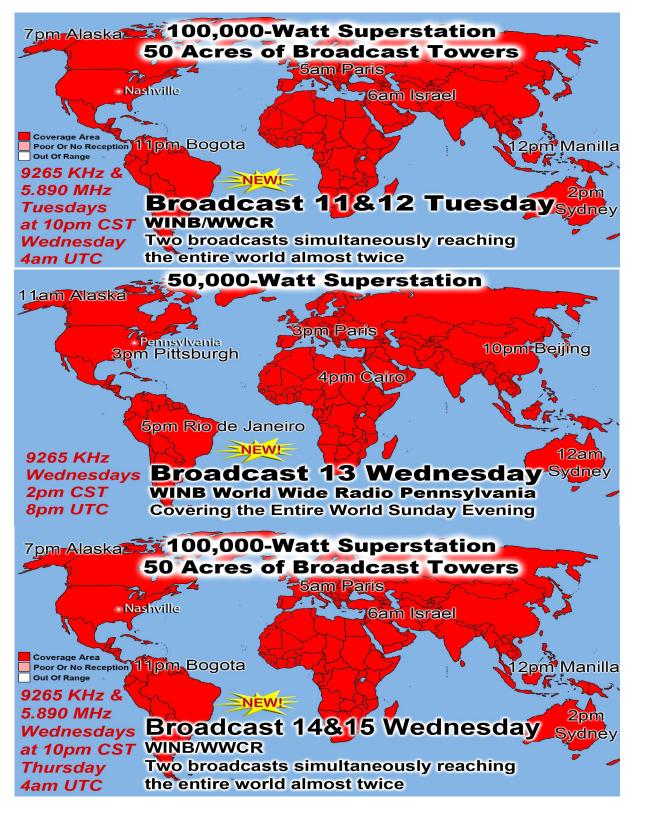

WINB World Wide Radio Pennsylvania

**Covering the Entire World Sunday Evening** 

**Tuesdays** 

2pm CST 8pm UTC

**MORE OPPORTUNITY TODAY** THAN EVER BEFORE IN HISTORY

**JESUS CRUCIFIED** 

KING JAMES BIBLE

**+T+ 30AD 300 MILLION 1611AD 500 MILLION**  1995AD 5,760,000,000 1950AD 2.516.000.000 1900AD 1,656,000,000 1850AD 1,265,000,000