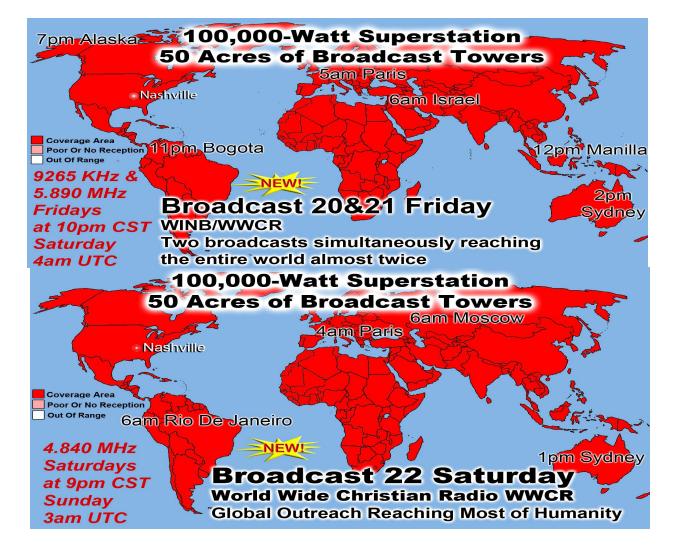

WINB World Wide Radio Pennsylvania

**Covering the Entire World Sunday Evening** 

**Tuesdays** 

2pm CST 8pm UTC

**MORE OPPORTUNITY TODAY** THAN EVER BEFORE IN HISTORY

**JESUS CRUCIFIED** 

KING JAMES BIBLE

**+T+ 30AD 300 MILLION 1611AD 500 MILLION**  1995AD 5,760,000,000 1950AD 2.516.000.000 1900AD 1,656,000,000 1850AD 1,265,000,000