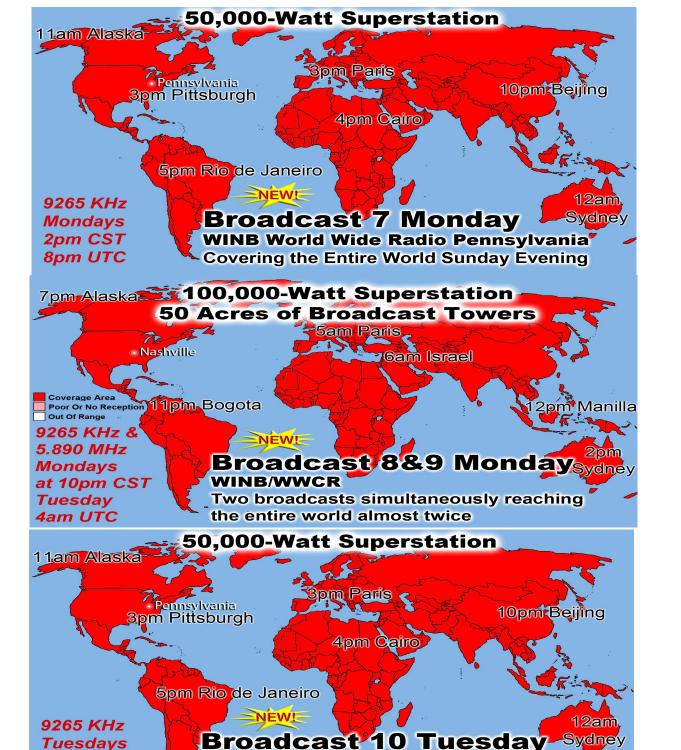

WINB World Wide Radio Pennsylvania

**Covering the Entire World Sunday Evening** 

**Tuesdays** 

2pm CST 8pm UTC

**MORE OPPORTUNITY TODAY** THAN EVER BEFORE IN HISTORY

**JESUS CRUCIFIED** 

KING JAMES BIBLE

**+T+ 30AD 300 MILLION 1611AD 500 MILLION**  1995AD 5,760,000,000 1950AD 2.516.000.000 1900AD 1,656,000,000 1850AD 1,265,000,000