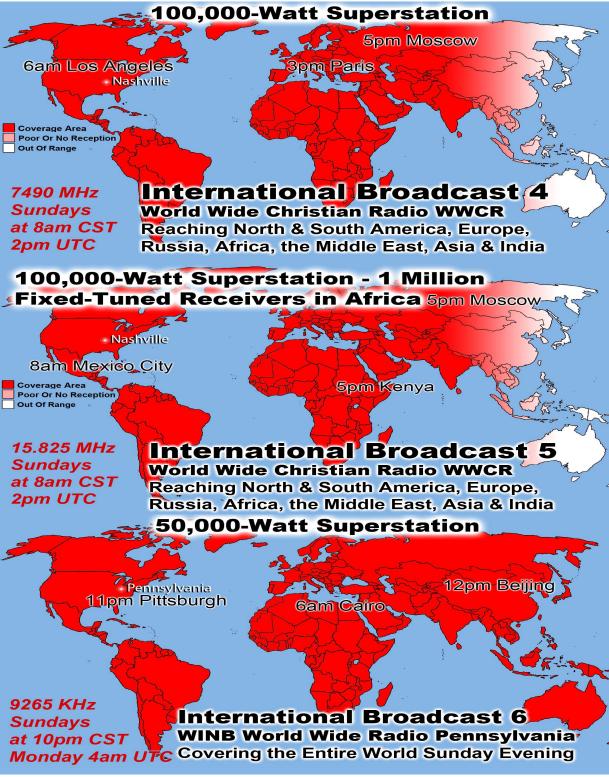

WINB World Wide Radio Pennsylvania

**Covering the Entire World Sunday Evening** 

**Tuesdays** 

2pm CST 8pm UTC

**MORE OPPORTUNITY TODAY** THAN EVER BEFORE IN HISTORY

**JESUS CRUCIFIED** 

KING JAMES BIBLE

**+T+ 30AD 300 MILLION 1611AD 500 MILLION**  1995AD 5,760,000,000 1950AD 2.516.000.000 1900AD 1,656,000,000 1850AD 1,265,000,000