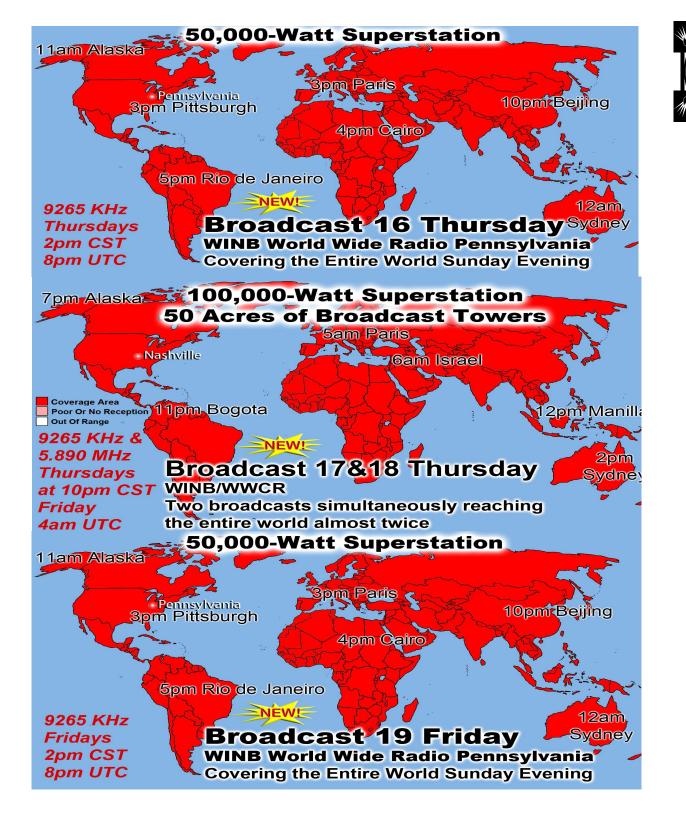

WINB World Wide Radio Pennsylvania

**Covering the Entire World Sunday Evening** 

**Tuesdays** 

2pm CST 8pm UTC

**MORE OPPORTUNITY TODAY** THAN EVER BEFORE IN HISTORY

**JESUS CRUCIFIED** 

KING JAMES BIBLE

**+T+ 30AD 300 MILLION 1611AD 500 MILLION**  1995AD 5,760,000,000 1950AD 2.516.000.000 1900AD 1,656,000,000 1850AD 1,265,000,000