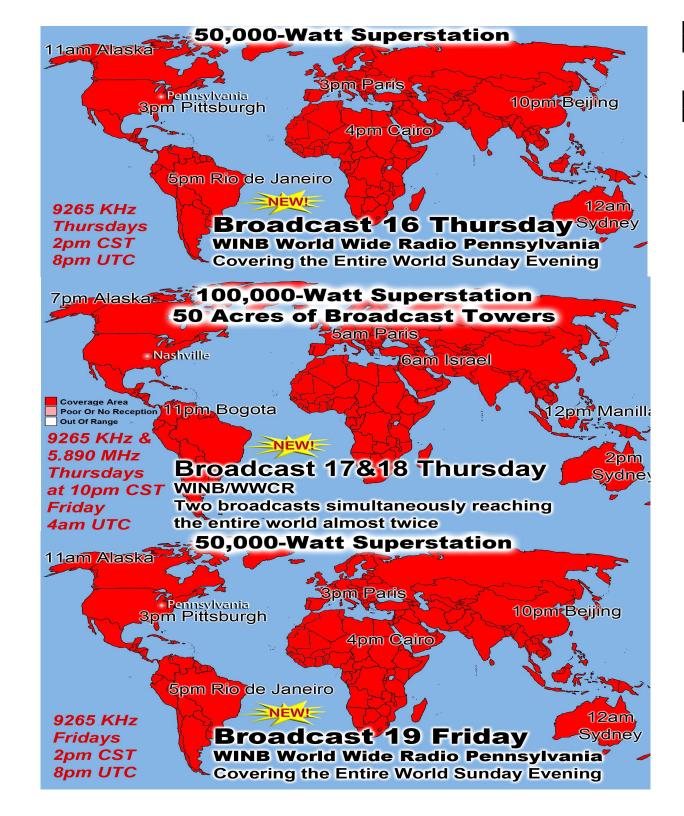

International Broadcast

Vord Wide Christian Radio WWCR

Bandard State

Coverage Area

Poor Or No Reception

Out Or Range

Dut Or Range

Du

# International Broadcast 5

World Wide Christian Radio WWCR Reaching North & South America, Europe, Russia, Africa, the Middle East, Asia & India

### 50,000-Watt Superstation

6am Cairo

9265 KHz Sundays at 10pm CST Monday 4am UTC Covering the Entire World Sunday Evening