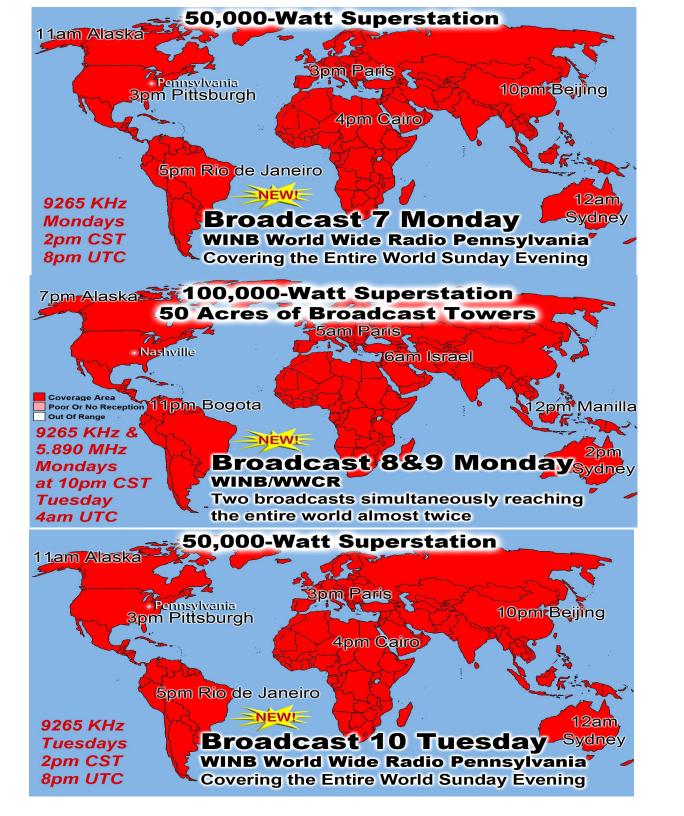

International Broadcast

Vord Wide Christian Radio WWCR

Bandard State

Coverage Area

Poor Or No Reception

Out Or Range

Dut Or Range

Du

# International Broadcast 5

World Wide Christian Radio WWCR Reaching North & South America, Europe, Russia, Africa, the Middle East, Asia & India

### 50,000-Watt Superstation

6am Cairo

9265 KHz Sundays at 10pm CST Monday 4am UTC Covering the Entire World Sunday Evening