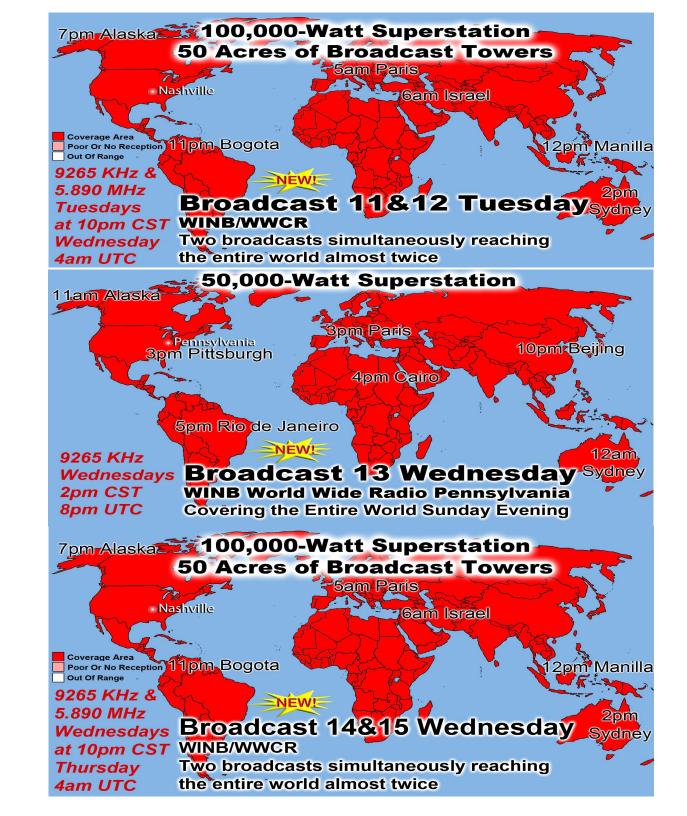

International Broadcast

Vord Wide Christian Radio WWCR

Bandard State

Coverage Area

Poor Or No Reception

Out Or Range

Dut Or Range

Du

# International Broadcast 5

World Wide Christian Radio WWCR Reaching North & South America, Europe, Russia, Africa, the Middle East, Asia & India

### 50,000-Watt Superstation

6am Cairo

9265 KHz Sundays at 10pm CST Monday 4am UTC Covering the Entire World Sunday Evening