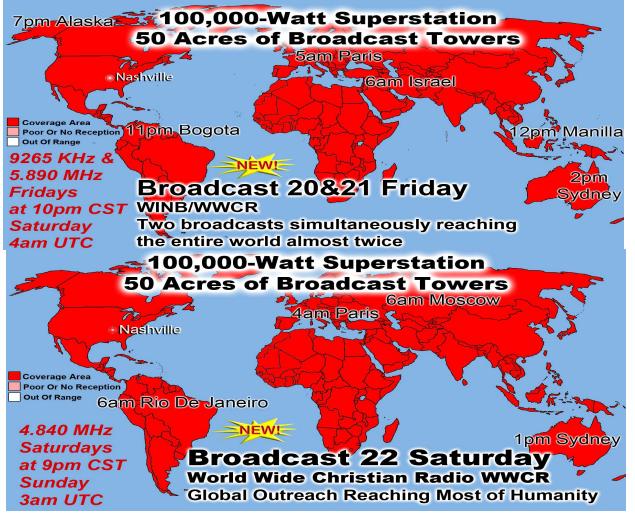

International Broadcast

Vord Wide Christian Radio WWCR

Bandard State

Coverage Area

Poor Or No Reception

Out Or Range

Dut Or Range

Du

# International Broadcast 5

World Wide Christian Radio WWCR Reaching North & South America, Europe, Russia, Africa, the Middle East, Asia & India

### 50,000-Watt Superstation

6am Cairo

9265 KHz Sundays at 10pm CST Monday 4am UTC Covering the Entire World Sunday Evening