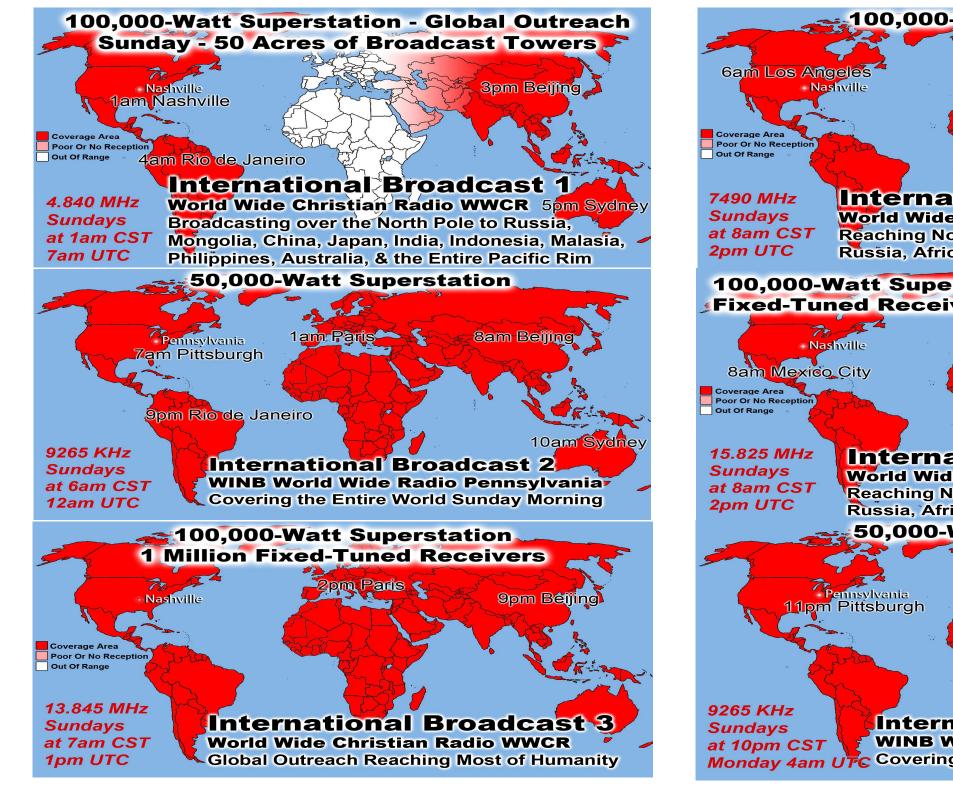

International Broadcast

Vord Wide Christian Radio WWCR

Bandard State

Coverage Area

Poor Or No Reception

Out Or Range

Dut Or Range

Du

# International Broadcast 5

World Wide Christian Radio WWCR Reaching North & South America, Europe, Russia, Africa, the Middle East, Asia & India

### 50,000-Watt Superstation

6am Cairo

9265 KHz Sundays at 10pm CST Monday 4am UTC Covering the Entire World Sunday Evening