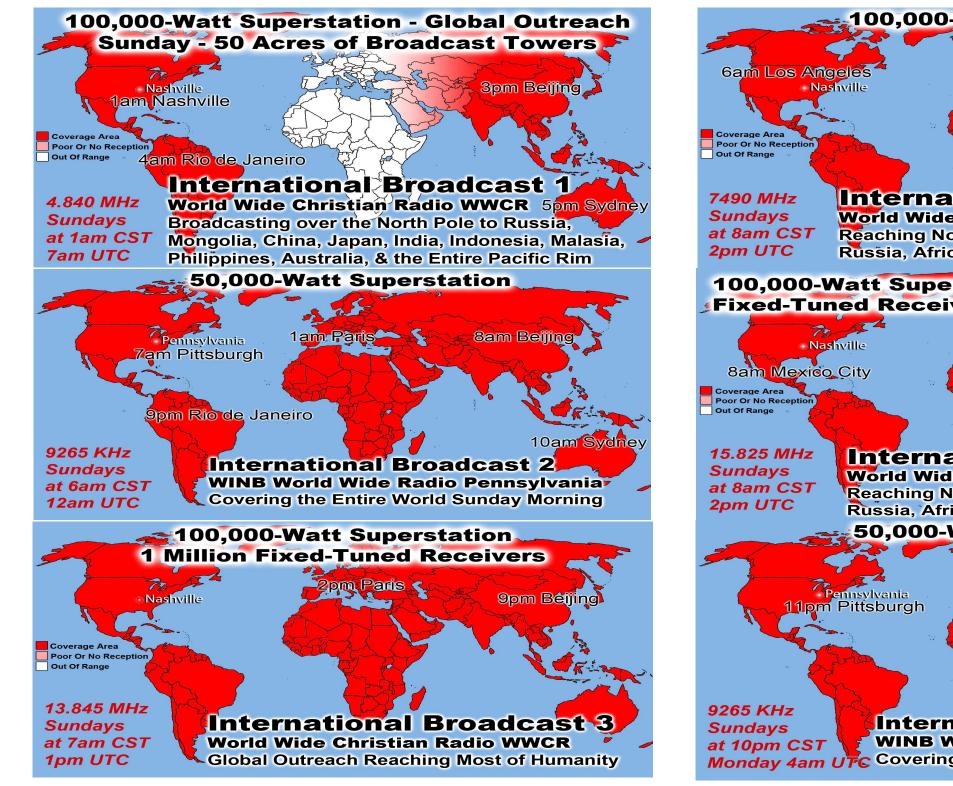

 International Broadcast

 Vord Wide Christian Radio WWCR

 Bandard State

 Coverage Area

 Poor Or No Reception

 Out Or Range

 Dut Or Range

 Du

## International Broadcast 5

World Wide Christian Radio WWCR Reaching North & South America, Europe, Russia, Africa, the Middle East, Asia & India

#### 50,000-Watt Superstation

6am Cairo

9265 KHz Sundays at 10pm CST Monday 4am UTC Covering the Entire World Sunday Evening