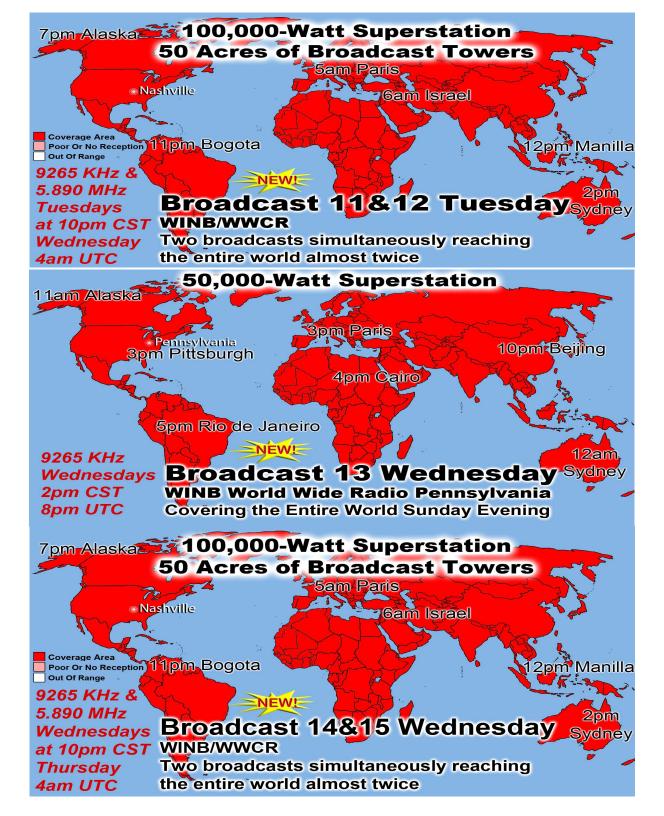

WINB World Wide Radio Pennsylvania

**Covering the Entire World Sunday Evening** 

2pm CST 8pm UTC

1950AD 2.516.000.000

1900AD 1,656,000,000

1850AD 1,265,000,000

KING JAMES BIBLE

**1611AD 500 MILLION** 