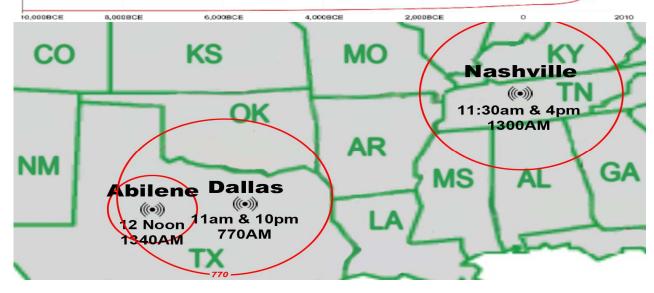

%  | 10665      | 0.00%         | Austria                          |  |  |
| 18                           | 238    | 0.09%  | 163   | 0.08%  |            |               | India                            |  |  |
| 19                           | 208    | 0.08%  | 124   | 0.06%  |            |               |                                  |  |  |
| 20                           | 167    | 0.06%  | 133   | 0.06%  | 8927       |               | United Kingdom                   |  |  |
| 21                           | 143    | 0.05%  | 129   | 0.06%  | 5259       | 0.00%         | Netherlands                      |  |  |





WINB World Wide Radio Pennsylvania

**Covering the Entire World Sunday Evening** 

2pm CST 8pm UTC



1950AD 2.516.000.000

1900AD 1,656,000,000

1850AD 1,265,000,000



KING JAMES BIBLE

**1611AD 500 MILLION** 

**JESUS CRUCIFIED** 

**+T+ 30AD 300 MILLION**