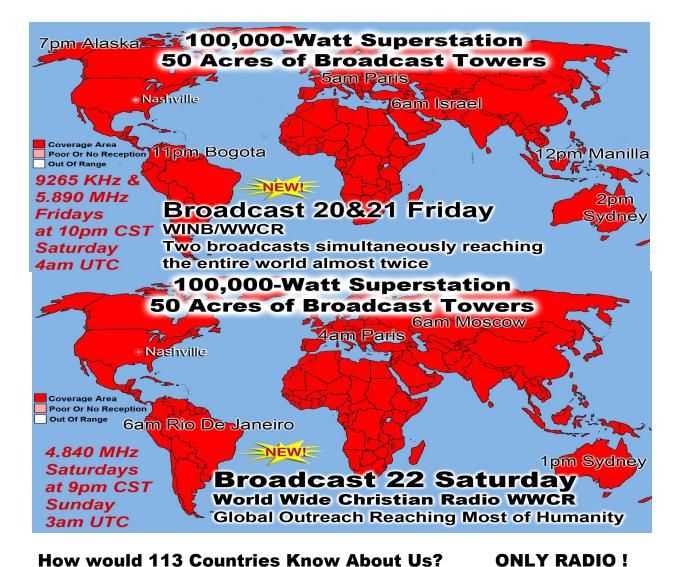

How would 113 Countries Know About Us? Number Web Site requests in January 2019 Sermon Requests:

513,732 wma Audio files Sermons

**252,898** mp3 Sound files sermons 766,630 Total Sermons downloaded

WINB World Wide Radio Pennsylvania

**Covering the Entire World Sunday Evening** 

2pm CST 8pm UTC

1950AD 2.516.000.000

1900AD 1,656,000,000

1850AD 1,265,000,000

KING JAMES BIBLE

**1611AD 500 MILLION** 