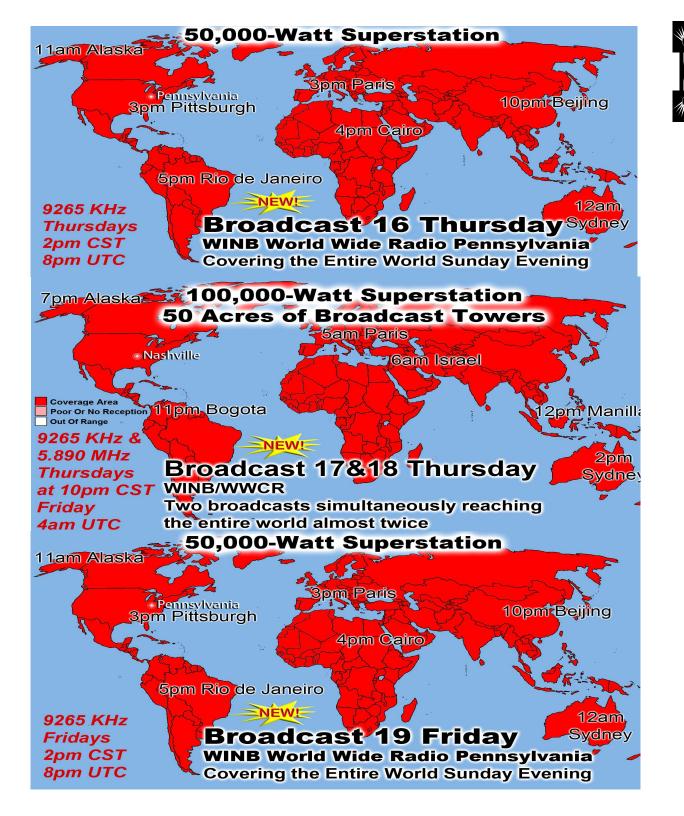

WINB World Wide Radio Pennsylvania

**Covering the Entire World Sunday Evening** 

2pm CST 8pm UTC

1950AD 2.516.000.000

1900AD 1,656,000,000

1850AD 1,265,000,000

KING JAMES BIBLE

**1611AD 500 MILLION** 