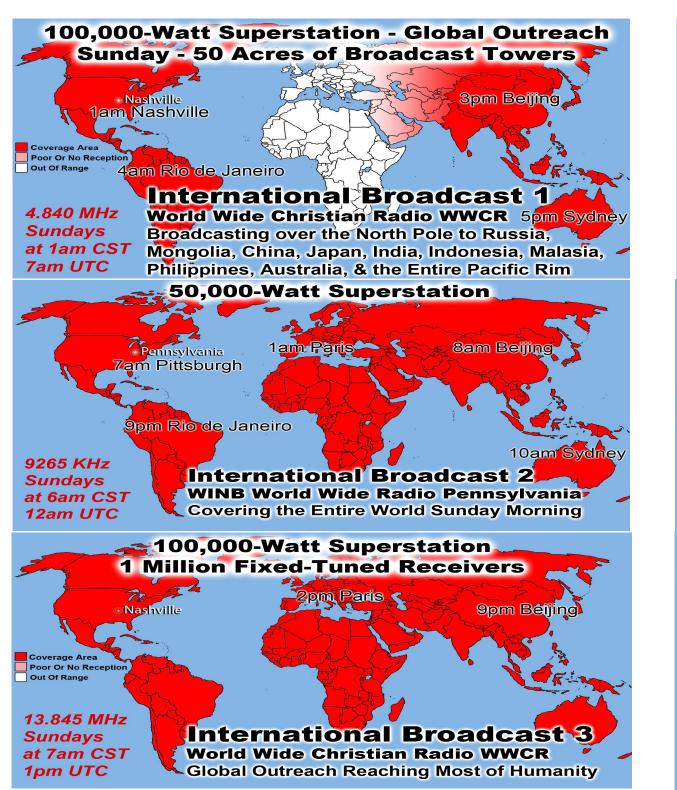

How would 113 Countries Know About Us? Number Web Site requests in January 2019 Sermon Requests:

513,732 wma Audio files Sermons

**252,898** mp3 Sound files sermons 766,630 Total Sermons downloaded

### **Monthly Web Statistics April 315,620 Hits Total First Time Visits** 11,419 Total home worship sites 10,061 Written Lessons April 277,027

**Total Hits Year 3.42 Million 95 Countries World Wide Audio Lessons April 959,795** 