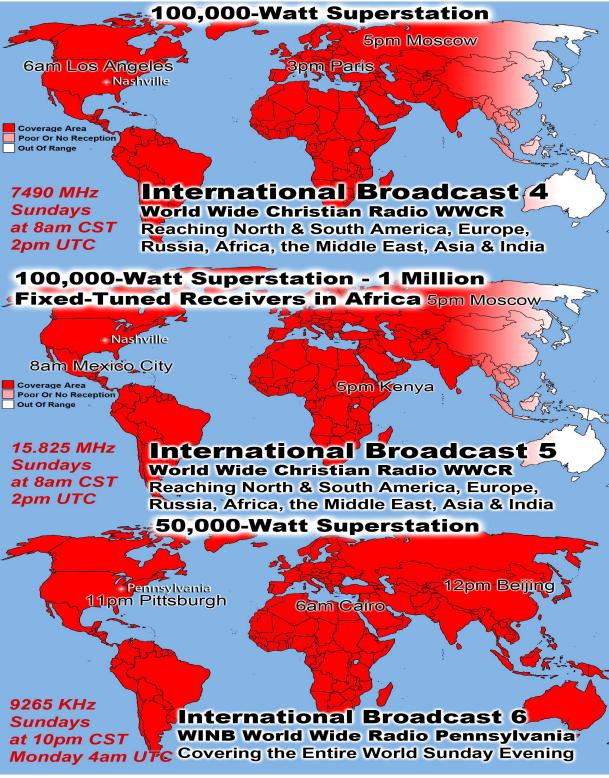

How would 113 Countries Know About Us? Number Web Site requests in January 2019 Sermon Requests:

513,732 wma Audio files Sermons

**252,898** mp3 Sound files sermons 766,630 Total Sermons downloaded

### **Monthly Web Statistics April 315,620 Hits Total First Time Visits** 11,419 Total home worship sites 10,061 Written Lessons April 277,027

**Total Hits Year 3.42 Million 95 Countries World Wide Audio Lessons April 959,795** 