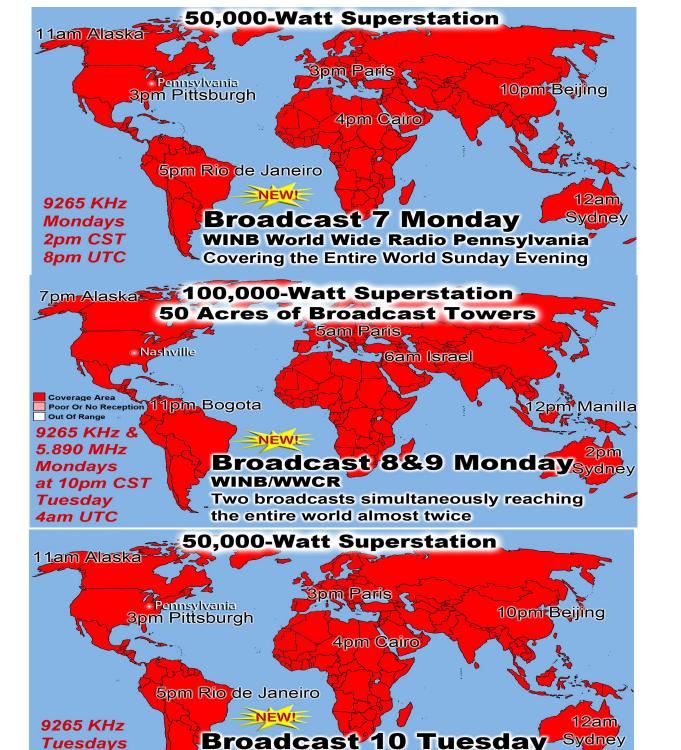

WINB World Wide Radio Pennsylvania

**Covering the Entire World Sunday Evening** 

2pm CST 8pm UTC

1950AD 2.516.000.000

1900AD 1,656,000,000

1850AD 1,265,000,000

KING JAMES BIBLE

**1611AD 500 MILLION** 