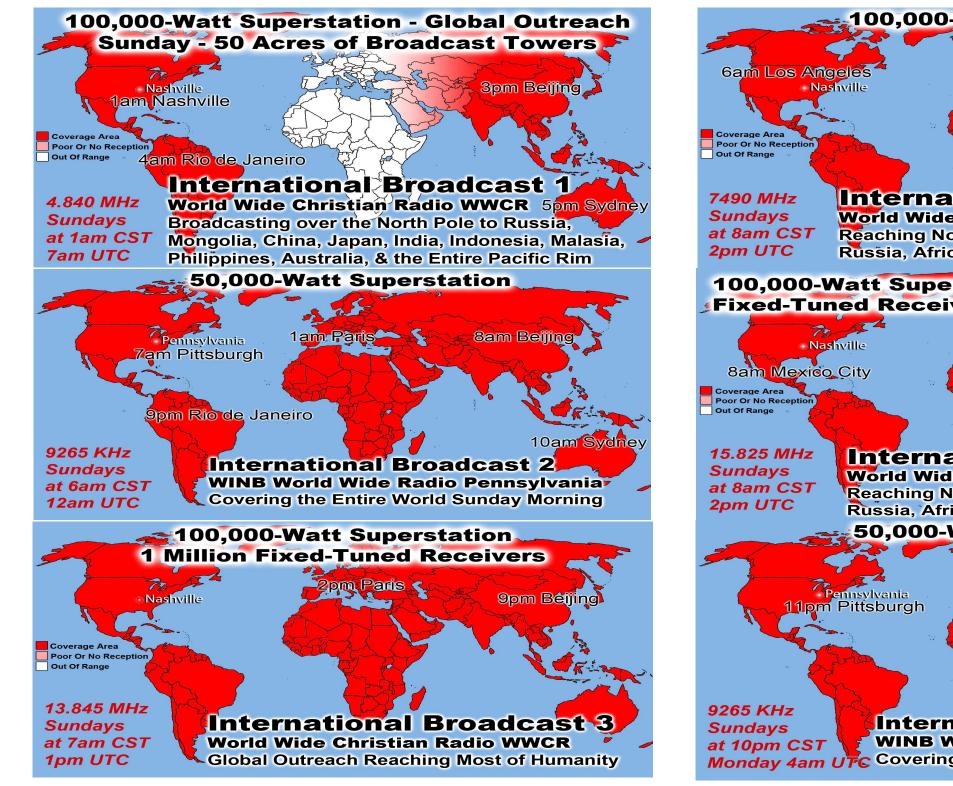

**How would 113 Countries Know About Us?** 

**ONLY RADIO !** 

Number Web Site requests in January 2019 <u>Sermon Requests:</u>

- 513,732 wma Audio files Sermons
- 252,898 mp3 Sound files sermons
- 766,630 Total Sermons downloaded

International Broadcast

Vord Wide Christian Radio WWCR

Bandard State

Coverage Area

Poor Or No Reception

Out Or Range

Dut Or Range

Du

## International Broadcast 5

World Wide Christian Radio WWCR Reaching North & South America, Europe, Russia, Africa, the Middle East, Asia & India

#### 50,000-Watt Superstation

6am Cairo

9265 KHz Sundays at 10pm CST Monday 4am UTC Covering the Entire World Sunday Evening