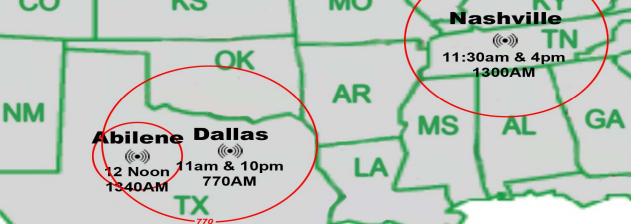

|                  | 238   | 0.099     |       | 163        | 0.089     |             |               | 00% India               |                                      |         |  |
| 19              |                  | 208   | 0.089     |       | 124        | 0.069     |             |               | 01% Italy               |                                      |         |  |
| 20              |                  | 167   | 0.06      |       | 133        | 0.069     |             |               |                         | United Kingdom                       |         |  |
| 21              |                  | 143   | 0.059     | %     | 129        | 0.069     | <b>52</b>   | <b>59</b> 0.0 | 00% Nethe               | Netherlands                          |         |  |











International Broadcast

Vord Wide Christian Radio WWCR

Bandard State

Coverage Area

Poor Or No Reception

Out Or Range

Dut Or Range

Du

## International Broadcast 5

World Wide Christian Radio WWCR Reaching North & South America, Europe, Russia, Africa, the Middle East, Asia & India

#### 50,000-Watt Superstation

6am Cairo

9265 KHz Sundays at 10pm CST Monday 4am UTC Covering the Entire World Sunday Evening