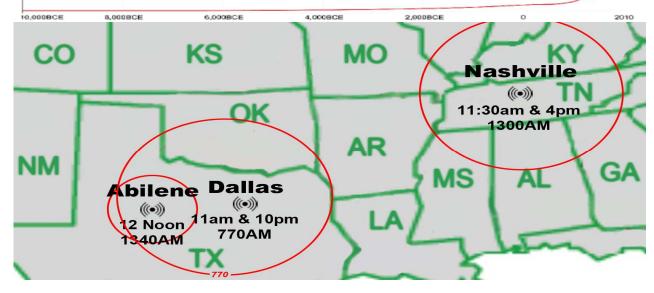

0.04%    |              |        |                         |                    |          |  |
| 19      |            | 80                       | 0.03  | %     | 73         | 0.03%    |              |        | 0.02% Colombia          |                    |          |  |
|         |            | 75                       | 0.02  | 0/    | 48         | 0.02%    | 123          | 2      | 000/ 00                 | Serbia             |          |  |
| 20      |            | 75                       | 0.03  | 70    | 48         | 0.02%    | 123          | 02     | 5.00% Sei               | rbia               |          |  |





WINB World Wide Radio Pennsylvania

**Covering the Entire World Sunday Evening** 

2pm CST 8pm UTC



1950AD 2.516.000.000

1900AD 1,656,000,000

1850AD 1,265,000,000



KING JAMES BIBLE

**1611AD 500 MILLION** 

**JESUS CRUCIFIED** 

**+T+ 30AD 300 MILLION**