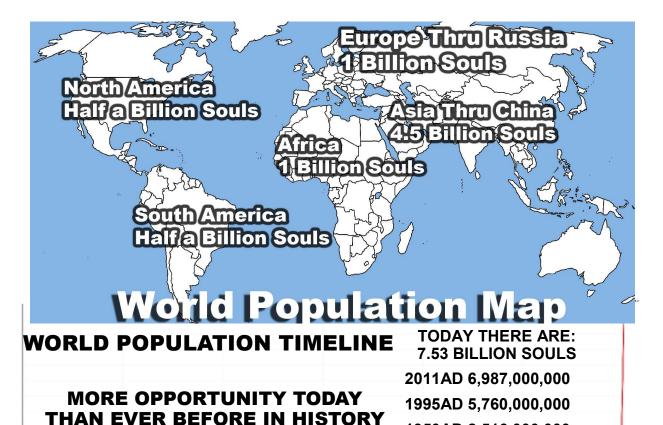

| 84                       | 0.03  | %     | 81         | 0.04%    |              |        |                         |                    |          |  |
| 19      |            | 80                       | 0.03  | %     | 73         | 0.03%    |              |        | 0.02% Colombia          |                    |          |  |
|         |            | 75                       | 0.02  | 0/    | 48         | 0.02%    | 123          | 2      | 000/ 00                 | Serbia             |          |  |
| 20      |            | 75                       | 0.03  | 70    | 48         | 0.02%    | 123          | 02     | 5.00% Sei               | rbia               |          |  |





WINB World Wide Radio Pennsylvania

**Covering the Entire World Sunday Evening** 

2pm CST 8pm UTC



1950AD 2.516.000.000

1900AD 1,656,000,000

1850AD 1,265,000,000



KING JAMES BIBLE

**1611AD 500 MILLION** 

**JESUS CRUCIFIED** 

**+T+ 30AD 300 MILLION**