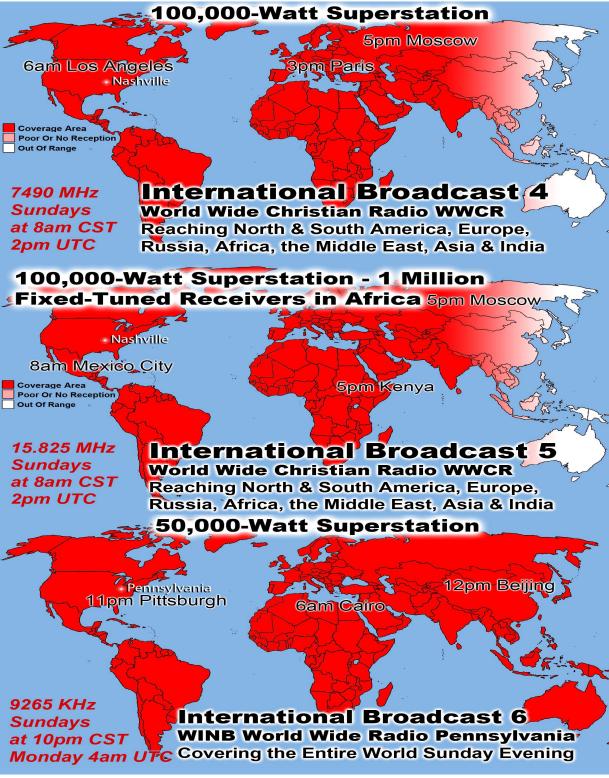

WINB World Wide Radio Pennsylvania

**Covering the Entire World Sunday Evening** 

2pm CST 8pm UTC

1950AD 2.516.000.000

1900AD 1,656,000,000

1850AD 1,265,000,000

KING JAMES BIBLE

**1611AD 500 MILLION** 