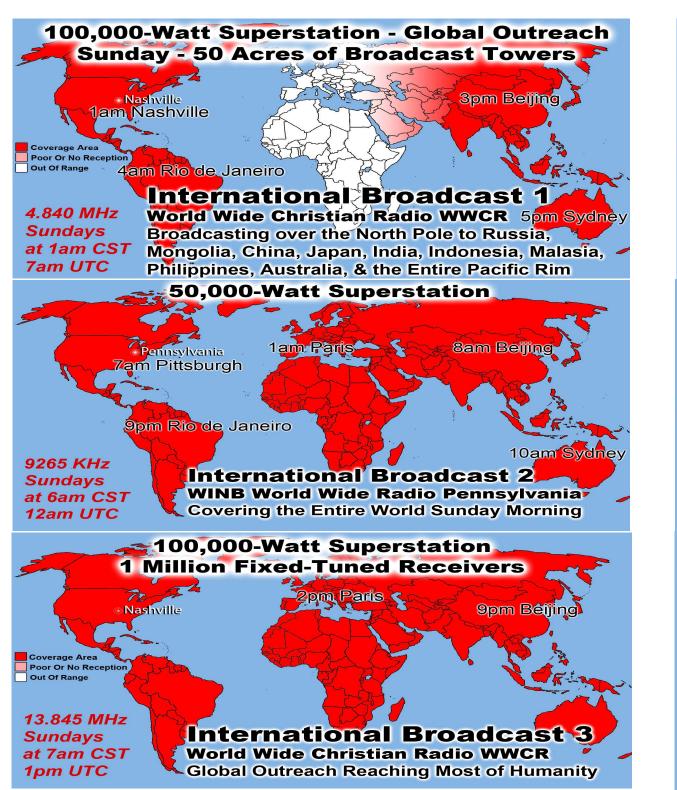

WINB World Wide Radio Pennsylvania

**Covering the Entire World Sunday Evening** 

2pm CST 8pm UTC

1950AD 2.516.000.000

1900AD 1,656,000,000

1850AD 1,265,000,000

KING JAMES BIBLE

**1611AD 500 MILLION** 