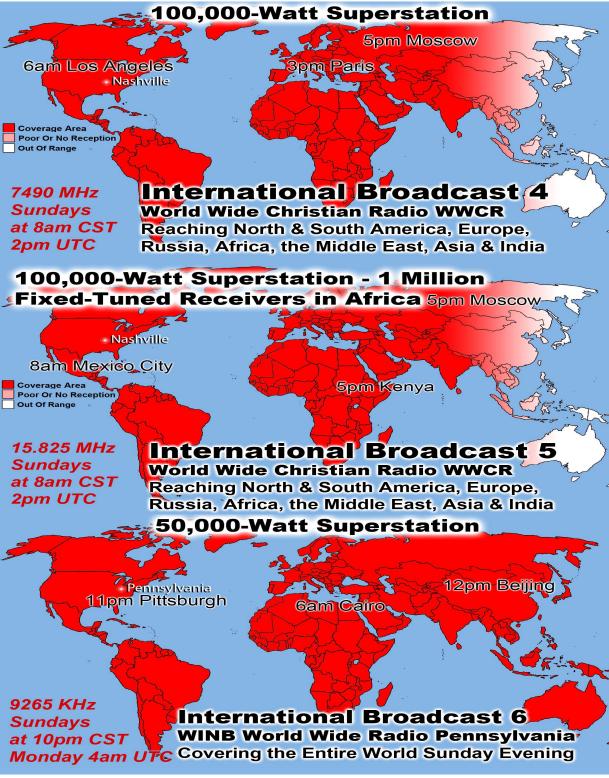

How would 89 Countries Know About Us?

Number Web Site requests in May 2019

Sermon Requests:

934,637 wma Audio files Sermons

<u>278,377</u> mp3 Sound files sermons 1,213,014 Total Sermons downloaded in May Alone!

Written Lessons: 88 Sites Downloaded the whole library!

299,672 pdf (Adobe Portable Document) Individual Lessons

### **Monthly Web Statistics April 315,620 Hits Total First Time Visits** 11,328 Total home worship sites 9,438 Written Lessons April 260,168

**Total Hits Year 3.40 Million 89 Countries World Wide Audio Lessons April 959,795** 