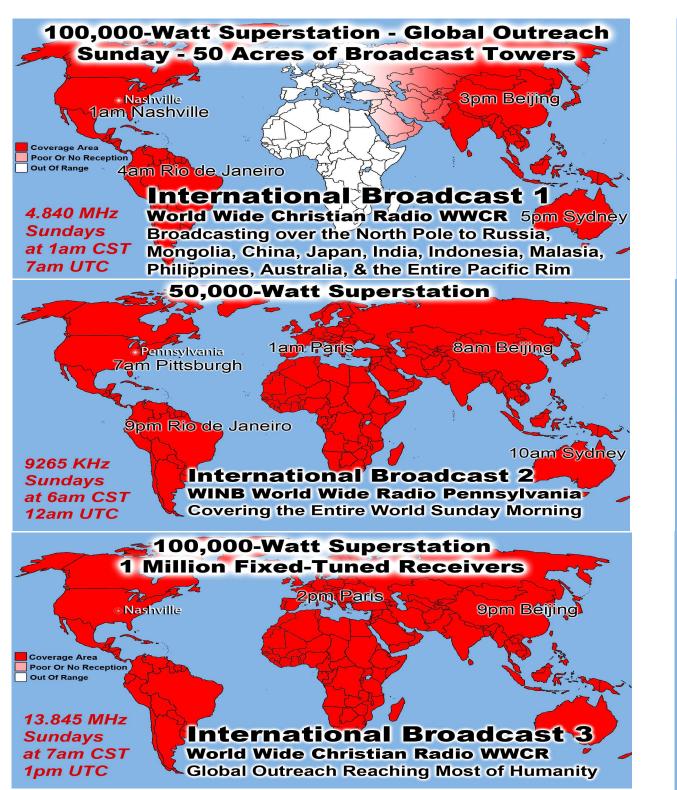

How would 89 Countries Know About Us?

Number Web Site requests in May 2019

Sermon Requests:

934,637 wma Audio files Sermons

<u>278,377</u> mp3 Sound files sermons 1,213,014 Total Sermons downloaded in May Alone!

Written Lessons: 88 Sites Downloaded the whole library!

299,672 pdf (Adobe Portable Document) Individual Lessons

### **Monthly Web Statistics April 315,620 Hits Total First Time Visits** 11,328 Total home worship sites 9,438 Written Lessons April 260,168

**Total Hits Year 3.40 Million 89 Countries World Wide Audio Lessons April 959,795** 