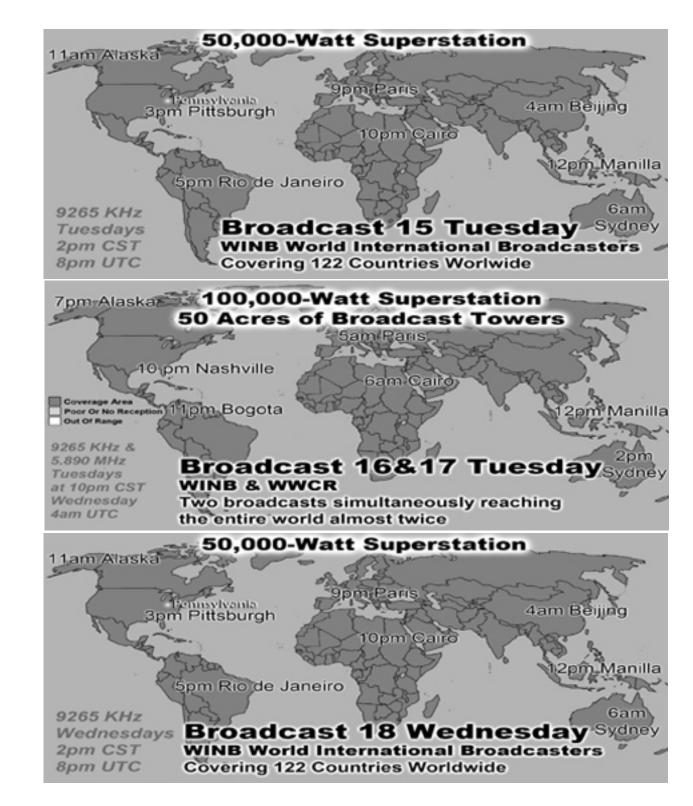

Sunday & Wednesday Nights enter from the Back

 $\times$ 

Last Weeks Offering: \$1,680.00 Last Weeks Attendance: 162 + children Prayer Requests last week: 11 Bible Class Tuesday-Friday William 10AM Baptized: Christy Adam Prison Chaplain: Eddie Frazier Baptized Last Sunday: 3 Prison Baptisms 2019: 217 Prison Baptisms 2018: 455 since 1998 - Over 20,000 Souls