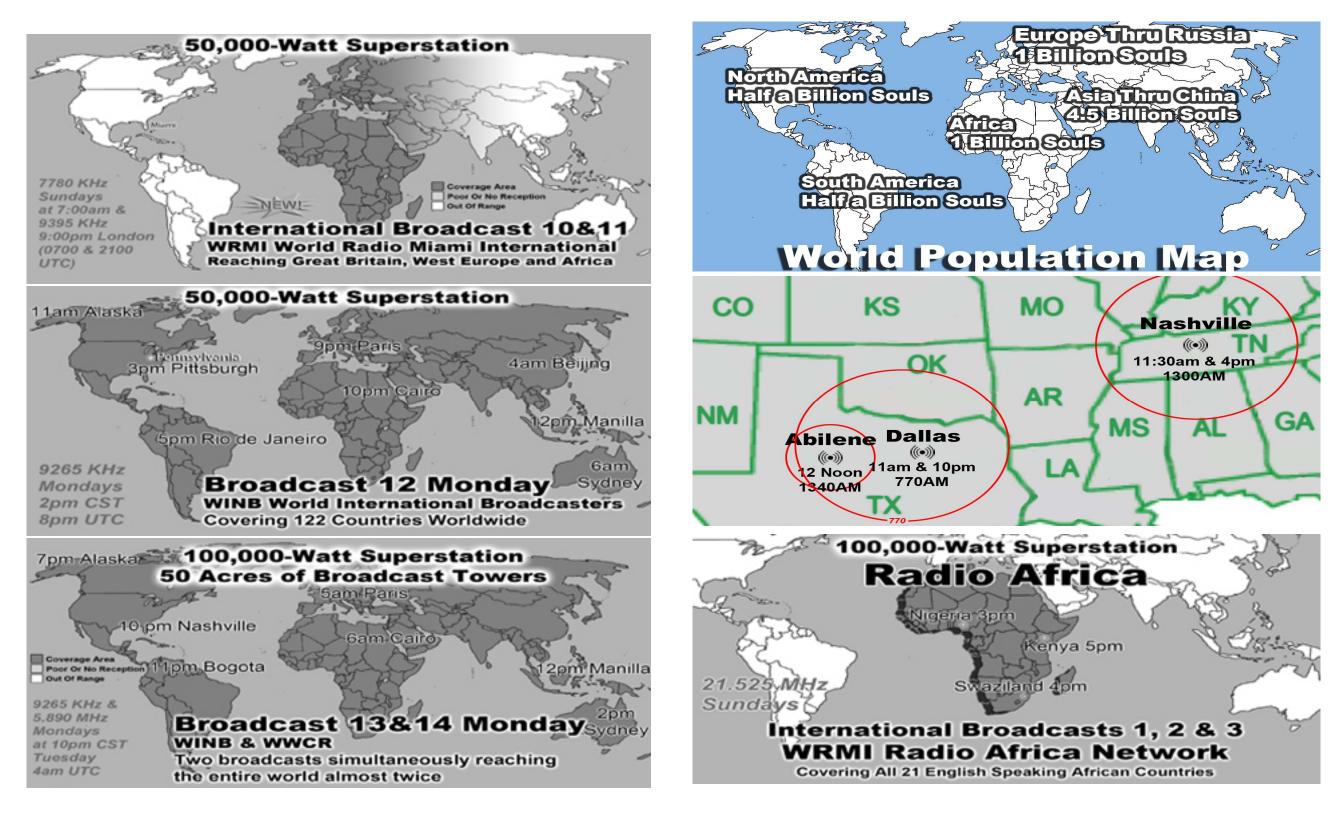

Sunday & Wednesday Nights enter from the Back

 $\times$ 

Last Weeks Offering: \$1,680.00 Last Weeks Attendance: 162 + children Prayer Requests last week: 11 Bible Class Tuesday-Friday William 10AM Baptized: Christy Adam Prison Chaplain: Eddie Frazier Baptized Last Sunday: 3 Prison Baptisms 2019: 217 Prison Baptisms 2018: 455 since 1998 - Over 20,000 Souls