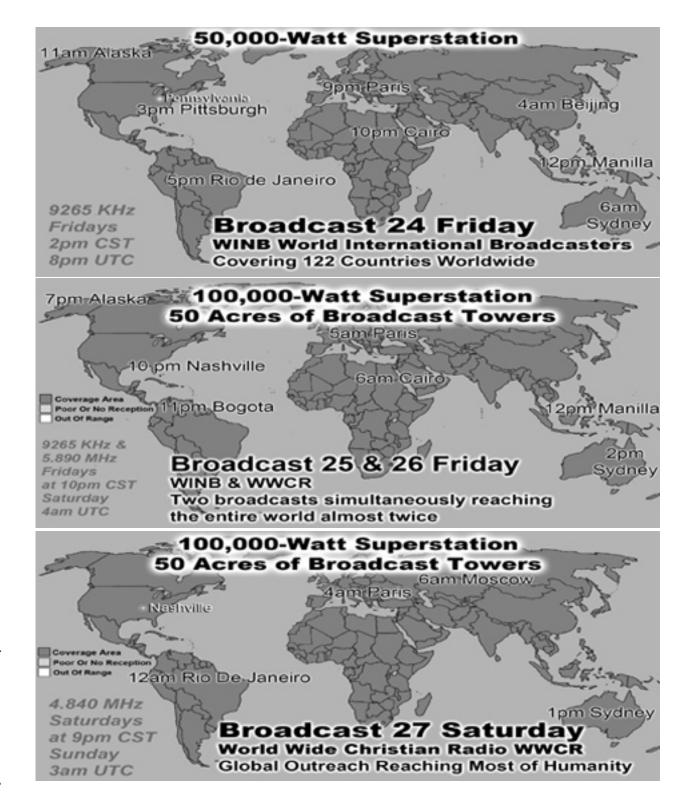

Sunday & Wednesday Nights enter from the Back

 $\times$ 

Last Weeks Offering: \$1,680.00 Last Weeks Attendance: 162 + children Prayer Requests last week: 11 Bible Class Tuesday-Friday William 10AM Baptized: Christy Adam Prison Chaplain: Eddie Frazier Baptized Last Sunday: 3 Prison Baptisms 2019: 217 Prison Baptisms 2018: 455 since 1998 - Over 20,000 Souls