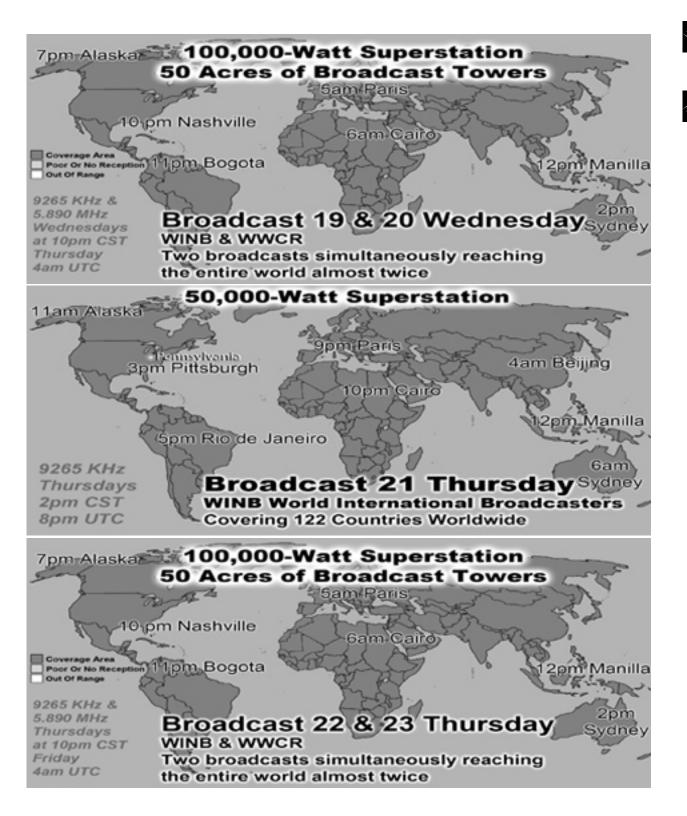

Sunday & Wednesday Nights enter from the Back

 $\times$ 

Last Weeks Offering: \$1,680.00 Last Weeks Attendance: 162 + children Prayer Requests last week: 11 Bible Class Tuesday-Friday William 10AM Baptized: Christy Adam Prison Chaplain: Eddie Frazier Baptized Last Sunday: 3 Prison Baptisms 2019: 217 Prison Baptisms 2018: 455 since 1998 - Over 20,000 Souls