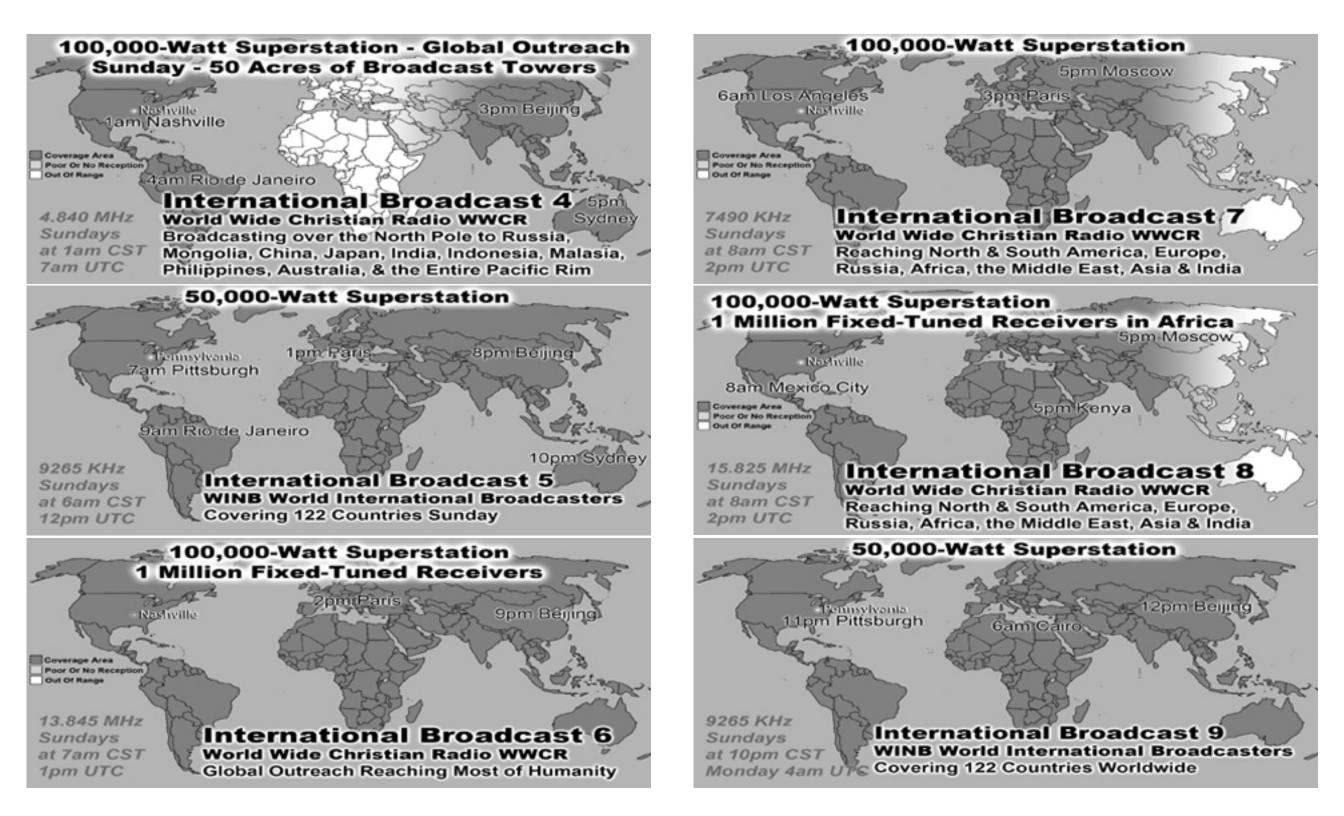

# Monthly Web Statistics June 315,620 HitsTotal First Time Visits11,237Total Hits Year 3.41 MillionTotal home worship sites9,03089 Countries World WideWritten Lessons June260,168Audio Lessons June 959,795