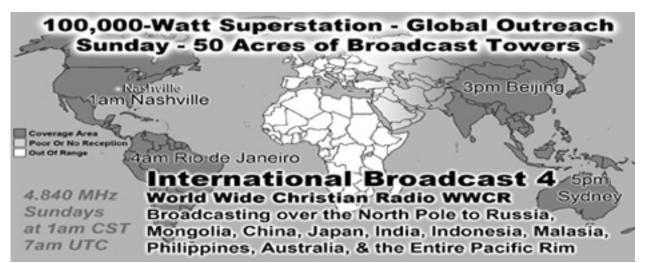

| 0.00%         | Mexico              |  |  |
| 16                           | 187    | 0.06%  | 104   | 0.04%  | 39152     | 0.01%         | United States       |  |  |
| 17                           | 177    | 0.06%  | 169   | 0.07%  | 124094    | 0.02%         | Australia           |  |  |
| 18                           | 171    | 0.06%  | 162   | 0.07%  | 7336      | 0.00%         | Spain               |  |  |
| 19                           | 147    | 0.05%  | 111   | 0.05%  | 67716     | 0.01%         | Brazil              |  |  |
| 20                           | 135    | 0.05%  | 124   | 0.05%  | 15682     | 0.00%         | Canada              |  |  |
| 21                           | 110    | 0.04%  | 10    | 0.00%  | 473       | 0.00%         | Tokelau             |  |  |

















International Broadcast 8

World Wide Christian Radio WWCR

15.825 MHz

Sundays