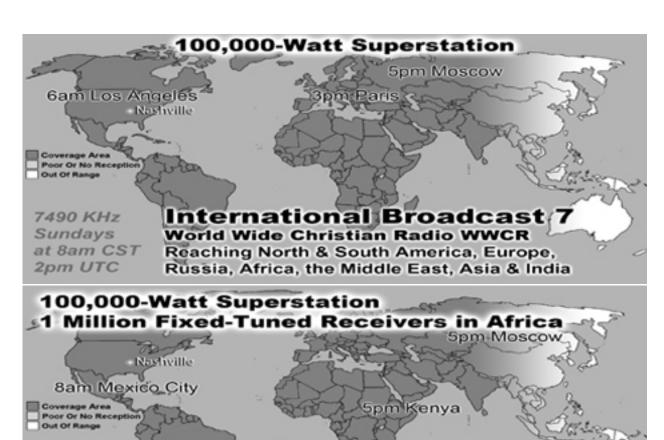

.00%         | Mexico              |  |  |
| 16                           | 187    | 0.06%  | 104   | 0.04%  | 39152     | 0.01%         | United States       |  |  |
| 17                           | 177    | 0.06%  | 169   | 0.07%  | 124094    | 0.02%         | Australia           |  |  |
| 18                           | 171    | 0.06%  | 162   | 0.07%  | 7336      | 0.00%         | Spain               |  |  |
| 19                           | 147    | 0.05%  | 111   | 0.05%  | 67716     | 0.01%         | Brazil              |  |  |
| 20                           | 135    | 0.05%  | 124   | 0.05%  | 15682     | 0.00%         | Canada              |  |  |
| 21                           | 110    | 0.04%  | 10    | 0.00%  | 473       | 0.00%         | Tokelau             |  |  |

















International Broadcast 8

World Wide Christian Radio WWCR

15.825 MHz

Sundays