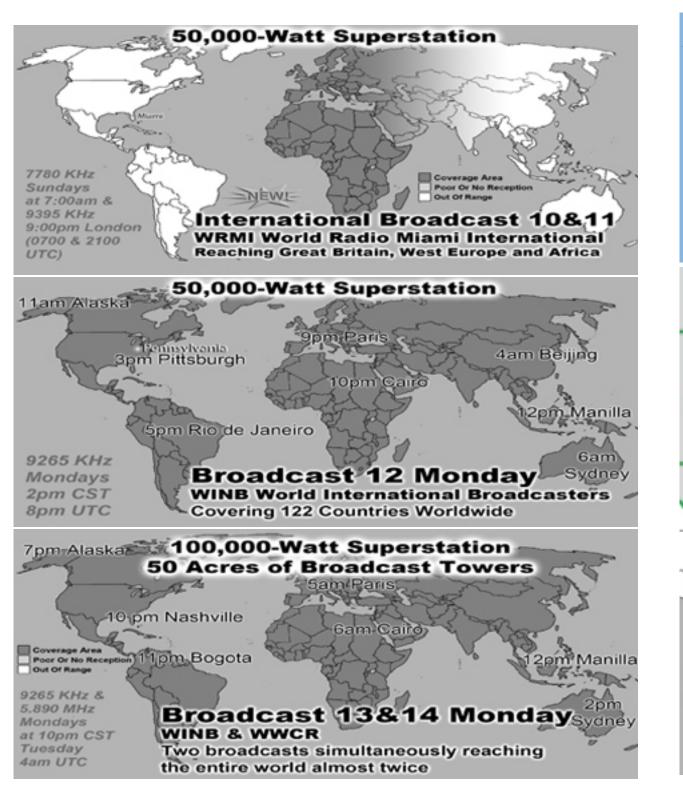

9      | 0.00%         | Mexico              |  |  |
| 16                           | 187    | 0.06%  | 104   | 0.04%  | 39152     | 0.01%         | United States       |  |  |
| 17                           | 177    | 0.06%  | 169   | 0.07%  | 124094    | 0.02%         | Australia           |  |  |
| 18                           | 171    | 0.06%  | 162   | 0.07%  | 7336      | 0.00%         | Spain               |  |  |
| 19                           | 147    | 0.05%  | 111   | 0.05%  | 67716     | 0.01%         | Brazil              |  |  |
| 20                           | 135    | 0.05%  | 124   | 0.05%  | 15682     | 0.00%         | Canada              |  |  |
| 21                           | 110    | 0.04%  | 10    | 0.00%  | 473       | 0.00%         | Tokelau             |  |  |

















International Broadcast 8

World Wide Christian Radio WWCR

15.825 MHz

Sundays