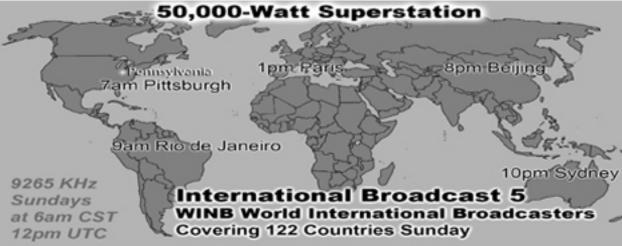

| 0.00%         | Mexico              |  |  |
| 16                           | 187    | 0.06%  | 104   | 0.04%  | 39152     | 0.01%         | United States       |  |  |
| 17                           | 177    | 0.06%  | 169   | 0.07%  | 124094    | 0.02%         | Australia           |  |  |
| 18                           | 171    | 0.06%  | 162   | 0.07%  | 7336      | 0.00%         | Spain               |  |  |
| 19                           | 147    | 0.05%  | 111   | 0.05%  | 67716     | 0.01%         | Brazil              |  |  |
| 20                           | 135    | 0.05%  | 124   | 0.05%  | 15682     | 0.00%         | Canada              |  |  |
| 21                           | 110    | 0.04%  | 10    | 0.00%  | 473       | 0.00%         | Tokelau             |  |  |

















International Broadcast 8

World Wide Christian Radio WWCR

15.825 MHz

Sundays