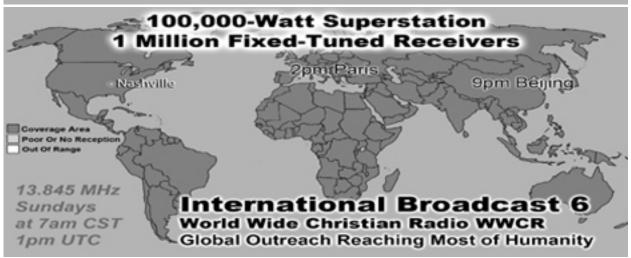

0.00%         | Mexico              |  |  |
| 16                           | 187    | 0.06%  | 104   | 0.04%  | 39152     | 0.01%         | United States       |  |  |
| 17                           | 177    | 0.06%  | 169   | 0.07%  | 124094    | 0.02%         | Australia           |  |  |
| 18                           | 171    | 0.06%  | 162   | 0.07%  | 7336      | 0.00%         | Spain               |  |  |
| 19                           | 147    | 0.05%  | 111   | 0.05%  | 67716     | 0.01%         | Brazil              |  |  |
| 20                           | 135    | 0.05%  | 124   | 0.05%  | 15682     | 0.00%         | Canada              |  |  |
| 21                           | 110    | 0.04%  | 10    | 0.00%  | 473       | 0.00%         | Tokelau             |  |  |

















International Broadcast 8

World Wide Christian Radio WWCR

15.825 MHz

Sundays