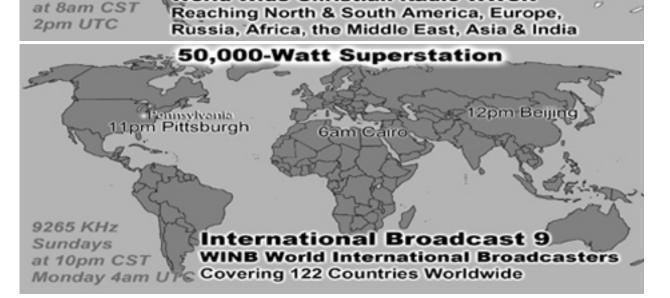

0%         | Mexico              |  |  |
| 16                           | 187    | 0.06%  | 104   | 0.04%  | 39152     | 0.01%         | United States       |  |  |
| 17                           | 177    | 0.06%  | 169   | 0.07%  | 124094    | 0.02%         | Australia           |  |  |
| 18                           | 171    | 0.06%  | 162   | 0.07%  | 7336      | 0.00%         | Spain               |  |  |
| 19                           | 147    | 0.05%  | 111   | 0.05%  | 67716     | 0.01%         | Brazil              |  |  |
| 20                           | 135    | 0.05%  | 124   | 0.05%  | 15682     | 0.00%         | Canada              |  |  |
| 21                           | 110    | 0.04%  | 10    | 0.00%  | 473       | 0.00%         | Tokelau             |  |  |

















International Broadcast 8

World Wide Christian Radio WWCR

15.825 MHz

Sundays