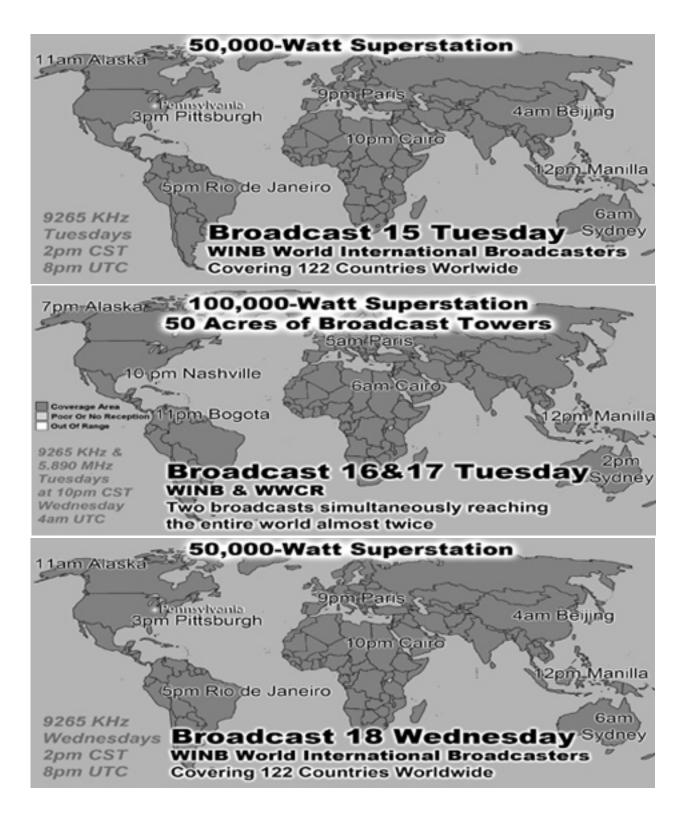

249      | 0.00%         | Mexico              |  |  |
| 16                           | 187    | 0.06%  | 104   | 0.04%  | 39152     | 0.01%         | United States       |  |  |
| 17                           | 177    | 0.06%  | 169   | 0.07%  | 124094    | 0.02%         | Australia           |  |  |
| 18                           | 171    | 0.06%  | 162   | 0.07%  | 7336      | 0.00%         | Spain               |  |  |
| 19                           | 147    | 0.05%  | 111   | 0.05%  | 67716     | 0.01%         | Brazil              |  |  |
| 20                           | 135    | 0.05%  | 124   | 0.05%  | 15682     | 0.00%         | Canada              |  |  |
| 21                           | 110    | 0.04%  | 10    | 0.00%  | 473       | 0.00%         | Tokelau             |  |  |

















International Broadcast 8

World Wide Christian Radio WWCR

15.825 MHz

Sundays