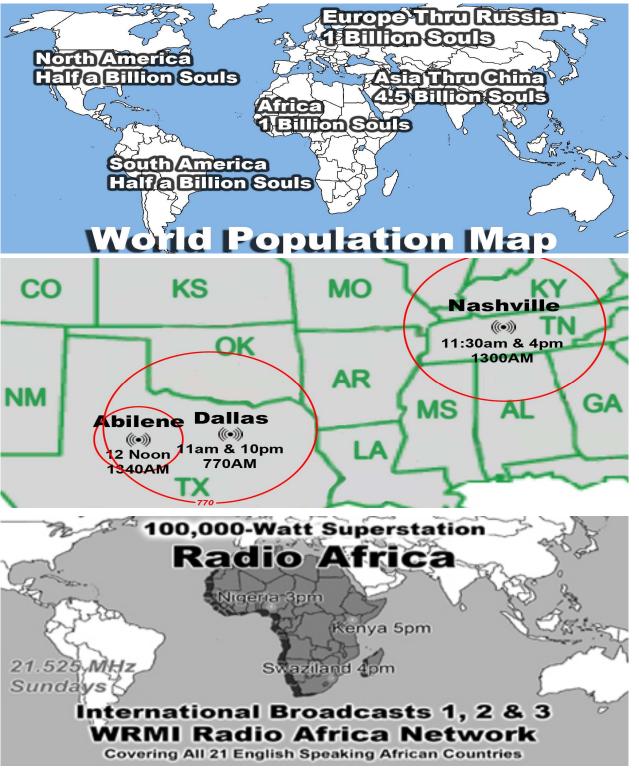

| 0.00%         | Mexico              |  |  |
| 16                           | 187    | 0.06%  | 104   | 0.04%  | 39152     | 0.01%         | United States       |  |  |
| 17                           | 177    | 0.06%  | 169   | 0.07%  | 124094    | 0.02%         | Australia           |  |  |
| 18                           | 171    | 0.06%  | 162   | 0.07%  | 7336      | 0.00%         | Spain               |  |  |
| 19                           | 147    | 0.05%  | 111   | 0.05%  | 67716     | 0.01%         | Brazil              |  |  |
| 20                           | 135    | 0.05%  | 124   | 0.05%  | 15682     | 0.00%         | Canada              |  |  |
| 21                           | 110    | 0.04%  | 10    | 0.00%  | 473       | 0.00%         | Tokelau             |  |  |

















International Broadcast 8

World Wide Christian Radio WWCR

15.825 MHz

Sundays