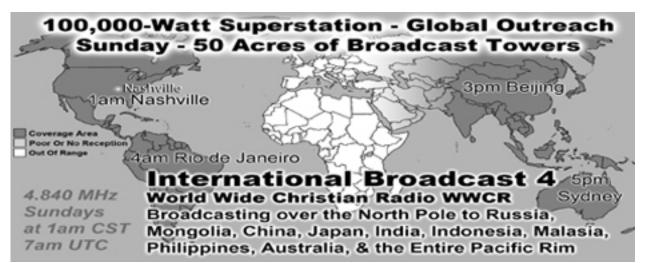

231    | 0.08%  | 217   | 0.09%    | 8249              | 0.00%  | Mexico                    |  |  |  |
| 16      | 187    | 0.06%  | 104   | 0.04%    | 39152             | 0.01%  | United States Territories |  |  |  |
| 17      | 177    | 0.06%  | 169   | 0.07%    | 124094            | 0.02%  | Australia                 |  |  |  |
| 18      | 171    | 0.06%  | 162   | 0.07%    | 7336              | 0.00%  | Spain                     |  |  |  |
| 19      | 147    | 0.05%  | 111   | 0.05%    | 67716             | 0.01%  | Brazil                    |  |  |  |
| 20      | 135    | 0.05%  | 124   | 0.05%    | 15682             | 0.00%  | Canada                    |  |  |  |
| 21      | 110    | 0.04%  | 10    | 0.00%    | 473               | 0.00%  | Tokelau                   |  |  |  |

















International Broadcast 8

World Wide Christian Radio WWCR

15.825 MHz

Sundays