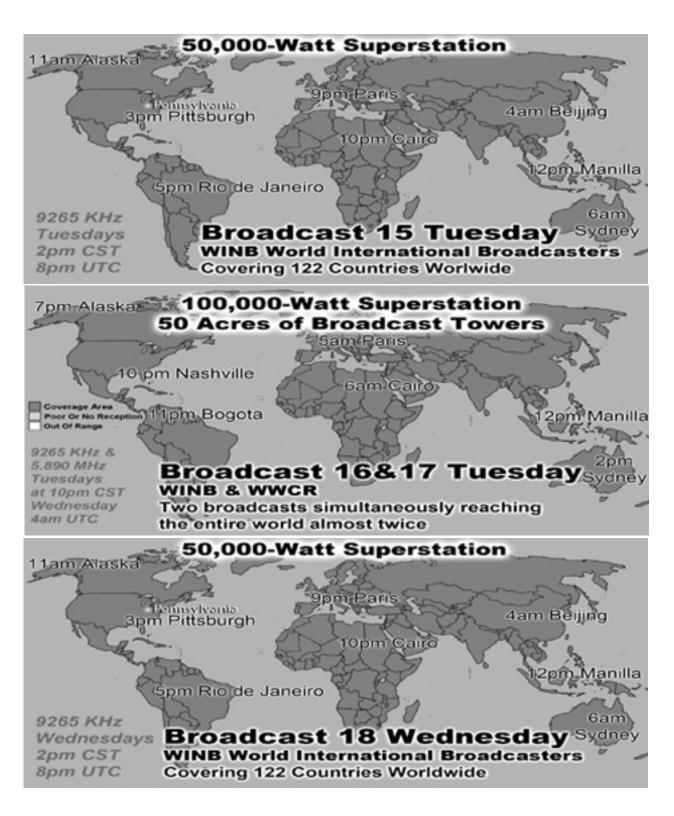

#### **Monthly Web Statistics July 282,797 Hits Total First Time Visits** 11,323 Total home worship sites 11,584 Written Lessons July 260,168

### **Total Hits Year 3.4 Million 84 Countries World Wide Audio Lessons July 959,795**

|          | Summary by Month |       |       |                |       |            |        |        |         |         |
|----------|------------------|-------|-------|----------------|-------|------------|--------|--------|---------|---------|
| Month    | Daily Avg        |       |       | Monthly Totals |       |            |        |        |         |         |
|          | Hits             | Files | Pages | Visits         | Sites | KBytes     | Visits | Pages  | Files   | Hits    |
| Jul 2019 | 8886             | 7051  | 473   | 358            | 11422 | 486543104  | 11110  | 14667  | 218596  | 275491  |
| Jun 2019 | 9612             | 7898  | 544   | 374            | 9030  | 579107477  | 11237  | 16348  | 236962  | 288388  |
| May 2019 | 8392             | 6729  | 530   | 365            | 9438  | 319828431  | 11328  | 16460  | 208599  | 260168  |
| Apr 2019 | 8990             | 7147  | 558   | 380            | 10061 | 303214400  | 11419  | 16764  | 214415  | 269704  |
| Mar 2019 | 10181            | 8367  | 590   | 383            | 10256 | 401451249  | 11879  | 18309  | 259402  | 315620  |
| Feb 2019 | 9769             | 7931  | 581   | 371            | 9787  | 228362250  | 10415  | 16284  | 222085  | 273536  |
| Jan 2019 | 10493            | 8732  | 716   | 516            | 10291 | 336972326  | 15996  | 22197  | 270702  | 325285  |
| Dec 2018 | 9503             | 7815  | 684   | 459            | 9983  | 268920108  | 14257  | 21204  | 242274  | 294610  |
| Nov 2018 | 9109             | 7327  | 721   | 455            | 9038  | 206270973  | 13661  | 21630  | 219810  | 273285  |
| Oct 2018 | 8832             | 7207  | 609   | 414            | 9492  | 186007432  | 12841  | 18896  | 223437  | 273794  |
| Sep 2018 | 8976             | 7291  | 686   | 422            | 9687  | 258996686  | 12681  | 20603  | 218743  | 269280  |
| Aug 2018 | 9693             | 7953  | 804   | 459            | 10751 | 259496749  | 14235  | 24950  | 246557  | 300498  |
| Totals   |                  |       |       |                |       | 3835171185 | 151059 | 228312 | 2781582 | 3419659 |

| 1 otais | 8      |        |       |          | 38351/1185        | 191099 | 228312 2781582 3419059    |  |  |  |
|---------|--------|--------|-------|----------|-------------------|--------|---------------------------|--|--|--|
|         |        |        | Top   | 21 of 84 | <b>Total Coun</b> | tries  |                           |  |  |  |
| #       | Hits   | Hits   | Files | Files    | KBytes            | KBytes | Country                   |  |  |  |
| 1       | 120097 | 41.64% | 98058 | 41.38%   | 379986566         | 65.62% | Commercial (com)          |  |  |  |
| 2       | 71919  | 24.94% | 63304 | 26.71%   | 76782271          | 13.26% | Network (net)             |  |  |  |
| 3       | 53040  | 18.39% | 42797 | 18.06%   | 74241197          | 12.82% | Unresolved/Unknown        |  |  |  |
| 4       | 34142  | 11.84% | 30933 | 13.05%   | 28431071          | 4.91%  | Germany                   |  |  |  |
| 5       | 1832   | 0.64%  | 1768  | 0.75%    | 18368667          | 3.17%  | Non-Profit (org) Churches |  |  |  |
| 6       | 1590   | 0.55%  | 231   | 0.10%    | 42459             | 0.01%  | Czech Republic            |  |  |  |
| 7       | 710    | 0.25%  | 402   | 0.17%    | 170723            | 0.03%  | European Union            |  |  |  |
| 8       | 471    | 0.16%  | 380   | 0.16%    | 22122             | 0.00%  | Hungary                   |  |  |  |
| 9       | 335    | 0.12%  | 321   | 0.14%    | 26878             | 0.00%  | Russian Federation        |  |  |  |
| 10      | 321    | 0.11%  | 188   | 0.08%    | 57983             | 0.01%  | Italy                     |  |  |  |
| 11      | 300    | 0.10%  | 300   | 0.13%    | 0                 | 0.00%  | Soviet Union              |  |  |  |
| 12      | 288    | 0.10%  | 288   | 0.12%    | 31084             | 0.01%  | US Government (gov)       |  |  |  |
| 13      | 265    | 0.09%  | 259   | 0.11%    | 441707            | 0.08%  | Thailand                  |  |  |  |
| 14      | 241    | 0.08%  | 241   | 0.10%    | 9080              | 0.00%  | Educational (edu)         |  |  |  |
| 15      | 231    | 0.08%  | 217   | 0.09%    | 8249              | 0.00%  | Mexico                    |  |  |  |
| 16      | 187    | 0.06%  | 104   | 0.04%    | 39152             | 0.01%  | United States Territories |  |  |  |
| 17      | 177    | 0.06%  | 169   | 0.07%    | 124094            | 0.02%  | Australia                 |  |  |  |
| 18      | 171    | 0.06%  | 162   | 0.07%    | 7336              | 0.00%  | Spain                     |  |  |  |
| 19      | 147    | 0.05%  | 111   | 0.05%    | 67716             | 0.01%  | Brazil                    |  |  |  |
| 20      | 135    | 0.05%  | 124   | 0.05%    | 15682             | 0.00%  | Canada                    |  |  |  |
| 21      | 110    | 0.04%  | 10    | 0.00%    | 473               | 0.00%  | Tokelau                   |  |  |  |

International Broadcast 8

World Wide Christian Radio WWCR

15.825 MHz

Sundays