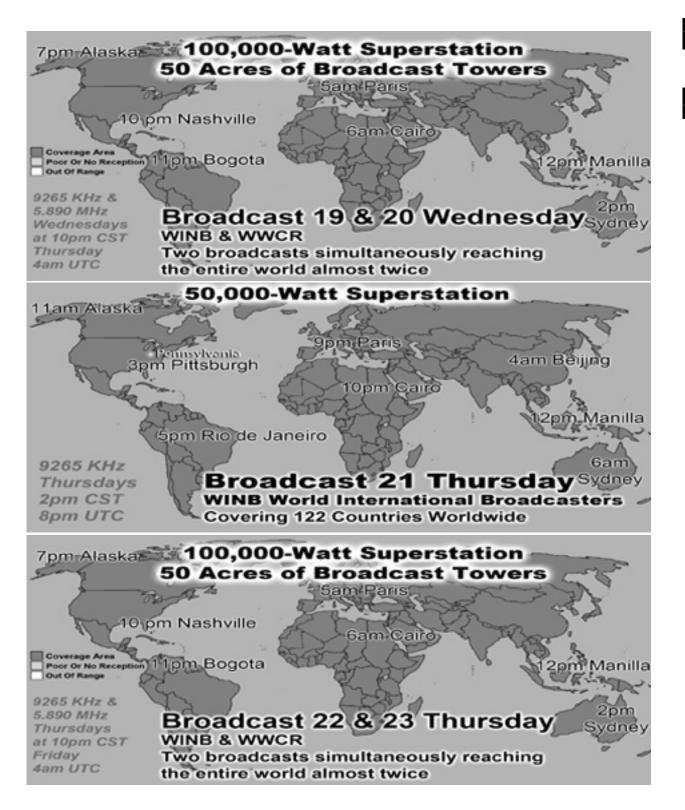

#### **Monthly Web Statistics July 282,797 Hits Total First Time Visits** 11,323 Total home worship sites 11,584 Written Lessons July 260,168

### **Total Hits Year 3.4 Million 84 Countries World Wide Audio Lessons July 959,795**

|          | Summary by Month |       |       |                |       |            |        |        |         |         |
|----------|------------------|-------|-------|----------------|-------|------------|--------|--------|---------|---------|
| Month    | Daily Avg        |       |       | Monthly Totals |       |            |        |        |         |         |
|          | Hits             | Files | Pages | Visits         | Sites | KBytes     | Visits | Pages  | Files   | Hits    |
| Jul 2019 | 8886             | 7051  | 473   | 358            | 11422 | 486543104  | 11110  | 14667  | 218596  | 275491  |
| Jun 2019 | 9612             | 7898  | 544   | 374            | 9030  | 579107477  | 11237  | 16348  | 236962  | 288388  |
| May 2019 | 8392             | 6729  | 530   | 365            | 9438  | 319828431  | 11328  | 16460  | 208599  | 260168  |
| Apr 2019 | 8990             | 7147  | 558   | 380            | 10061 | 303214400  | 11419  | 16764  | 214415  | 269704  |
| Mar 2019 | 10181            | 8367  | 590   | 383            | 10256 | 401451249  | 11879  | 18309  | 259402  | 315620  |
| Feb 2019 | 9769             | 7931  | 581   | 371            | 9787  | 228362250  | 10415  | 16284  | 222085  | 273536  |
| Jan 2019 | 10493            | 8732  | 716   | 516            | 10291 | 336972326  | 15996  | 22197  | 270702  | 325285  |
| Dec 2018 | 9503             | 7815  | 684   | 459            | 9983  | 268920108  | 14257  | 21204  | 242274  | 294610  |
| Nov 2018 | 9109             | 7327  | 721   | 455            | 9038  | 206270973  | 13661  | 21630  | 219810  | 273285  |
| Oct 2018 | 8832             | 7207  | 609   | 414            | 9492  | 186007432  | 12841  | 18896  | 223437  | 273794  |
| Sep 2018 | 8976             | 7291  | 686   | 422            | 9687  | 258996686  | 12681  | 20603  | 218743  | 269280  |
| Aug 2018 | 9693             | 7953  | 804   | 459            | 10751 | 259496749  | 14235  | 24950  | 246557  | 300498  |
| Totals   |                  |       |       |                |       | 3835171185 | 151059 | 228312 | 2781582 | 3419659 |

| 1 otais | 8      |        |       |          | 38351/1185        | 191099 | 228312 2781582 3419059    |  |  |  |
|---------|--------|--------|-------|----------|-------------------|--------|---------------------------|--|--|--|
|         |        |        | Top   | 21 of 84 | <b>Total Coun</b> | tries  |                           |  |  |  |
| #       | Hits   | Hits   | Files | Files    | KBytes            | KBytes | Country                   |  |  |  |
| 1       | 120097 | 41.64% | 98058 | 41.38%   | 379986566         | 65.62% | Commercial (com)          |  |  |  |
| 2       | 71919  | 24.94% | 63304 | 26.71%   | 76782271          | 13.26% | Network (net)             |  |  |  |
| 3       | 53040  | 18.39% | 42797 | 18.06%   | 74241197          | 12.82% | Unresolved/Unknown        |  |  |  |
| 4       | 34142  | 11.84% | 30933 | 13.05%   | 28431071          | 4.91%  | Germany                   |  |  |  |
| 5       | 1832   | 0.64%  | 1768  | 0.75%    | 18368667          | 3.17%  | Non-Profit (org) Churches |  |  |  |
| 6       | 1590   | 0.55%  | 231   | 0.10%    | 42459             | 0.01%  | Czech Republic            |  |  |  |
| 7       | 710    | 0.25%  | 402   | 0.17%    | 170723            | 0.03%  | European Union            |  |  |  |
| 8       | 471    | 0.16%  | 380   | 0.16%    | 22122             | 0.00%  | Hungary                   |  |  |  |
| 9       | 335    | 0.12%  | 321   | 0.14%    | 26878             | 0.00%  | Russian Federation        |  |  |  |
| 10      | 321    | 0.11%  | 188   | 0.08%    | 57983             | 0.01%  | Italy                     |  |  |  |
| 11      | 300    | 0.10%  | 300   | 0.13%    | 0                 | 0.00%  | Soviet Union              |  |  |  |
| 12      | 288    | 0.10%  | 288   | 0.12%    | 31084             | 0.01%  | US Government (gov)       |  |  |  |
| 13      | 265    | 0.09%  | 259   | 0.11%    | 441707            | 0.08%  | Thailand                  |  |  |  |
| 14      | 241    | 0.08%  | 241   | 0.10%    | 9080              | 0.00%  | Educational (edu)         |  |  |  |
| 15      | 231    | 0.08%  | 217   | 0.09%    | 8249              | 0.00%  | Mexico                    |  |  |  |
| 16      | 187    | 0.06%  | 104   | 0.04%    | 39152             | 0.01%  | United States Territories |  |  |  |
| 17      | 177    | 0.06%  | 169   | 0.07%    | 124094            | 0.02%  | Australia                 |  |  |  |
| 18      | 171    | 0.06%  | 162   | 0.07%    | 7336              | 0.00%  | Spain                     |  |  |  |
| 19      | 147    | 0.05%  | 111   | 0.05%    | 67716             | 0.01%  | Brazil                    |  |  |  |
| 20      | 135    | 0.05%  | 124   | 0.05%    | 15682             | 0.00%  | Canada                    |  |  |  |
| 21      | 110    | 0.04%  | 10    | 0.00%    | 473               | 0.00%  | Tokelau                   |  |  |  |

International Broadcast 8

World Wide Christian Radio WWCR

15.825 MHz

Sundays