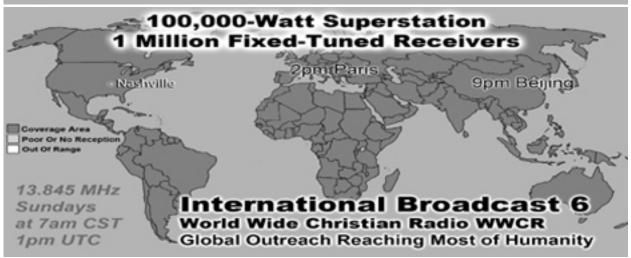

| 0.08%  | 217   | 0.09%    | 8249              | 0.00%  | Mexico                    |  |  |  |
| 16      | 187    | 0.06%  | 104   | 0.04%    | 39152             | 0.01%  | United States Territories |  |  |  |
| 17      | 177    | 0.06%  | 169   | 0.07%    | 124094            | 0.02%  | Australia                 |  |  |  |
| 18      | 171    | 0.06%  | 162   | 0.07%    | 7336              | 0.00%  | Spain                     |  |  |  |
| 19      | 147    | 0.05%  | 111   | 0.05%    | 67716             | 0.01%  | Brazil                    |  |  |  |
| 20      | 135    | 0.05%  | 124   | 0.05%    | 15682             | 0.00%  | Canada                    |  |  |  |
| 21      | 110    | 0.04%  | 10    | 0.00%    | 473               | 0.00%  | Tokelau                   |  |  |  |

















International Broadcast 8

World Wide Christian Radio WWCR

15.825 MHz

Sundays