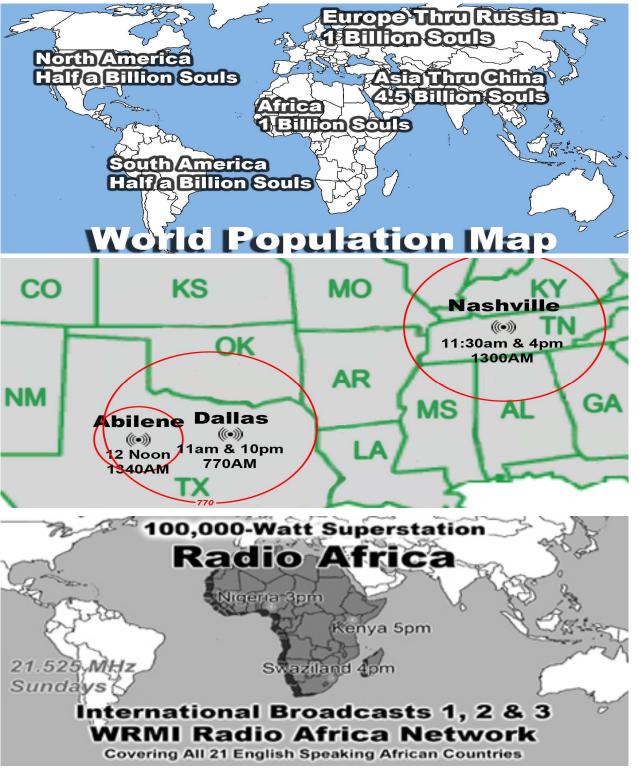

| 231    | 0.08%  | 217   | 0.09%    | 8249              | 0.00%  | Mexico                    |  |  |  |
| 16      | 187    | 0.06%  | 104   | 0.04%    | 39152             | 0.01%  | United States Territories |  |  |  |
| 17      | 177    | 0.06%  | 169   | 0.07%    | 124094            | 0.02%  | Australia                 |  |  |  |
| 18      | 171    | 0.06%  | 162   | 0.07%    | 7336              | 0.00%  | Spain                     |  |  |  |
| 19      | 147    | 0.05%  | 111   | 0.05%    | 67716             | 0.01%  | Brazil                    |  |  |  |
| 20      | 135    | 0.05%  | 124   | 0.05%    | 15682             | 0.00%  | Canada                    |  |  |  |
| 21      | 110    | 0.04%  | 10    | 0.00%    | 473               | 0.00%  | Tokelau                   |  |  |  |

















International Broadcast 8

World Wide Christian Radio WWCR

15.825 MHz

Sundays