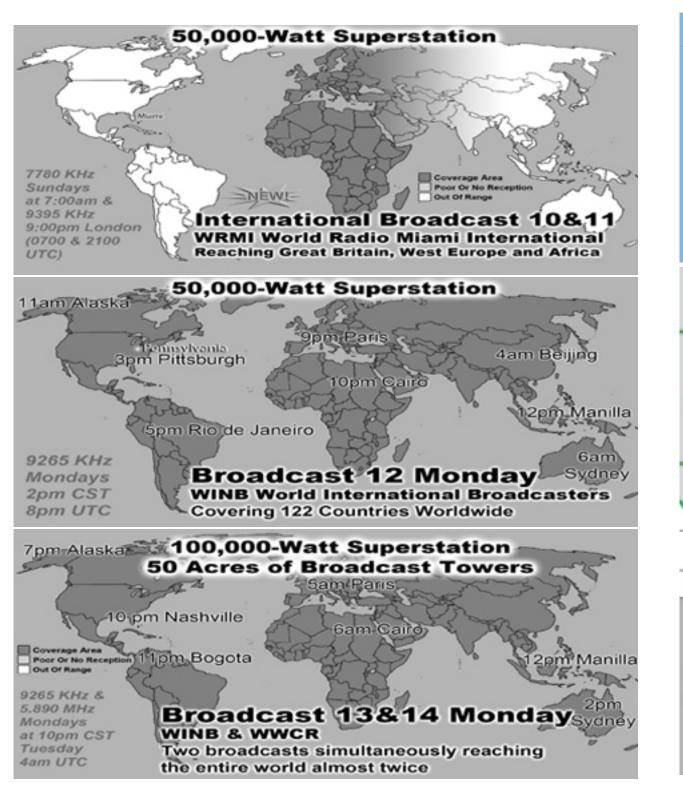

#### **Monthly Web Statistics July 282,797 Hits Total First Time Visits** 11,323 Total home worship sites 11,584 Written Lessons July 260,168

### **Total Hits Year 3.4 Million 84 Countries World Wide Audio Lessons July 959,795**

|          | Summary by Month |       |       |                |       |            |        |        |         |         |
|----------|------------------|-------|-------|----------------|-------|------------|--------|--------|---------|---------|
| Month    | Daily Avg        |       |       | Monthly Totals |       |            |        |        |         |         |
|          | Hits             | Files | Pages | Visits         | Sites | KBytes     | Visits | Pages  | Files   | Hits    |
| Jul 2019 | 8886             | 7051  | 473   | 358            | 11422 | 486543104  | 11110  | 14667  | 218596  | 275491  |
| Jun 2019 | 9612             | 7898  | 544   | 374            | 9030  | 579107477  | 11237  | 16348  | 236962  | 288388  |
| May 2019 | 8392             | 6729  | 530   | 365            | 9438  | 319828431  | 11328  | 16460  | 208599  | 260168  |
| Apr 2019 | 8990             | 7147  | 558   | 380            | 10061 | 303214400  | 11419  | 16764  | 214415  | 269704  |
| Mar 2019 | 10181            | 8367  | 590   | 383            | 10256 | 401451249  | 11879  | 18309  | 259402  | 315620  |
| Feb 2019 | 9769             | 7931  | 581   | 371            | 9787  | 228362250  | 10415  | 16284  | 222085  | 273536  |
| Jan 2019 | 10493            | 8732  | 716   | 516            | 10291 | 336972326  | 15996  | 22197  | 270702  | 325285  |
| Dec 2018 | 9503             | 7815  | 684   | 459            | 9983  | 268920108  | 14257  | 21204  | 242274  | 294610  |
| Nov 2018 | 9109             | 7327  | 721   | 455            | 9038  | 206270973  | 13661  | 21630  | 219810  | 273285  |
| Oct 2018 | 8832             | 7207  | 609   | 414            | 9492  | 186007432  | 12841  | 18896  | 223437  | 273794  |
| Sep 2018 | 8976             | 7291  | 686   | 422            | 9687  | 258996686  | 12681  | 20603  | 218743  | 269280  |
| Aug 2018 | 9693             | 7953  | 804   | 459            | 10751 | 259496749  | 14235  | 24950  | 246557  | 300498  |
| Totals   |                  |       |       |                |       | 3835171185 | 151059 | 228312 | 2781582 | 3419659 |

| 1 otais | 8      |        |       |          | 38351/1185        | 191099 | 228312 2781582 3419059    |  |  |  |
|---------|--------|--------|-------|----------|-------------------|--------|---------------------------|--|--|--|
|         |        |        | Top   | 21 of 84 | <b>Total Coun</b> | tries  |                           |  |  |  |
| #       | Hits   | Hits   | Files | Files    | KBytes            | KBytes | Country                   |  |  |  |
| 1       | 120097 | 41.64% | 98058 | 41.38%   | 379986566         | 65.62% | Commercial (com)          |  |  |  |
| 2       | 71919  | 24.94% | 63304 | 26.71%   | 76782271          | 13.26% | Network (net)             |  |  |  |
| 3       | 53040  | 18.39% | 42797 | 18.06%   | 74241197          | 12.82% | Unresolved/Unknown        |  |  |  |
| 4       | 34142  | 11.84% | 30933 | 13.05%   | 28431071          | 4.91%  | Germany                   |  |  |  |
| 5       | 1832   | 0.64%  | 1768  | 0.75%    | 18368667          | 3.17%  | Non-Profit (org) Churches |  |  |  |
| 6       | 1590   | 0.55%  | 231   | 0.10%    | 42459             | 0.01%  | Czech Republic            |  |  |  |
| 7       | 710    | 0.25%  | 402   | 0.17%    | 170723            | 0.03%  | European Union            |  |  |  |
| 8       | 471    | 0.16%  | 380   | 0.16%    | 22122             | 0.00%  | Hungary                   |  |  |  |
| 9       | 335    | 0.12%  | 321   | 0.14%    | 26878             | 0.00%  | Russian Federation        |  |  |  |
| 10      | 321    | 0.11%  | 188   | 0.08%    | 57983             | 0.01%  | Italy                     |  |  |  |
| 11      | 300    | 0.10%  | 300   | 0.13%    | 0                 | 0.00%  | Soviet Union              |  |  |  |
| 12      | 288    | 0.10%  | 288   | 0.12%    | 31084             | 0.01%  | US Government (gov)       |  |  |  |
| 13      | 265    | 0.09%  | 259   | 0.11%    | 441707            | 0.08%  | Thailand                  |  |  |  |
| 14      | 241    | 0.08%  | 241   | 0.10%    | 9080              | 0.00%  | Educational (edu)         |  |  |  |
| 15      | 231    | 0.08%  | 217   | 0.09%    | 8249              | 0.00%  | Mexico                    |  |  |  |
| 16      | 187    | 0.06%  | 104   | 0.04%    | 39152             | 0.01%  | United States Territories |  |  |  |
| 17      | 177    | 0.06%  | 169   | 0.07%    | 124094            | 0.02%  | Australia                 |  |  |  |
| 18      | 171    | 0.06%  | 162   | 0.07%    | 7336              | 0.00%  | Spain                     |  |  |  |
| 19      | 147    | 0.05%  | 111   | 0.05%    | 67716             | 0.01%  | Brazil                    |  |  |  |
| 20      | 135    | 0.05%  | 124   | 0.05%    | 15682             | 0.00%  | Canada                    |  |  |  |
| 21      | 110    | 0.04%  | 10    | 0.00%    | 473               | 0.00%  | Tokelau                   |  |  |  |

International Broadcast 8

World Wide Christian Radio WWCR

15.825 MHz

Sundays