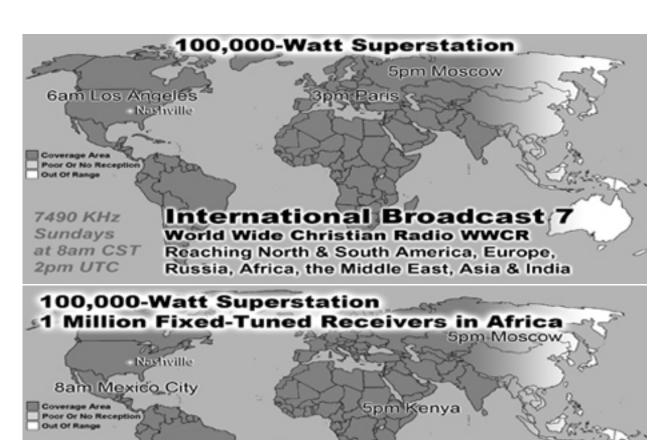

| 0.08%  | 217   | 0.09%    | 8249              | 0.00%  | Mexico                    |  |  |  |
| 16      | 187    | 0.06%  | 104   | 0.04%    | 39152             | 0.01%  | United States Territories |  |  |  |
| 17      | 177    | 0.06%  | 169   | 0.07%    | 124094            | 0.02%  | Australia                 |  |  |  |
| 18      | 171    | 0.06%  | 162   | 0.07%    | 7336              | 0.00%  | Spain                     |  |  |  |
| 19      | 147    | 0.05%  | 111   | 0.05%    | 67716             | 0.01%  | Brazil                    |  |  |  |
| 20      | 135    | 0.05%  | 124   | 0.05%    | 15682             | 0.00%  | Canada                    |  |  |  |
| 21      | 110    | 0.04%  | 10    | 0.00%    | 473               | 0.00%  | Tokelau                   |  |  |  |

















International Broadcast 8

World Wide Christian Radio WWCR

15.825 MHz

Sundays