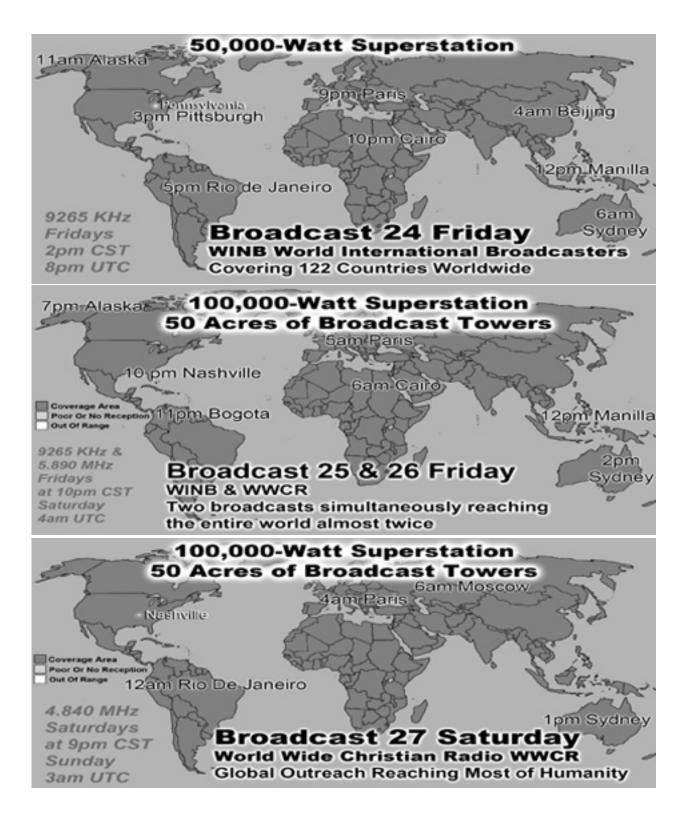

#### **Monthly Web Statistics July 282,797 Hits Total First Time Visits** 11,323 Total home worship sites 11,584 Written Lessons July 260,168

### **Total Hits Year 3.4 Million 84 Countries World Wide Audio Lessons July 959,795**

|          | Summary by Month |       |       |                |       |            |        |        |         |         |
|----------|------------------|-------|-------|----------------|-------|------------|--------|--------|---------|---------|
| Month    | Daily Avg        |       |       | Monthly Totals |       |            |        |        |         |         |
|          | Hits             | Files | Pages | Visits         | Sites | KBytes     | Visits | Pages  | Files   | Hits    |
| Jul 2019 | 8886             | 7051  | 473   | 358            | 11422 | 486543104  | 11110  | 14667  | 218596  | 275491  |
| Jun 2019 | 9612             | 7898  | 544   | 374            | 9030  | 579107477  | 11237  | 16348  | 236962  | 288388  |
| May 2019 | 8392             | 6729  | 530   | 365            | 9438  | 319828431  | 11328  | 16460  | 208599  | 260168  |
| Apr 2019 | 8990             | 7147  | 558   | 380            | 10061 | 303214400  | 11419  | 16764  | 214415  | 269704  |
| Mar 2019 | 10181            | 8367  | 590   | 383            | 10256 | 401451249  | 11879  | 18309  | 259402  | 315620  |
| Feb 2019 | 9769             | 7931  | 581   | 371            | 9787  | 228362250  | 10415  | 16284  | 222085  | 273536  |
| Jan 2019 | 10493            | 8732  | 716   | 516            | 10291 | 336972326  | 15996  | 22197  | 270702  | 325285  |
| Dec 2018 | 9503             | 7815  | 684   | 459            | 9983  | 268920108  | 14257  | 21204  | 242274  | 294610  |
| Nov 2018 | 9109             | 7327  | 721   | 455            | 9038  | 206270973  | 13661  | 21630  | 219810  | 273285  |
| Oct 2018 | 8832             | 7207  | 609   | 414            | 9492  | 186007432  | 12841  | 18896  | 223437  | 273794  |
| Sep 2018 | 8976             | 7291  | 686   | 422            | 9687  | 258996686  | 12681  | 20603  | 218743  | 269280  |
| Aug 2018 | 9693             | 7953  | 804   | 459            | 10751 | 259496749  | 14235  | 24950  | 246557  | 300498  |
| Totals   |                  |       |       |                |       | 3835171185 | 151059 | 228312 | 2781582 | 3419659 |

| 1 otais | 8      |        |       |          | 38351/1185        | 191099 | 228312 2781582 3419059    |  |  |  |
|---------|--------|--------|-------|----------|-------------------|--------|---------------------------|--|--|--|
|         |        |        | Top   | 21 of 84 | <b>Total Coun</b> | tries  |                           |  |  |  |
| #       | Hits   | Hits   | Files | Files    | KBytes            | KBytes | Country                   |  |  |  |
| 1       | 120097 | 41.64% | 98058 | 41.38%   | 379986566         | 65.62% | Commercial (com)          |  |  |  |
| 2       | 71919  | 24.94% | 63304 | 26.71%   | 76782271          | 13.26% | Network (net)             |  |  |  |
| 3       | 53040  | 18.39% | 42797 | 18.06%   | 74241197          | 12.82% | Unresolved/Unknown        |  |  |  |
| 4       | 34142  | 11.84% | 30933 | 13.05%   | 28431071          | 4.91%  | Germany                   |  |  |  |
| 5       | 1832   | 0.64%  | 1768  | 0.75%    | 18368667          | 3.17%  | Non-Profit (org) Churches |  |  |  |
| 6       | 1590   | 0.55%  | 231   | 0.10%    | 42459             | 0.01%  | Czech Republic            |  |  |  |
| 7       | 710    | 0.25%  | 402   | 0.17%    | 170723            | 0.03%  | European Union            |  |  |  |
| 8       | 471    | 0.16%  | 380   | 0.16%    | 22122             | 0.00%  | Hungary                   |  |  |  |
| 9       | 335    | 0.12%  | 321   | 0.14%    | 26878             | 0.00%  | Russian Federation        |  |  |  |
| 10      | 321    | 0.11%  | 188   | 0.08%    | 57983             | 0.01%  | Italy                     |  |  |  |
| 11      | 300    | 0.10%  | 300   | 0.13%    | 0                 | 0.00%  | Soviet Union              |  |  |  |
| 12      | 288    | 0.10%  | 288   | 0.12%    | 31084             | 0.01%  | US Government (gov)       |  |  |  |
| 13      | 265    | 0.09%  | 259   | 0.11%    | 441707            | 0.08%  | Thailand                  |  |  |  |
| 14      | 241    | 0.08%  | 241   | 0.10%    | 9080              | 0.00%  | Educational (edu)         |  |  |  |
| 15      | 231    | 0.08%  | 217   | 0.09%    | 8249              | 0.00%  | Mexico                    |  |  |  |
| 16      | 187    | 0.06%  | 104   | 0.04%    | 39152             | 0.01%  | United States Territories |  |  |  |
| 17      | 177    | 0.06%  | 169   | 0.07%    | 124094            | 0.02%  | Australia                 |  |  |  |
| 18      | 171    | 0.06%  | 162   | 0.07%    | 7336              | 0.00%  | Spain                     |  |  |  |
| 19      | 147    | 0.05%  | 111   | 0.05%    | 67716             | 0.01%  | Brazil                    |  |  |  |
| 20      | 135    | 0.05%  | 124   | 0.05%    | 15682             | 0.00%  | Canada                    |  |  |  |
| 21      | 110    | 0.04%  | 10    | 0.00%    | 473               | 0.00%  | Tokelau                   |  |  |  |

International Broadcast 8

World Wide Christian Radio WWCR

15.825 MHz

Sundays