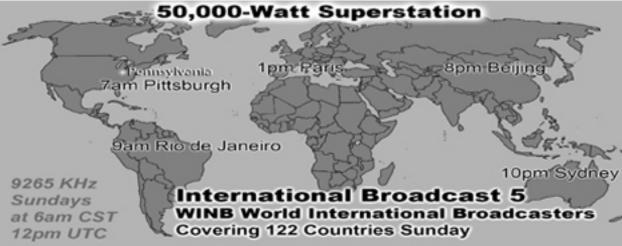

1    | 0.08%  | 217   | 0.09%    | 8249              | 0.00%  | Mexico                    |  |  |  |
| 16      | 187    | 0.06%  | 104   | 0.04%    | 39152             | 0.01%  | United States Territories |  |  |  |
| 17      | 177    | 0.06%  | 169   | 0.07%    | 124094            | 0.02%  | Australia                 |  |  |  |
| 18      | 171    | 0.06%  | 162   | 0.07%    | 7336              | 0.00%  | Spain                     |  |  |  |
| 19      | 147    | 0.05%  | 111   | 0.05%    | 67716             | 0.01%  | Brazil                    |  |  |  |
| 20      | 135    | 0.05%  | 124   | 0.05%    | 15682             | 0.00%  | Canada                    |  |  |  |
| 21      | 110    | 0.04%  | 10    | 0.00%    | 473               | 0.00%  | Tokelau                   |  |  |  |

















International Broadcast 8

World Wide Christian Radio WWCR

15.825 MHz

Sundays