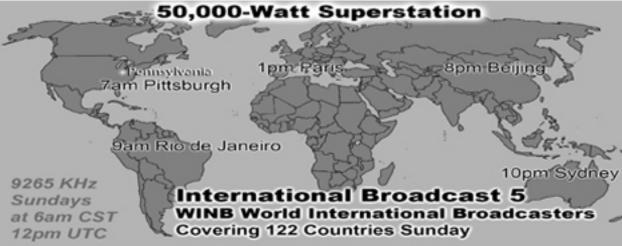

| 15 | 149                          | 0.06%  | 125   | 0.06%  | 89839     | 0.03%  | India                  |  |
| 16 | 148                          | 0.06%  | 139   | 0.06%  | 16651     | 0.01%  | Australia              |  |
| 17 | 136                          | 0.05%  | 123   | 0.06%  | 5106      | 0.00%  | Japan                  |  |
| 18 | 134                          | 0.05%  | 125   | 0.06%  | 27683     | 0.01%  | Brazil                 |  |
| 19 | 131                          | 0.05%  | 131   | 0.06%  | 19187     | 0.01%  | Kenya                  |  |
| 20 | 118                          | 0.05%  | 118   | 0.05%  | 3720      | 0.00%  | US Government (gov)    |  |
| 21 | 111                          | 0.04%  | 111   | 0.05%  | 4886      | 0.00%  | United States          |  |

















International Broadcast 8

World Wide Christian Radio WWCR

15.825 MHz

Sundays