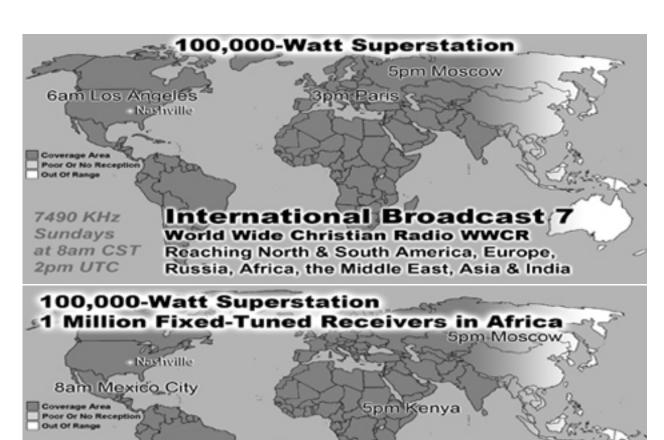

| 149                          | 0.06%  | 125   | 0.06%  | 89839     | 0.03%  | India                  |  |
| 16 | 148                          | 0.06%  | 139   | 0.06%  | 16651     | 0.01%  | Australia              |  |
| 17 | 136                          | 0.05%  | 123   | 0.06%  | 5106      | 0.00%  | Japan                  |  |
| 18 | 134                          | 0.05%  | 125   | 0.06%  | 27683     | 0.01%  | Brazil                 |  |
| 19 | 131                          | 0.05%  | 131   | 0.06%  | 19187     | 0.01%  | Kenya                  |  |
| 20 | 118                          | 0.05%  | 118   | 0.05%  | 3720      | 0.00%  | US Government (gov)    |  |
| 21 | 111                          | 0.04%  | 111   | 0.05%  | 4886      | 0.00%  | United States          |  |

















International Broadcast 8

World Wide Christian Radio WWCR

15.825 MHz

Sundays