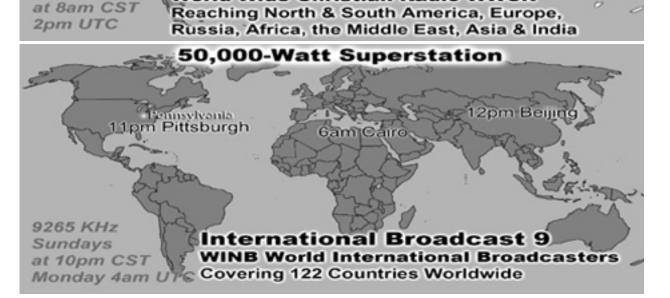

149                          | 0.06%  | 125   | 0.06%  | 89839     | 0.03%  | India                  |  |
| 16 | 148                          | 0.06%  | 139   | 0.06%  | 16651     | 0.01%  | Australia              |  |
| 17 | 136                          | 0.05%  | 123   | 0.06%  | 5106      | 0.00%  | Japan                  |  |
| 18 | 134                          | 0.05%  | 125   | 0.06%  | 27683     | 0.01%  | Brazil                 |  |
| 19 | 131                          | 0.05%  | 131   | 0.06%  | 19187     | 0.01%  | Kenya                  |  |
| 20 | 118                          | 0.05%  | 118   | 0.05%  | 3720      | 0.00%  | US Government (gov)    |  |
| 21 | 111                          | 0.04%  | 111   | 0.05%  | 4886      | 0.00%  | United States          |  |

















International Broadcast 8

World Wide Christian Radio WWCR

15.825 MHz

Sundays