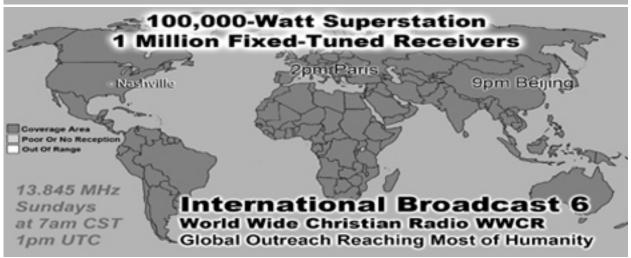

15 | 149                          | 0.06%  | 125   | 0.06%  | 89839     | 0.03%  | India                  |  |
| 16 | 148                          | 0.06%  | 139   | 0.06%  | 16651     | 0.01%  | Australia              |  |
| 17 | 136                          | 0.05%  | 123   | 0.06%  | 5106      | 0.00%  | Japan                  |  |
| 18 | 134                          | 0.05%  | 125   | 0.06%  | 27683     | 0.01%  | Brazil                 |  |
| 19 | 131                          | 0.05%  | 131   | 0.06%  | 19187     | 0.01%  | Kenya                  |  |
| 20 | 118                          | 0.05%  | 118   | 0.05%  | 3720      | 0.00%  | US Government (gov)    |  |
| 21 | 111                          | 0.04%  | 111   | 0.05%  | 4886      | 0.00%  | United States          |  |

















International Broadcast 8

World Wide Christian Radio WWCR

15.825 MHz

Sundays