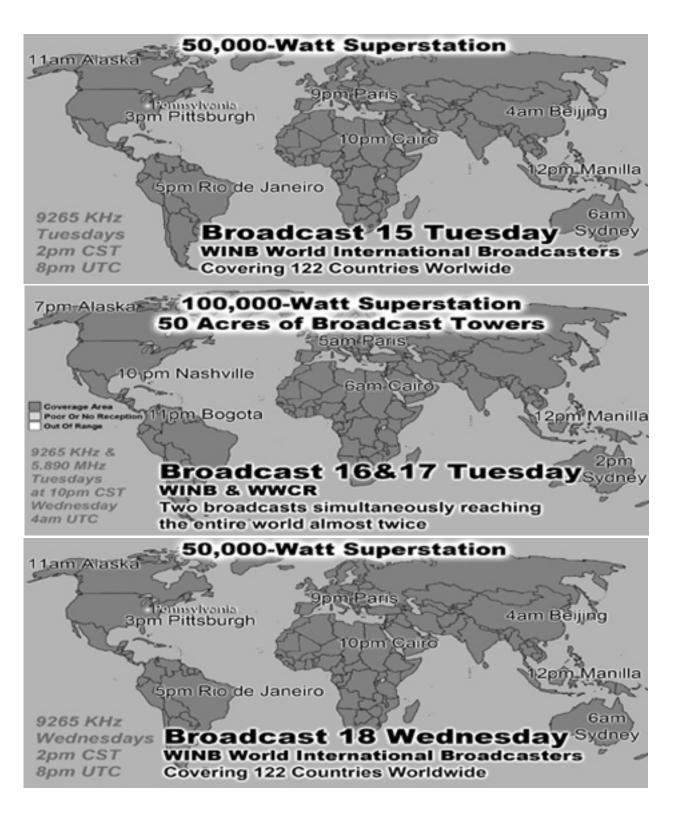

|  |
| 15 | 149                          | 0.06%  | 125   | 0.06%  | 89839     | 0.03%  | India                  |  |
| 16 | 148                          | 0.06%  | 139   | 0.06%  | 16651     | 0.01%  | Australia              |  |
| 17 | 136                          | 0.05%  | 123   | 0.06%  | 5106      | 0.00%  | Japan                  |  |
| 18 | 134                          | 0.05%  | 125   | 0.06%  | 27683     | 0.01%  | Brazil                 |  |
| 19 | 131                          | 0.05%  | 131   | 0.06%  | 19187     | 0.01%  | Kenya                  |  |
| 20 | 118                          | 0.05%  | 118   | 0.05%  | 3720      | 0.00%  | US Government (gov)    |  |
| 21 | 111                          | 0.04%  | 111   | 0.05%  | 4886      | 0.00%  | United States          |  |

















International Broadcast 8

World Wide Christian Radio WWCR

15.825 MHz

Sundays