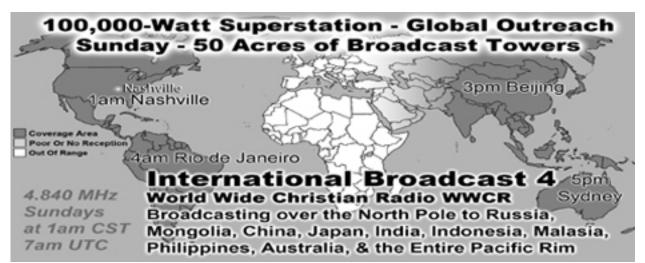

|
| 15 | 149                          | 0.06%  | 125   | 0.06%  | 89839     | 0.03%  | India                  |  |
| 16 | 148                          | 0.06%  | 139   | 0.06%  | 16651     | 0.01%  | Australia              |  |
| 17 | 136                          | 0.05%  | 123   | 0.06%  | 5106      | 0.00%  | Japan                  |  |
| 18 | 134                          | 0.05%  | 125   | 0.06%  | 27683     | 0.01%  | Brazil                 |  |
| 19 | 131                          | 0.05%  | 131   | 0.06%  | 19187     | 0.01%  | Kenya                  |  |
| 20 | 118                          | 0.05%  | 118   | 0.05%  | 3720      | 0.00%  | US Government (gov)    |  |
| 21 | 111                          | 0.04%  | 111   | 0.05%  | 4886      | 0.00%  | United States          |  |

















International Broadcast 8

World Wide Christian Radio WWCR

15.825 MHz

Sundays