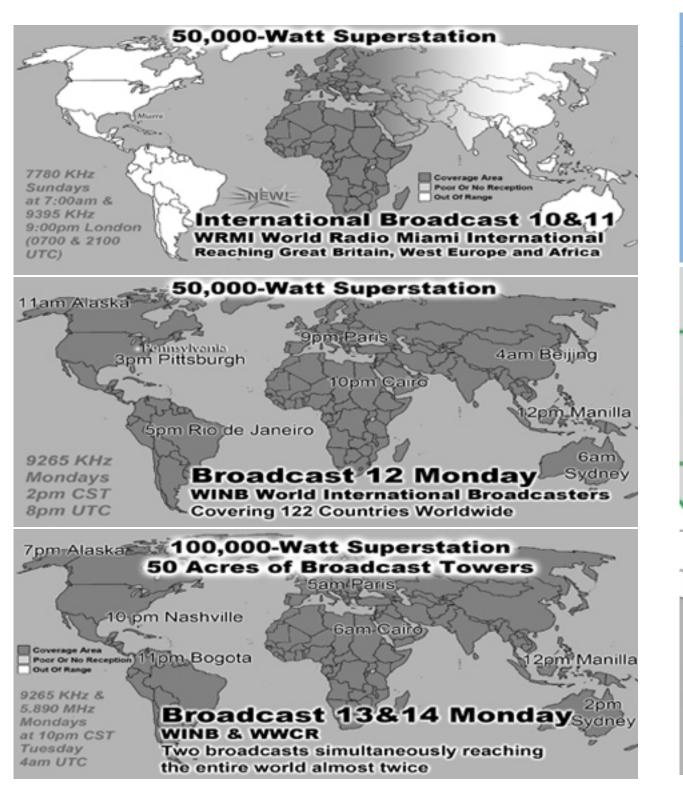

|  |
| 15 | 149                          | 0.06%  | 125   | 0.06%  | 89839     | 0.03%  | India                  |  |
| 16 | 148                          | 0.06%  | 139   | 0.06%  | 16651     | 0.01%  | Australia              |  |
| 17 | 136                          | 0.05%  | 123   | 0.06%  | 5106      | 0.00%  | Japan                  |  |
| 18 | 134                          | 0.05%  | 125   | 0.06%  | 27683     | 0.01%  | Brazil                 |  |
| 19 | 131                          | 0.05%  | 131   | 0.06%  | 19187     | 0.01%  | Kenya                  |  |
| 20 | 118                          | 0.05%  | 118   | 0.05%  | 3720      | 0.00%  | US Government (gov)    |  |
| 21 | 111                          | 0.04%  | 111   | 0.05%  | 4886      | 0.00%  | United States          |  |

















International Broadcast 8

World Wide Christian Radio WWCR

15.825 MHz

Sundays