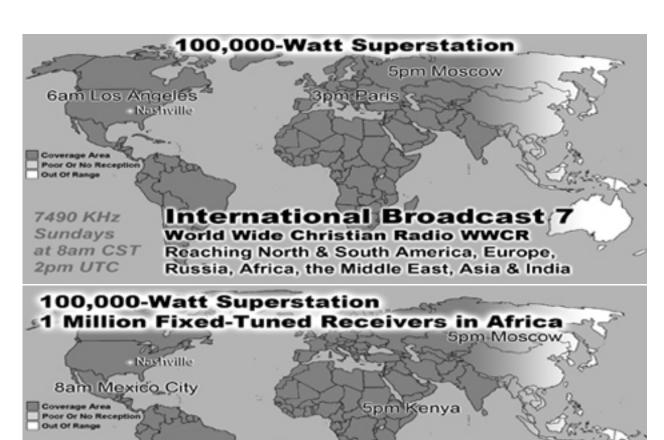

|
| 14  | 233    | 0.10%  | 217   | 0.11%    | 24488      | 0.01%  | Netherlands            |  |  |
| 15  | 192    | 0.08%  | 162   | 0.08%    | 1298617    | 0.38%  | United Kingdom         |  |  |
| 16  | 177    | 0.07%  | 170   | 0.09%    | 620047     | 0.18%  | Canada                 |  |  |
| 17  | 165    | 0.07%  | 164   | 0.08%    | 6690       | 0.00%  | United States          |  |  |
| 18  | 164    | 0.07%  | 96    | 0.05%    | 4328       |        | US Military (mil)      |  |  |
| 19  | 157    | 0.06%  | 155   | 0.08%    | 19063      | 0.01%  | Ecuador                |  |  |
| 20  | 154    | 0.06%  | 154   | 0.08%    | 19450      | 0.01%  | Latvia                 |  |  |
| 21  | 154    | 0.06%  | 14    | 0.01%    | 644        | 0.00%  | Tokelau                |  |  |

















International Broadcast 8

World Wide Christian Radio WWCR

15.825 MHz

Sundays