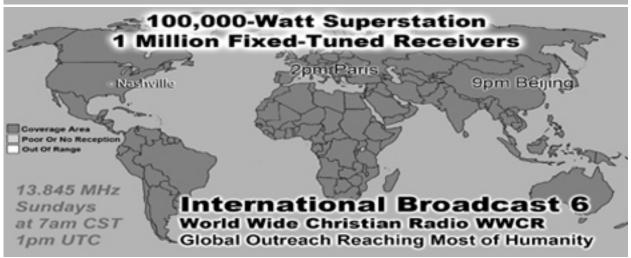

|  |
| 14  | 233    | 0.10%  | 217   | 0.11%    | 24488      | 0.01%  | Netherlands            |  |  |
| 15  | 192    | 0.08%  | 162   | 0.08%    | 1298617    | 0.38%  | United Kingdom         |  |  |
| 16  | 177    | 0.07%  | 170   | 0.09%    | 620047     | 0.18%  | Canada                 |  |  |
| 17  | 165    | 0.07%  | 164   | 0.08%    | 6690       | 0.00%  | United States          |  |  |
| 18  | 164    | 0.07%  | 96    | 0.05%    | 4328       |        | US Military (mil)      |  |  |
| 19  | 157    | 0.06%  | 155   | 0.08%    | 19063      | 0.01%  | Ecuador                |  |  |
| 20  | 154    | 0.06%  | 154   | 0.08%    | 19450      | 0.01%  | Latvia                 |  |  |
| 21  | 154    | 0.06%  | 14    | 0.01%    | 644        | 0.00%  | Tokelau                |  |  |

















International Broadcast 8

World Wide Christian Radio WWCR

15.825 MHz

Sundays