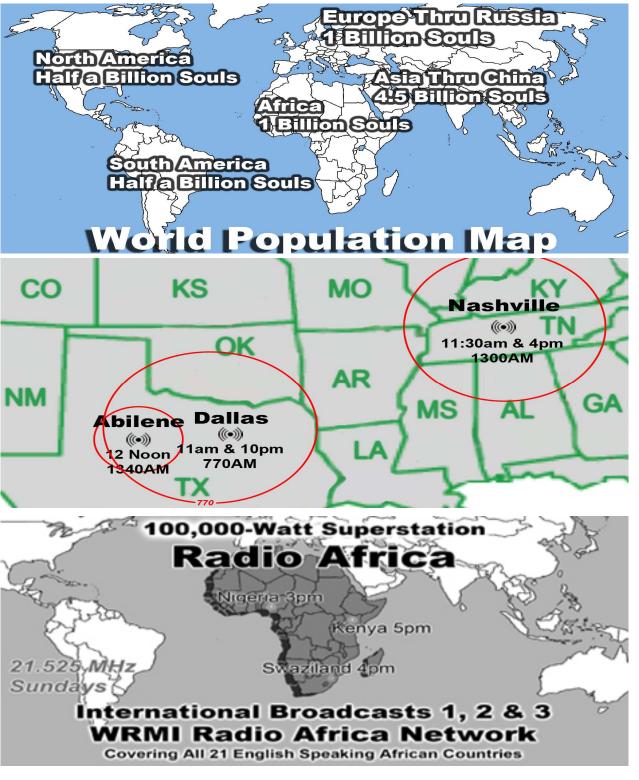

Student EVANGELISTS: Jordan Brewer, Craft Martin & Kenneth Woodberry (214-821-2123)

WORLDWIDE RADIO BROADCAST Kelly Lawson (214-552-3206)

**SONG LEADERS**: Ken Thompson, Kyle Nix, Eddie Frazier or J.D. Nall (214-821-2123)