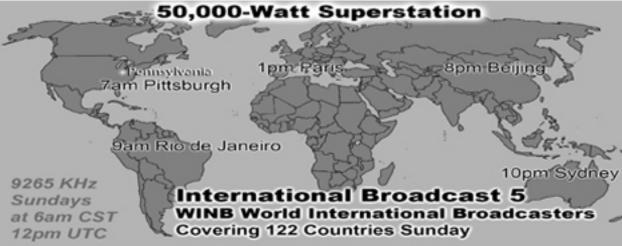

|  |
| 14  | 233    | 0.10%  | 217   | 0.11%    | 24488      | 0.01%  | Netherlands            |  |  |
| 15  | 192    | 0.08%  | 162   | 0.08%    | 1298617    | 0.38%  | United Kingdom         |  |  |
| 16  | 177    | 0.07%  | 170   | 0.09%    | 620047     | 0.18%  | Canada                 |  |  |
| 17  | 165    | 0.07%  | 164   | 0.08%    | 6690       | 0.00%  | United States          |  |  |
| 18  | 164    | 0.07%  | 96    | 0.05%    | 4328       |        | US Military (mil)      |  |  |
| 19  | 157    | 0.06%  | 155   | 0.08%    | 19063      | 0.01%  | Ecuador                |  |  |
| 20  | 154    | 0.06%  | 154   | 0.08%    | 19450      | 0.01%  | Latvia                 |  |  |
| 21  | 154    | 0.06%  | 14    | 0.01%    | 644        | 0.00%  | Tokelau                |  |  |

















International Broadcast 8

World Wide Christian Radio WWCR

15.825 MHz

Sundays