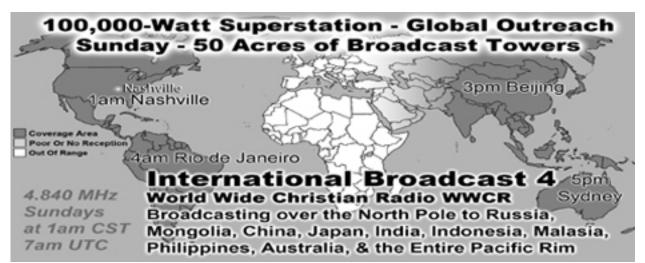

|  |  |
| 14  | 233    | 0.10%  | 217   | 0.11%    | 24488      | 0.01%  | Netherlands            |  |  |
| 15  | 192    | 0.08%  | 162   | 0.08%    | 1298617    | 0.38%  | United Kingdom         |  |  |
| 16  | 177    | 0.07%  | 170   | 0.09%    | 620047     | 0.18%  | Canada                 |  |  |
| 17  | 165    | 0.07%  | 164   | 0.08%    | 6690       | 0.00%  | United States          |  |  |
| 18  | 164    | 0.07%  | 96    | 0.05%    | 4328       |        | US Military (mil)      |  |  |
| 19  | 157    | 0.06%  | 155   | 0.08%    | 19063      | 0.01%  | Ecuador                |  |  |
| 20  | 154    | 0.06%  | 154   | 0.08%    | 19450      | 0.01%  | Latvia                 |  |  |
| 21  | 154    | 0.06%  | 14    | 0.01%    | 644        | 0.00%  | Tokelau                |  |  |

















International Broadcast 8

World Wide Christian Radio WWCR

15.825 MHz

Sundays