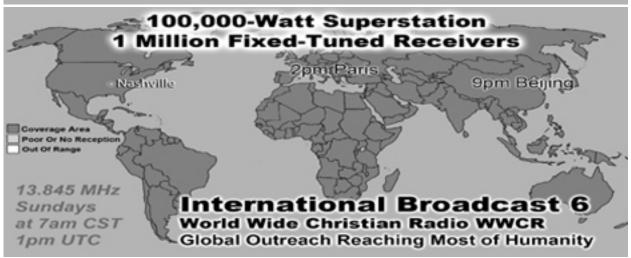

WORLDWIDE RADIO BROADCAST Kelly Lawson (214-552-3206)

**SONG LEADERS**: Ken Thompson, Kyle Nix, Eddie Frazier or J.D. Nall (214-821-2123)

TEXAS PRISON & COUNTY JAIL CHAPLAIN: Eddie Frazier (214-282-0518)

International Broadcast 8

World Wide Christian Radio WWCR

15.825 MHz

Sundays