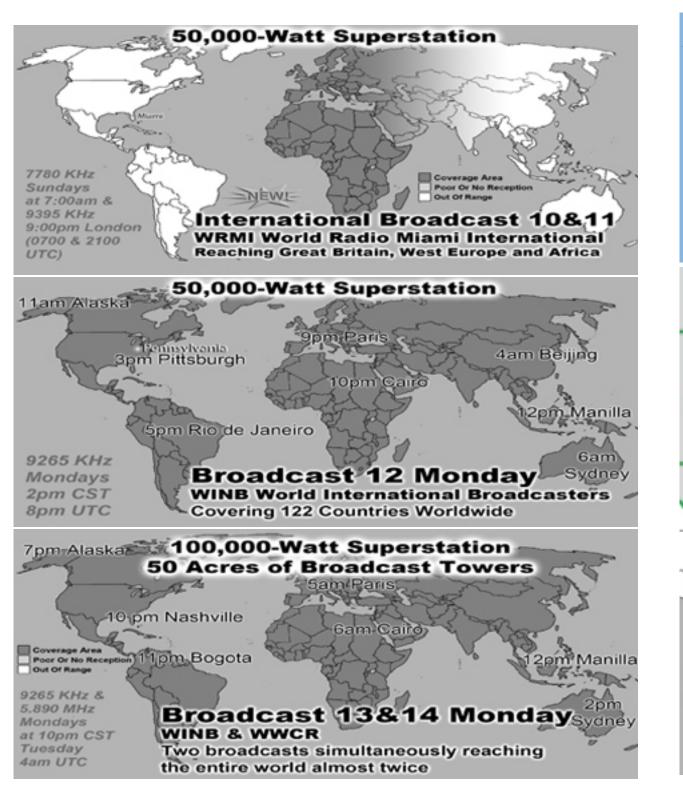

WORLDWIDE RADIO BROADCAST Kelly Lawson (214-552-3206)

**SONG LEADERS**: Ken Thompson, Kyle Nix, Eddie Frazier or J.D. Nall (214-821-2123)

TEXAS PRISON & COUNTY JAIL CHAPLAIN: Eddie Frazier (214-282-0518)

International Broadcast 8

World Wide Christian Radio WWCR

15.825 MHz

Sundays