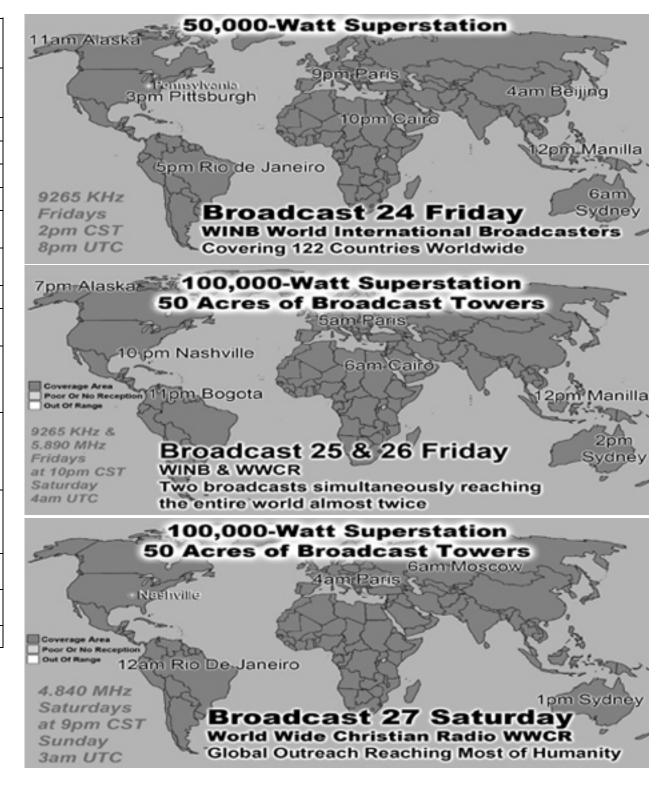

WORLDWIDE RADIO BROADCAST Kelly Lawson (214-552-3206)

**SONG LEADERS**: Ken Thompson, Kyle Nix, Eddie Frazier or J.D. Nall (214-821-2123)

TEXAS PRISON & COUNTY JAIL CHAPLAIN: Eddie Frazier (214-282-0518)