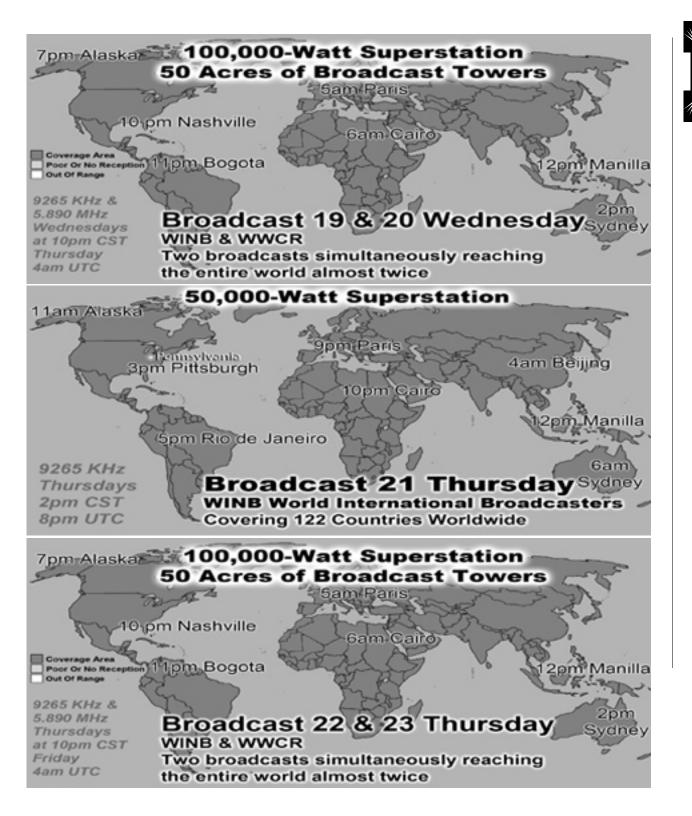

WORLDWIDE RADIO BROADCAST Kelly Lawson (214-552-3206)

**SONG LEADERS**: Ken Thompson, Kyle Nix, Eddie Frazier or J.D. Nall (214-821-2123)

TEXAS PRISON & COUNTY JAIL CHAPLAIN: Eddie Frazier (214-282-0518)