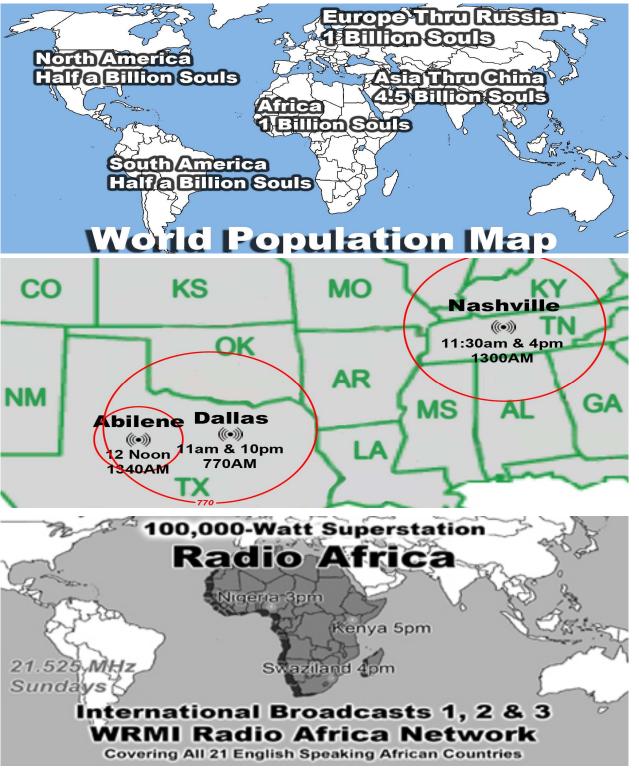

WORLDWIDE RADIO BROADCAST Kelly Lawson (214-552-3206)

**SONG LEADERS**: Ken Thompson, Kyle Nix, Eddie Frazier or J.D. Nall (214-821-2123)

TEXAS PRISON & COUNTY JAIL CHAPLAIN: Eddie Frazier (214-282-0518)