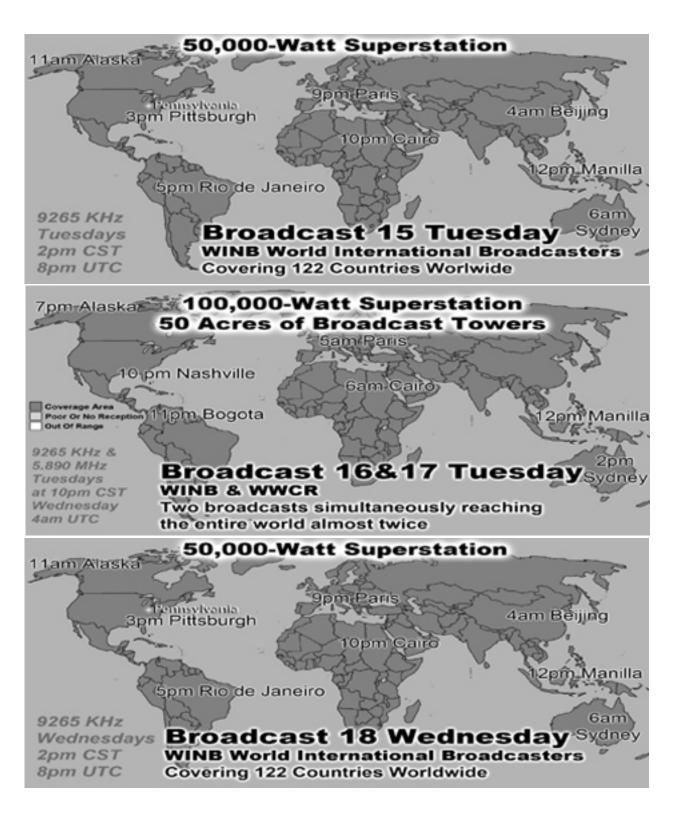

WORLDWIDE RADIO BROADCAST Kelly Lawson (214-552-3206)

**SONG LEADERS**: Ken Thompson, Kyle Nix, Eddie Frazier or J.D. Nall (214-821-2123)

TEXAS PRISON & COUNTY JAIL CHAPLAIN: Eddie Frazier (214-282-0518)