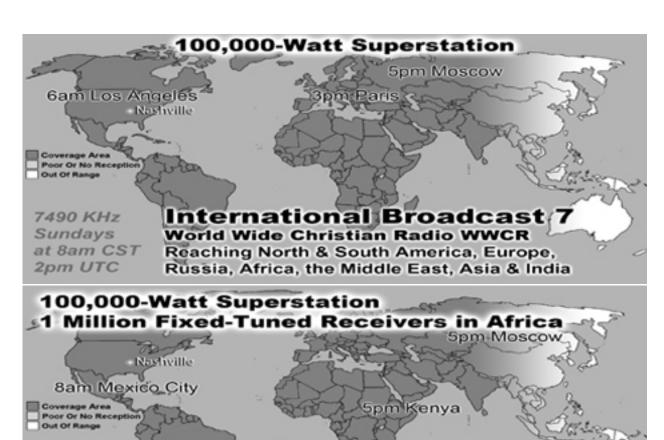

WORLDWIDE RADIO BROADCAST Kelly Lawson (214-552-3206)

**SONG LEADERS**: Ken Thompson, Kyle Nix, Eddie Frazier or J.D. Nall (214-821-2123)

TEXAS PRISON & COUNTY JAIL CHAPLAIN: Eddie Frazier (214-282-0518)

International Broadcast 8

World Wide Christian Radio WWCR

15.825 MHz

Sundays