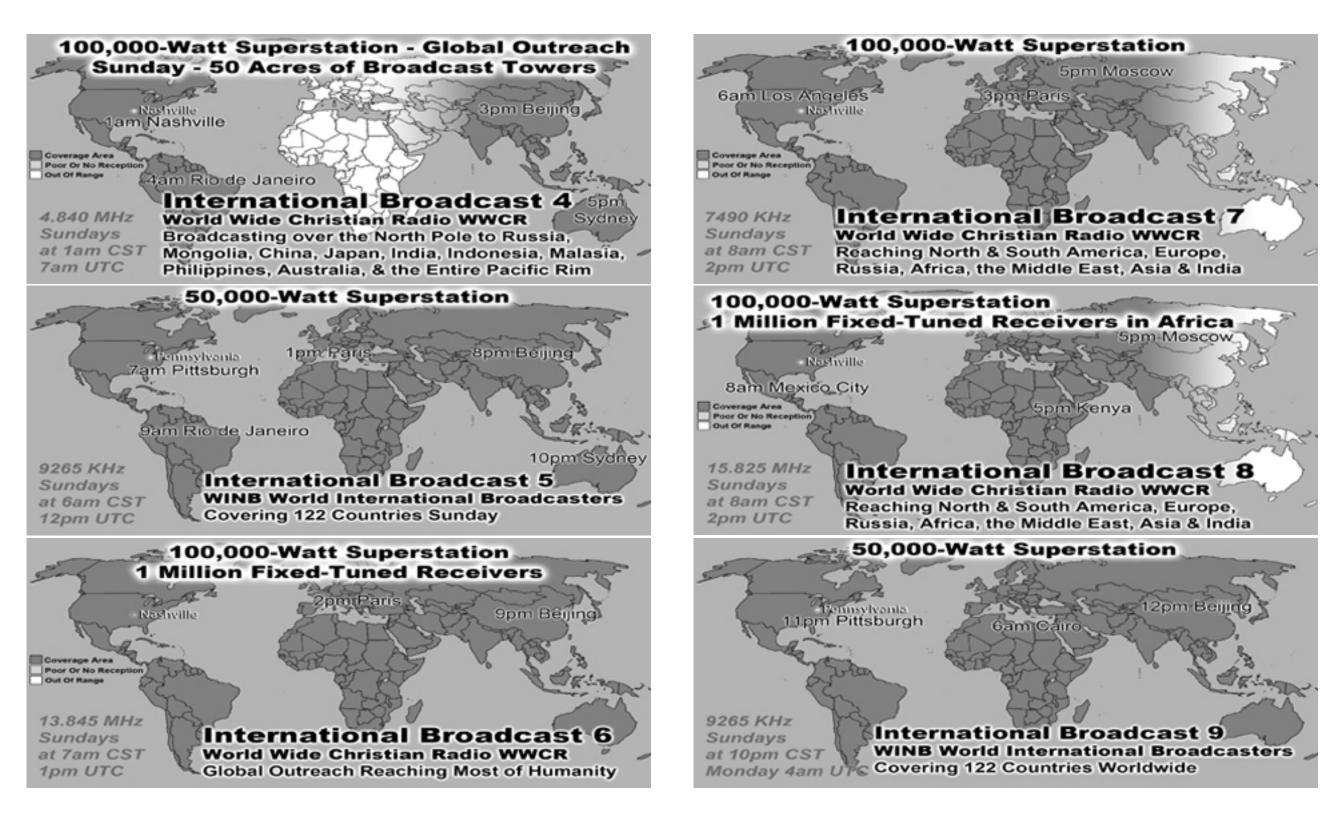

### WEDNESDAY EVENING

6:00 PM SUPPER & 6:30 -7:30 PM BIBLE STUDY Eric or William

 PULPIT EVANGELIST, MINISTER & SERVANT: WILLIAM RALSTON (214-821-2123) ASSOCIATE MINISTER: Eric Jenkins (214-821-2123)
Student EVANGELISTS: Jordan Brewer, Craft Martin & Kenneth Woodberry (214-821-2123) WORLDWIDE RADIO BROADCAST Kelly Lawson (214-552-3206)
SONG LEADERS: Ken Thompson, Kyle Nix, Eddie Frazier or J.D. Nall (214-821-2123)
TEXAS PRISON & COUNTY JAIL CHAPLAIN: Eddie Frazier (214-282-0518)
CHAPLAIN BAYLOR LIFELINE: Burnett Wood & Vickie Williams (214-821-2123)
AUDIO/VIDEO MINISTER: Joe Reynolds ASSISTANT: Bonn Ortloff VAN DRIVER: Fred Williams (214-854-7508)
FEEDING EVANGELIST & KITCHEN SUPERVISOR: Robert "Bobby" Aguilar (214-821-2123)
Foreign Missionaries: Brother Paul -India, Zimbabwe & Cambodia; Ernest & Cora, Philippines 8 Elected Trustees Oversee the evangelists, ministers & the Works of the Church