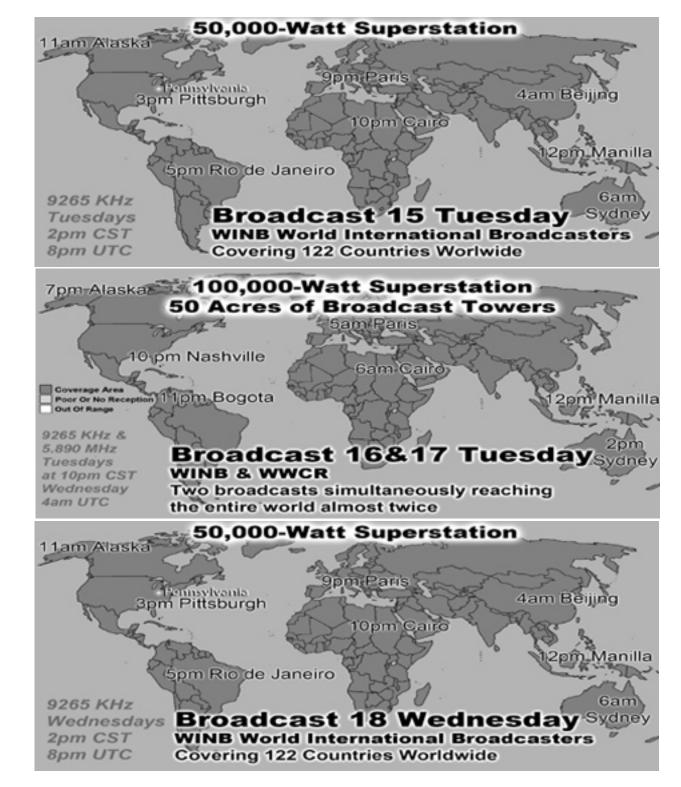

Monthly Web Statistics November Hits 225,545 Total First Time Visits 13,267 Total Hits Year 3.3 Million Total home worship sites 8,101 84 Countries World Wide Year To Date: Written Lessons PDF 381,295 - Audio Lessons 1,279,952