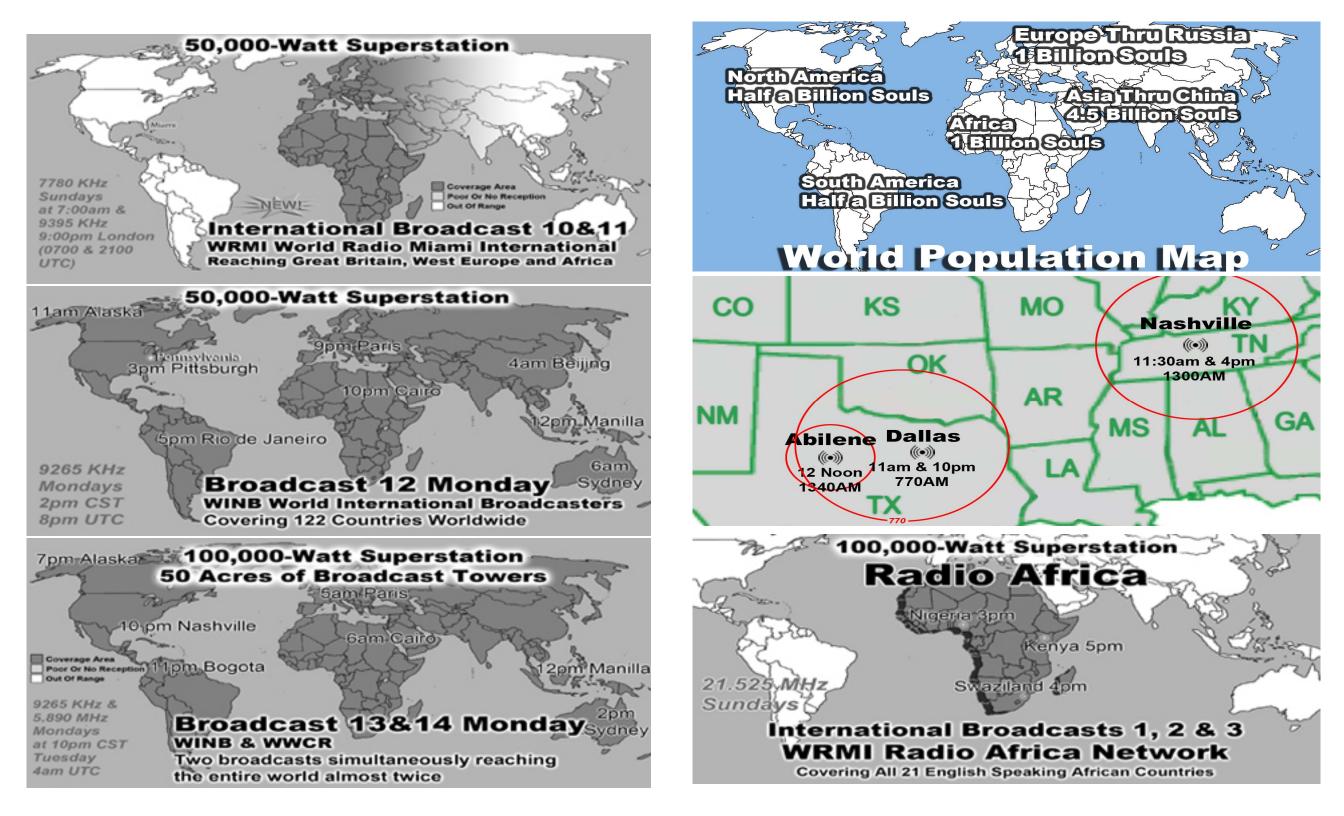

Monthly Web Statistics November Hits 225,545 Total First Time Visits 13,267 Total Hits Year 3.3 Million Total home worship sites 8,101 84 Countries World Wide Year To Date: Written Lessons PDF 381,295 - Audio Lessons 1,279,952