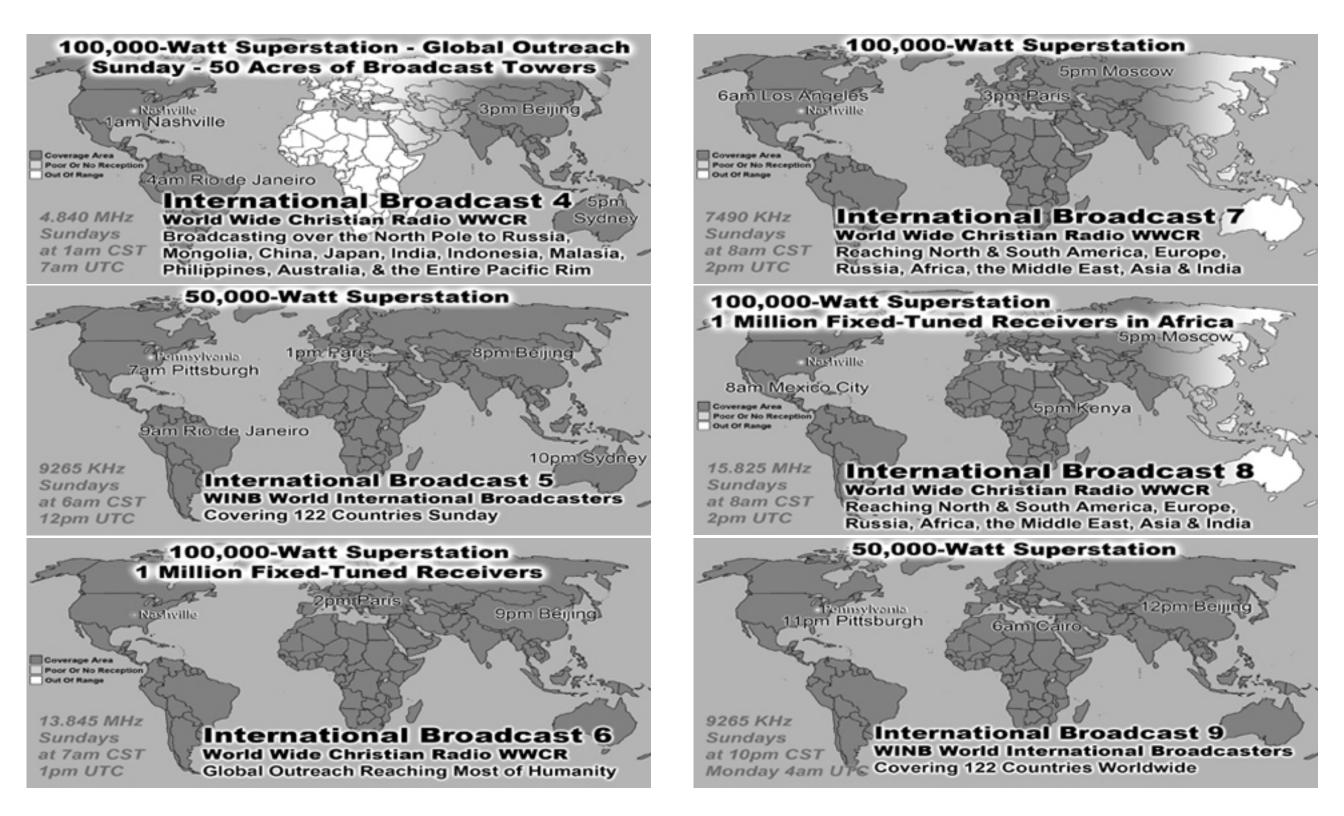

Monthly Web Statistics November Hits 225,545 Total First Time Visits 13,267 Total Hits Year 3.3 Million Total home worship sites 8,101 84 Countries World Wide Year To Date: Written Lessons PDF 381,295 - Audio Lessons 1,279,952

| Summary by Month |           |            |           |       |         |                |                          |            |        |                    |                              |         |  |
|------------------|-----------|------------|-----------|-------|---------|----------------|--------------------------|------------|--------|--------------------|------------------------------|---------|--|
|                  | Daily Avg |            |           |       |         | Monthly Totals |                          |            |        |                    |                              |         |  |
| Month            |           | Hits       | Hits      |       | Pages   | Visits         | Sites                    | KBytes     | Visits | Pages              | Files                        | Hits    |  |
| Oct 2019         |           | 70         | 619 6084  |       | 423     | 272            | 8016                     | 334797604  | 8440   | 13114              | 188630                       | 236216  |  |
| Sep 2019         |           | 8′         | 717 7214  |       | 449 307 |                | 8848                     | 271692588  | 9234   | 13488              | 13488 216436                 |         |  |
| Aug 2019         |           | 8′         | 765 7024  |       | 472     | 338            | 9601                     | 298137612  | 10498  | 14650              | 217744                       | 271721  |  |
| Jul 2019         |           | 9          | 122 7232  |       | 482     | 365            | 11584                    | 496392849  | 11323  | 14959              | 224200                       | 282797  |  |
| Jun 2019         |           | 9          | 0612 7898 |       | 544     | 374            | 9030                     | 579107477  | 11237  | 16348              | 236962                       | 288388  |  |
| <u>May 2019</u>  |           | 8.         | 8392 6    |       | 530     | 365            | 9438                     | 319828431  | 11328  | 16460              | 208599                       | 260168  |  |
| Apr 2019         |           | 8          | 990       | 7147  | 558     | 380            | 10061                    | 303214400  | 11419  | 16764              | 214415                       | 269704  |  |
| Ma               | r 2019    | 10         | 181       | 8367  | 590     | 383            | 10256                    | 401451249  | 11879  | 18309              | 259402                       | 315620  |  |
| Feb 2019         |           | 9′         | 769       | 7931  | 581     | 371            | 9787                     | 228362250  | 10415  | 16284              | 222085                       | 273536  |  |
| Jan 2019         |           | 104        | 493       | 8732  | 716     | 516            | 10291                    | 336972326  | 15996  | 22197              | 270702                       | 325285  |  |
| Dec 2018         |           | 9:         | 503       | 7815  | 684     | 459            | 9983                     | 268920108  | 14257  | 21204              | 242274                       | 294610  |  |
| No               | v 2018    | 9          | 109       | 7327  | 721     | 455            | 9038                     | 206270973  | 13661  | 21630              | 219810                       | 273285  |  |
| Totals           |           |            |           |       |         |                | · · · · ·                | 4045147867 | 139687 | 205407             | 2721259                      | 3352859 |  |
| Ton 2            |           |            |           |       |         |                | 21 of 84 Total Countries |            |        |                    |                              |         |  |
| # Hits           |           | Hits       | ]         | Hits  | Fi      | les            | Files                    |            |        | Country            |                              |         |  |
|                  | 1         | 102866     |           | 42.26 | %       | 77901          | 40.33%                   | 130432510  | 38.08% | 6 Commercia        | Commercial (com)             |         |  |
|                  | 2 65323   |            |           | 26.84 | %       | 52837          | 27.35%                   | 158193803  | 46.18% | Unresolved/Unknown |                              |         |  |
|                  | 3 64574   |            |           | 26.53 | 6 57951 |                | 30.00%                   |            | 12.06% |                    | Network (net)                |         |  |
| 4                |           | 2260       |           | 0.939 |         | 1992           | 1.03%                    |            | 1.78%  | ,                  |                              |         |  |
| 5                |           | 1738       |           | 0.719 |         | 204            | 0.11%                    |            | 0.01%  | 1                  | Czech Republic               |         |  |
|                  | 6 1266    |            |           | 0.52  | -       | 1035           | 0.54%                    |            | 0.83%  | 1                  | European Union               |         |  |
| 7                |           | 530        |           | 0.22  |         | 520            | 0.27%                    |            | 0.04%  |                    | India                        |         |  |
|                  | 8<br>9    | 407<br>342 |           | 0.17  | _       | 350<br>325     | 0.18%                    |            | 0.01%  | ,                  | Guyana<br>Russian Endoration |         |  |
| 9<br>10          |           | 342        |           | 0.14  | _       | 323<br>196     | 0.17%                    |            | 0.00%  |                    | Russian Federation           |         |  |
| 10               |           | 284        |           | 0.14  |         | 284            | 0.15%                    |            | 0.00%  |                    | Soviet Union                 |         |  |
| 12               |           | 281        |           | 0.12  |         | 281            | 0.15%                    |            | 0.00%  |                    | US Government (gov)          |         |  |
| 13               |           | 235        |           | 0.10  |         | 214            | 0.11%                    |            | 0.01%  |                    | <sup>o</sup>                 |         |  |
|                  | 14        | 233        |           | 0.10  | %       | 217            | 0.11%                    | 24488      | 0.01%  | 6 Netherlands      |                              |         |  |
|                  | 15        | 192        |           | 0.08  | %       | 162            | 0.08%                    | 1298617    | 0.38%  | United Kingdom     |                              |         |  |
|                  | 16        | 177        |           | 0.079 | %       | 170            | 0.09%                    | 620047     | 0.18%  | 6 Canada           | Canada                       |         |  |
|                  | 17        | 165        |           | 0.079 | %       | 164            | 0.08%                    | 6690       | 0.00%  | 6 United State     | United States                |         |  |
|                  | 18        | 164        |           | 0.079 | %       | 96             | 0.05%                    | 4328       | 0.00%  | ,                  | US Military (mil)            |         |  |
|                  | 19        | 157        |           | 0.06  |         | 155            | 0.08%                    |            | 0.01%  |                    |                              |         |  |
|                  | 20        |            |           | 0.06  | _       | 154            | 0.08%                    |            | 0.01%  |                    |                              |         |  |
|                  | 21 154    |            |           | 0.069 | %       | 14             | 0.01%                    | o 644      | 0.00%  | 6 Tokelau          |                              |         |  |