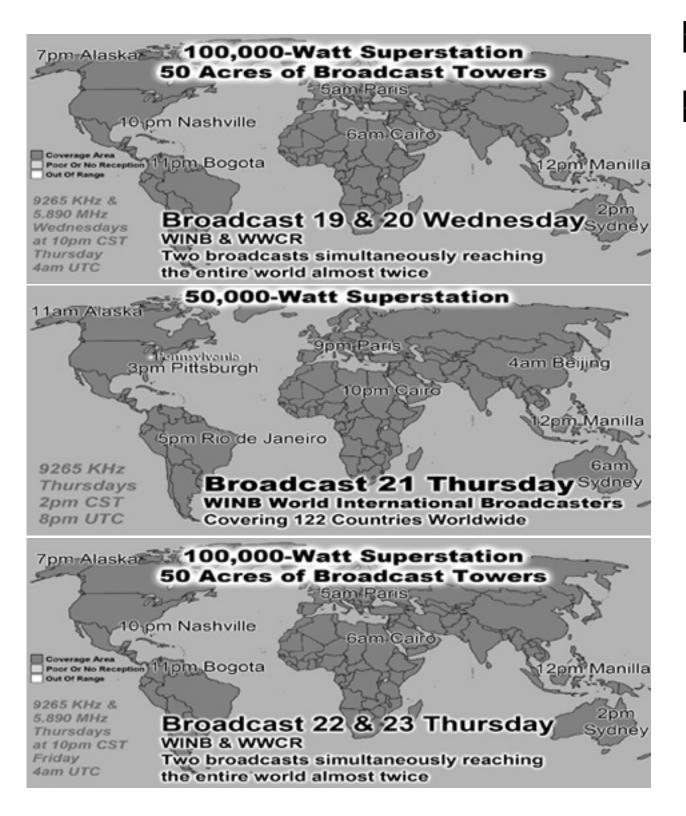

Monthly Web Statistics November Hits 225,545 Total First Time Visits 13,267 Total Hits Year 3.3 Million Total home worship sites 8,101 84 Countries World Wide Year To Date: Written Lessons PDF 381,295 - Audio Lessons 1,279,952