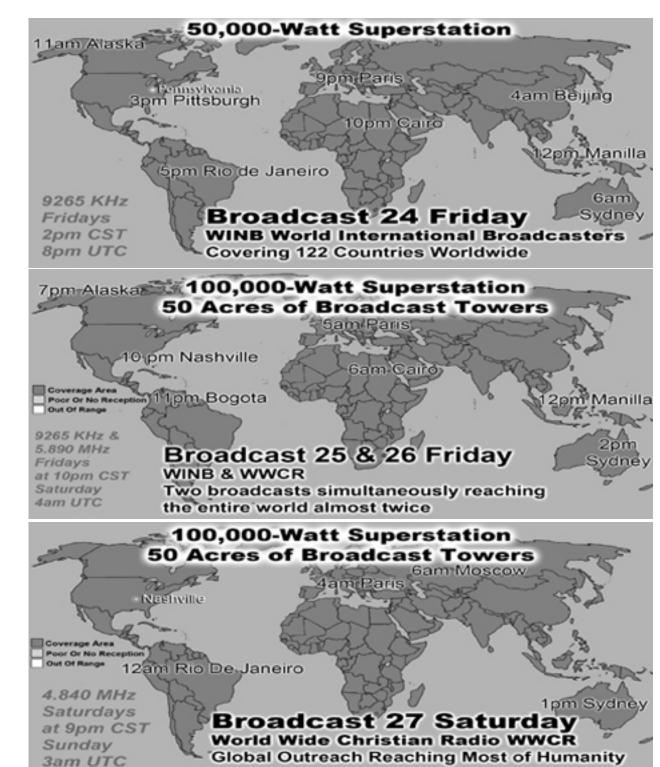

Monthly Web Statistics November Hits 225,545 Total First Time Visits 13,267 Total Hits Year 3.3 Million Total home worship sites 8,101 84 Countries World Wide Year To Date: Written Lessons PDF 381,295 - Audio Lessons 1,279,952