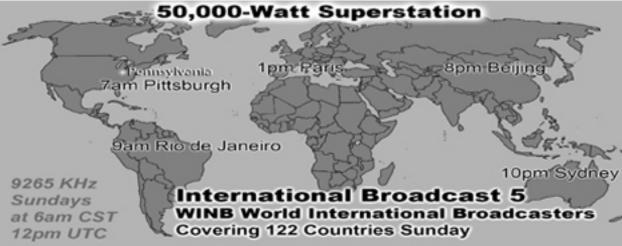

Student EVANGELISTS: Jordan Brewer, Craft Martin & Kenneth Woodberry (214-821-2123)

WORLDWIDE RADIO BROADCAST Kelly Lawson (214-552-3206)

**SONG LEADERS**: Ken Thompson, Kyle Nix, Eddie Frazier or J.D. Nall (214-821-2123)