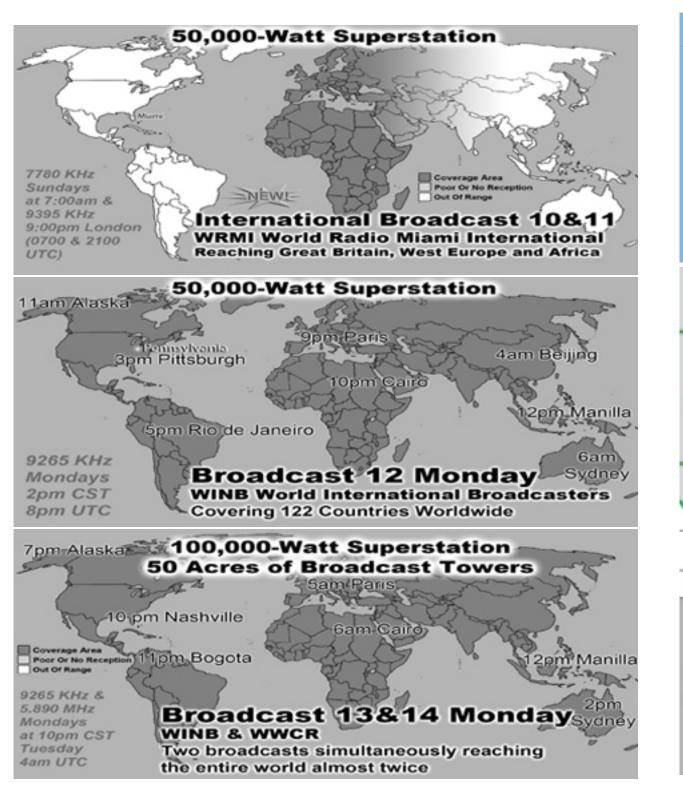

Student EVANGELISTS: Jordan Brewer, Craft Martin & Kenneth Woodberry (214-821-2123)

WORLDWIDE RADIO BROADCAST Kelly Lawson (214-552-3206)

**SONG LEADERS**: Ken Thompson, Kyle Nix, Eddie Frazier or J.D. Nall (214-821-2123)

International Broadcast 8

World Wide Christian Radio WWCR

15.825 MHz

Sundays