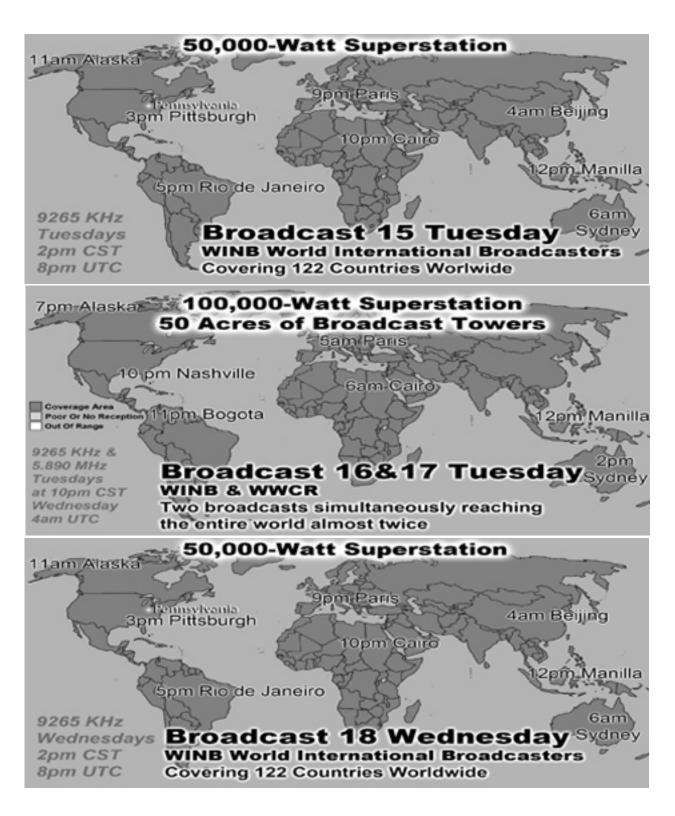

Student EVANGELISTS: Jordan Brewer, Craft Martin & Kenneth Woodberry (214-821-2123)

WORLDWIDE RADIO BROADCAST Kelly Lawson (214-552-3206)

**SONG LEADERS**: Ken Thompson, Kyle Nix, Eddie Frazier or J.D. Nall (214-821-2123)