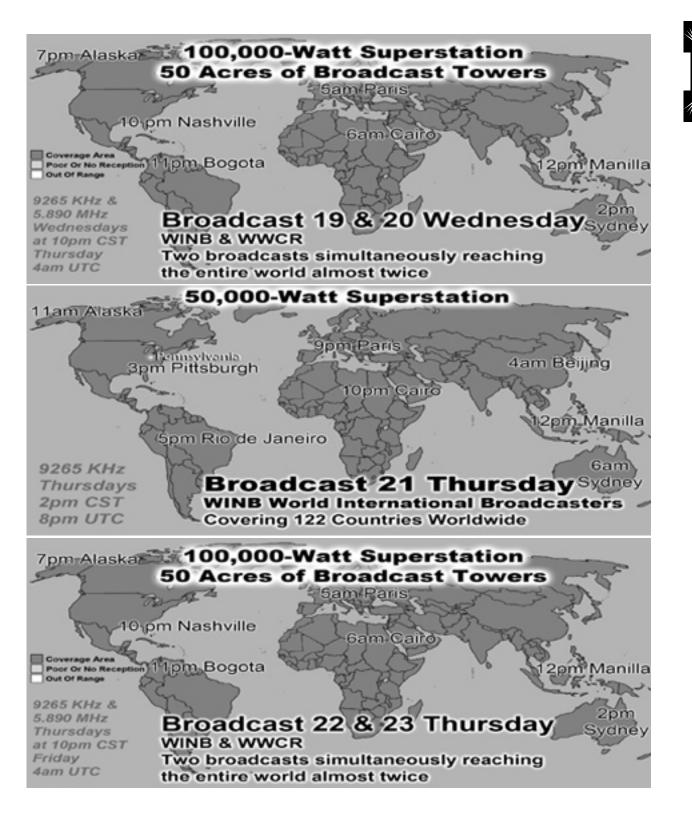

Student EVANGELISTS: Jordan Brewer, Craft Martin & Kenneth Woodberry (214-821-2123)

WORLDWIDE RADIO BROADCAST Kelly Lawson (214-552-3206)

**SONG LEADERS**: Ken Thompson, Kyle Nix, Eddie Frazier or J.D. Nall (214-821-2123)