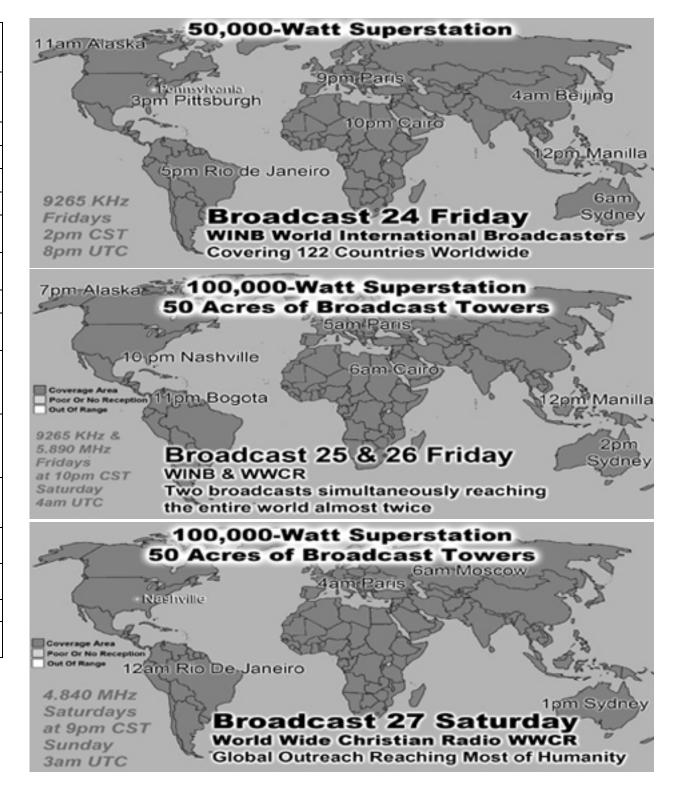

Student EVANGELISTS: Jordan Brewer, Craft Martin & Kenneth Woodberry (214-821-2123)

WORLDWIDE RADIO BROADCAST Kelly Lawson (214-552-3206)

**SONG LEADERS**: Ken Thompson, Kyle Nix, Eddie Frazier or J.D. Nall (214-821-2123)