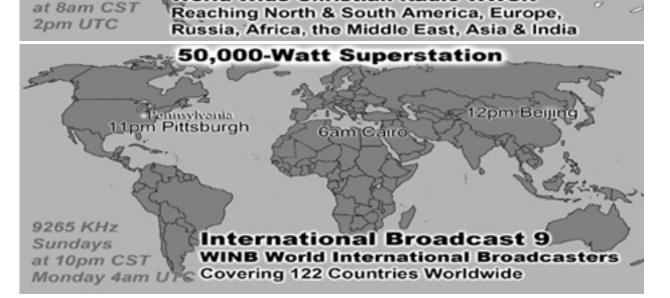

Student EVANGELISTS: Jordan Brewer, Craft Martin & Kenneth Woodberry (214-821-2123)

WORLDWIDE RADIO BROADCAST Kelly Lawson (214-552-3206)

**SONG LEADERS**: Ken Thompson, Kyle Nix, Eddie Frazier or J.D. Nall (214-821-2123)

International Broadcast 8

World Wide Christian Radio WWCR

15.825 MHz

Sundays