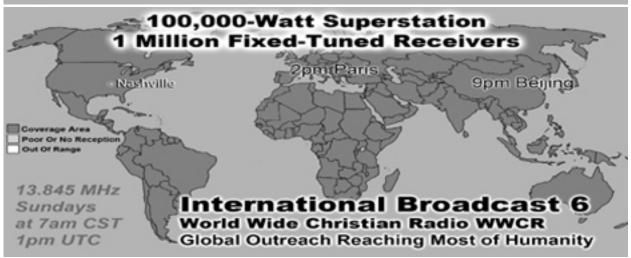

Student EVANGELISTS: Jordan Brewer, Craft Martin & Kenneth Woodberry (214-821-2123)

WORLDWIDE RADIO BROADCAST Kelly Lawson (214-552-3206)

**SONG LEADERS**: Ken Thompson, Kyle Nix, Eddie Frazier or J.D. Nall (214-821-2123)

International Broadcast 8

World Wide Christian Radio WWCR

15.825 MHz

Sundays