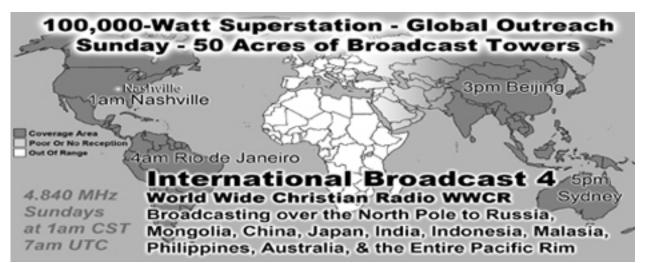

| 115   | 0.10%  | 5514          |               | Non-Profit (org)   |
| 16                           | 106   | 0.07%  | 85    | 0.08%  | 2709425       | 1.30%         |                    |
| 17                           | 73    | 0.05%  | 54    | 0.05%  | 135805        | 0.06%         |                    |
| 18                           | 64    | 0.05%  | 62    | 0.06%  | 3627          |               | Singapore          |
| 19                           | 60    | 0.04%  | 57    | 0.05%  |               |               | Sweden             |
| 20                           | 60    | 0.04%  | 50    | 0.04%  | 103669        |               | United Kingdom     |
| 21                           | 43    | 0.03%  | 33    | 0.03%  | 1314          | 0 00%         | Guyana             |

















International Broadcast 8

World Wide Christian Radio WWCR

15.825 MHz

Sundays