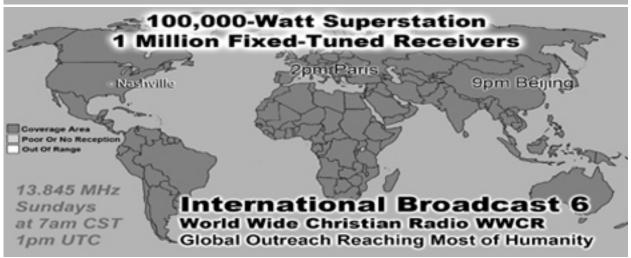

15   | 0.10%  | 5514          |               | Non-Profit (org)   |
| 16                           | 106   | 0.07%  | 85    | 0.08%  | 2709425       | 1.30%         |                    |
| 17                           | 73    | 0.05%  | 54    | 0.05%  | 135805        | 0.06%         |                    |
| 18                           | 64    | 0.05%  | 62    | 0.06%  | 3627          |               | Singapore          |
| 19                           | 60    | 0.04%  | 57    | 0.05%  |               |               | Sweden             |
| 20                           | 60    | 0.04%  | 50    | 0.04%  | 103669        |               | United Kingdom     |
| 21                           | 43    | 0.03%  | 33    | 0.03%  | 1314          | 0 00%         | Guyana             |

















International Broadcast 8

World Wide Christian Radio WWCR

15.825 MHz

Sundays