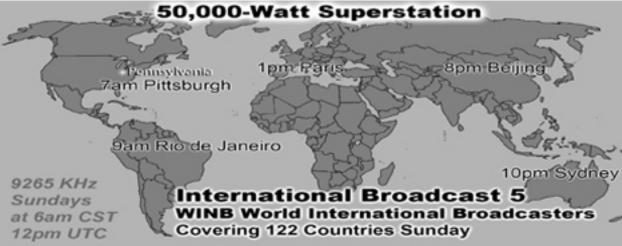

115   | 0.10%  | 5514          |               | Non-Profit (org)   |
| 16                           | 106   | 0.07%  | 85    | 0.08%  | 2709425       | 1.30%         |                    |
| 17                           | 73    | 0.05%  | 54    | 0.05%  | 135805        | 0.06%         |                    |
| 18                           | 64    | 0.05%  | 62    | 0.06%  | 3627          |               | Singapore          |
| 19                           | 60    | 0.04%  | 57    | 0.05%  |               |               | Sweden             |
| 20                           | 60    | 0.04%  | 50    | 0.04%  | 103669        |               | United Kingdom     |
| 21                           | 43    | 0.03%  | 33    | 0.03%  | 1314          | 0 00%         | Guyana             |

















International Broadcast 8

World Wide Christian Radio WWCR

15.825 MHz

Sundays