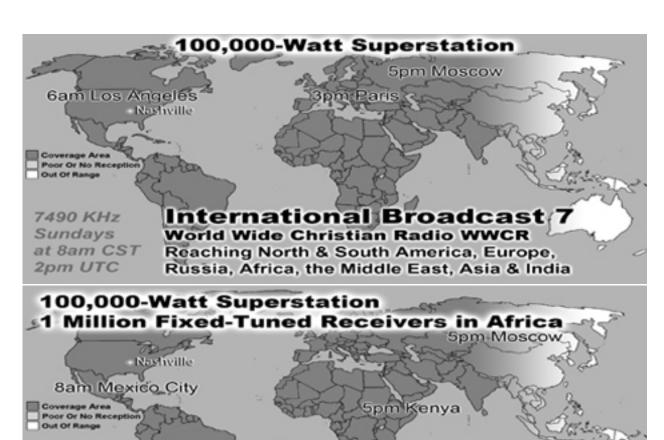

Student EVANGELISTS: Jordan Brewer & Craft Martin (214-821-2123)WORLDWIDE RADIO

BROADCAST Kelly Lawson (214-552-3206)

**SONG LEADERS**: Ken Thompson, Kyle Nix, Eddie Frazier or J.D. Nall (214-821-2123)

TEXAS PRISON & COUNTY JAIL CHAPLAIN: Eddie Frazier (214-282-0518)

International Broadcast 8

World Wide Christian Radio WWCR

15.825 MHz

Sundays