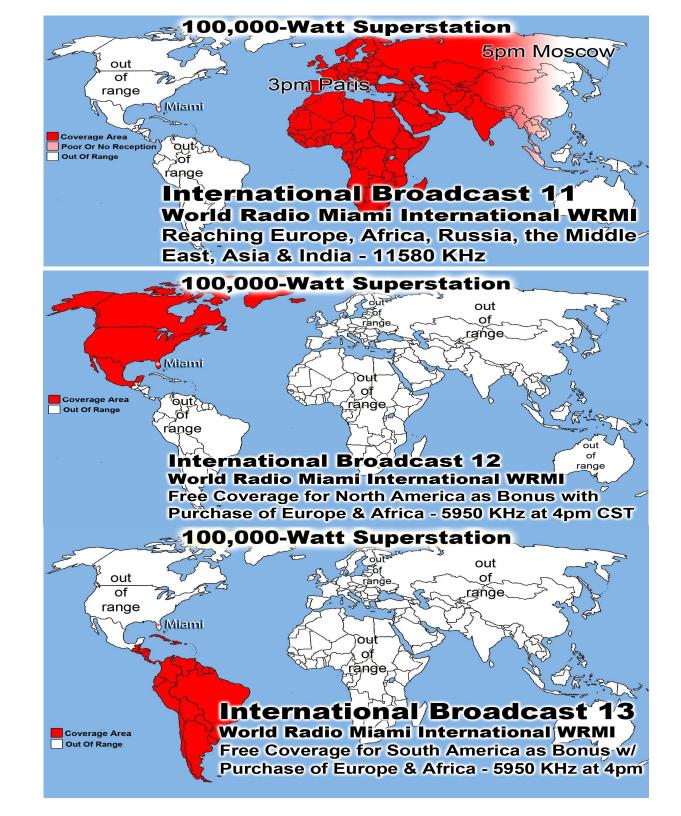

# Feeding Over 150,000 meals per year

Sick & Shut-ins: Rick/Patty Baiser, Virginia Hebert, Mary Wyatt, Claude Masters, Marilyn Jones, Mary Trout, Shirley Patterson & Maggie Pope

Monthly Web Statistics for March 2017

Total First Time Visits 11,589 Total Hits 2,207,277

Total home worship sites 8,260 / 93 Countries non-profit Church # 1

Written Lessons March 143,887 Realaudio March 1,197,873

| Summary by Month |           |       |       |        |       |                |        |        |         |         |  |
|------------------|-----------|-------|-------|--------|-------|----------------|--------|--------|---------|---------|--|
| Month            | Daily Avg |       |       |        | Month | Monthly Totals |        |        |         |         |  |
|                  | Hits      | Files | Pages | Visits | Sites | KBytes         | Visits | Pages  | Files   | Hits    |  |
| Apr 2017         | 6974      | 5516  | 549   | 375    | 8100  | 260841097      | 11279  | 16485  | 165500  | 209244  |  |
| Mar 2017         | 6974      | 5634  | 603   | 422    | 8626  | 721161441      | 13097  | 18715  | 174659  | 216201  |  |
| Feb 2017         | 7592      | 5737  | 667   | 453    | 7350  | 808124947      | 12256  | 18018  | 154909  | 204997  |  |
| Jan 2017         | 7255      | 5711  | 617   | 420    | 8275  | 1075413508     | 12622  | 18532  | 171331  | 217661  |  |
| Dec 2016         | 6995      | 5314  | 676   | 439    | 7808  | 648985614      | 13614  | 20982  | 164742  | 216865  |  |
| Nov 2016         | 5349      | 3462  | 669   | 433    | 6631  | 778607296      | 13001  | 20071  | 103881  | 160483  |  |
| Oct 2016         | 4992      | 3519  | 616   | 381    | 6693  | 810591111      | 11820  | 19107  | 109105  | 154767  |  |
| Sep 2016         | 5355      | 4307  | 555   | 341    | 6387  | 826447456      | 10235  | 16670  | 129224  | 160667  |  |
| Aug 2016         | 8976      | 8161  | 563   | 343    | 6723  | 1059200407     | 10638  | 17479  | 252998  | 278283  |  |
| Jul 2016         | 4180      | 3430  | 575   | 322    | 6369  | 764789289      | 9986   | 17843  | 106333  | 129599  |  |
| Jun 2016         | 4274      | 3464  | 567   | 328    | 5613  | 960027473      | 9862   | 17039  | 103941  | 128229  |  |
| May 2016         | 4202      | 3386  | 580   | 324    | 5944  | 809808805      | 10070  | 17992  | 104987  | 130281  |  |
| Totals           |           |       |       |        |       | 9523998444     | 138480 | 218933 | 1741610 | 2207277 |  |