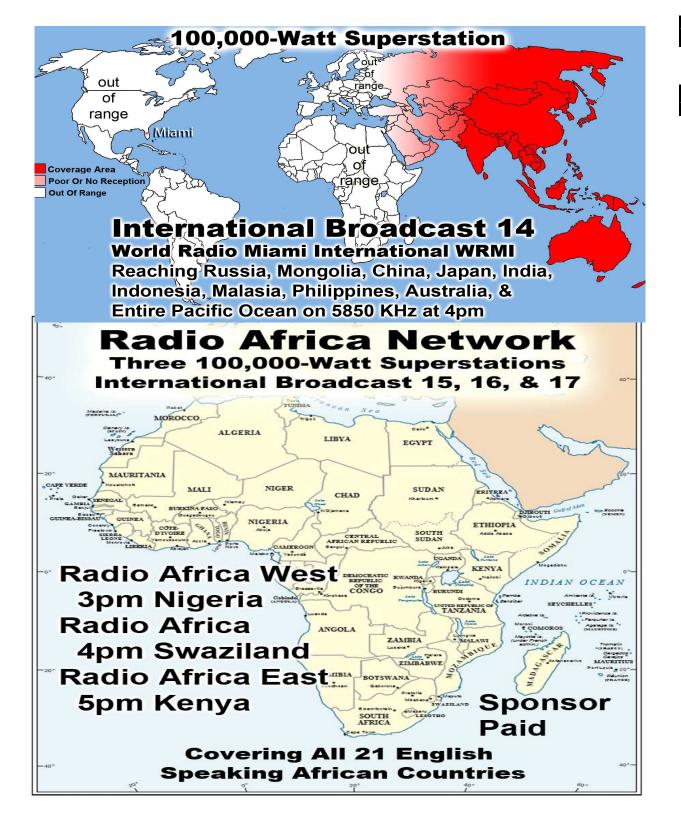

# Feeding Over 150,000 meals per year

Sick & Shut-ins: Rick/Patty Baiser, Virginia Hebert, Mary Wyatt, Claude Masters, Marilyn Jones, Mary Trout, Shirley Patterson & Maggie Pope

Monthly Web Statistics for March 2017

Total First Time Visits 11,589 Total Hits 2,207,277

Total home worship sites 8,260 / 93 Countries non-profit Church # 1

Written Lessons March 143,887 Realaudio March 1,197,873

| Summary by Month |           |       |       |        |       |                |        |        |         |         |  |
|------------------|-----------|-------|-------|--------|-------|----------------|--------|--------|---------|---------|--|
| Month            | Daily Avg |       |       |        | Month | Monthly Totals |        |        |         |         |  |
|                  | Hits      | Files | Pages | Visits | Sites | KBytes         | Visits | Pages  | Files   | Hits    |  |
| Apr 2017         | 6974      | 5516  | 549   | 375    | 8100  | 260841097      | 11279  | 16485  | 165500  | 209244  |  |
| Mar 2017         | 6974      | 5634  | 603   | 422    | 8626  | 721161441      | 13097  | 18715  | 174659  | 216201  |  |
| Feb 2017         | 7592      | 5737  | 667   | 453    | 7350  | 808124947      | 12256  | 18018  | 154909  | 204997  |  |
| Jan 2017         | 7255      | 5711  | 617   | 420    | 8275  | 1075413508     | 12622  | 18532  | 171331  | 217661  |  |
| Dec 2016         | 6995      | 5314  | 676   | 439    | 7808  | 648985614      | 13614  | 20982  | 164742  | 216865  |  |
| Nov 2016         | 5349      | 3462  | 669   | 433    | 6631  | 778607296      | 13001  | 20071  | 103881  | 160483  |  |
| Oct 2016         | 4992      | 3519  | 616   | 381    | 6693  | 810591111      | 11820  | 19107  | 109105  | 154767  |  |
| Sep 2016         | 5355      | 4307  | 555   | 341    | 6387  | 826447456      | 10235  | 16670  | 129224  | 160667  |  |
| Aug 2016         | 8976      | 8161  | 563   | 343    | 6723  | 1059200407     | 10638  | 17479  | 252998  | 278283  |  |
| Jul 2016         | 4180      | 3430  | 575   | 322    | 6369  | 764789289      | 9986   | 17843  | 106333  | 129599  |  |
| Jun 2016         | 4274      | 3464  | 567   | 328    | 5613  | 960027473      | 9862   | 17039  | 103941  | 128229  |  |
| May 2016         | 4202      | 3386  | 580   | 324    | 5944  | 809808805      | 10070  | 17992  | 104987  | 130281  |  |
| Totals           |           |       |       |        |       | 9523998444     | 138480 | 218933 | 1741610 | 2207277 |  |