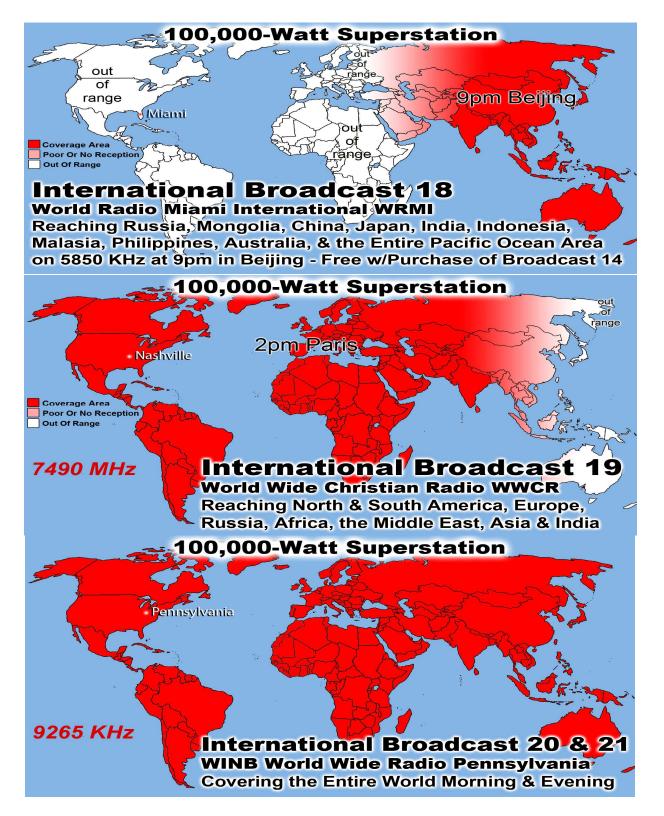

# Feeding Over 150,000 meals per year

Sick & Shut-ins: Rick/Patty Baiser, Virginia Hebert, Mary Wyatt, Claude Masters, Marilyn Jones, Mary Trout, Shirley Patterson & Maggie Pope

Monthly Web Statistics for March 2017

Total First Time Visits 11,589 Total Hits 2,207,277

Total home worship sites 8,260 / 93 Countries non-profit Church # 1

Written Lessons March 143,887 Realaudio March 1,197,873

| Summary by Month |           |       |       |        |       |                |        |        |         |         |  |
|------------------|-----------|-------|-------|--------|-------|----------------|--------|--------|---------|---------|--|
| Month            | Daily Avg |       |       |        | Month | Monthly Totals |        |        |         |         |  |
|                  | Hits      | Files | Pages | Visits | Sites | KBytes         | Visits | Pages  | Files   | Hits    |  |
| Apr 2017         | 6974      | 5516  | 549   | 375    | 8100  | 260841097      | 11279  | 16485  | 165500  | 209244  |  |
| Mar 2017         | 6974      | 5634  | 603   | 422    | 8626  | 721161441      | 13097  | 18715  | 174659  | 216201  |  |
| Feb 2017         | 7592      | 5737  | 667   | 453    | 7350  | 808124947      | 12256  | 18018  | 154909  | 204997  |  |
| Jan 2017         | 7255      | 5711  | 617   | 420    | 8275  | 1075413508     | 12622  | 18532  | 171331  | 217661  |  |
| Dec 2016         | 6995      | 5314  | 676   | 439    | 7808  | 648985614      | 13614  | 20982  | 164742  | 216865  |  |
| Nov 2016         | 5349      | 3462  | 669   | 433    | 6631  | 778607296      | 13001  | 20071  | 103881  | 160483  |  |
| Oct 2016         | 4992      | 3519  | 616   | 381    | 6693  | 810591111      | 11820  | 19107  | 109105  | 154767  |  |
| Sep 2016         | 5355      | 4307  | 555   | 341    | 6387  | 826447456      | 10235  | 16670  | 129224  | 160667  |  |
| Aug 2016         | 8976      | 8161  | 563   | 343    | 6723  | 1059200407     | 10638  | 17479  | 252998  | 278283  |  |
| Jul 2016         | 4180      | 3430  | 575   | 322    | 6369  | 764789289      | 9986   | 17843  | 106333  | 129599  |  |
| Jun 2016         | 4274      | 3464  | 567   | 328    | 5613  | 960027473      | 9862   | 17039  | 103941  | 128229  |  |
| May 2016         | 4202      | 3386  | 580   | 324    | 5944  | 809808805      | 10070  | 17992  | 104987  | 130281  |  |
| Totals           |           |       |       |        |       | 9523998444     | 138480 | 218933 | 1741610 | 2207277 |  |