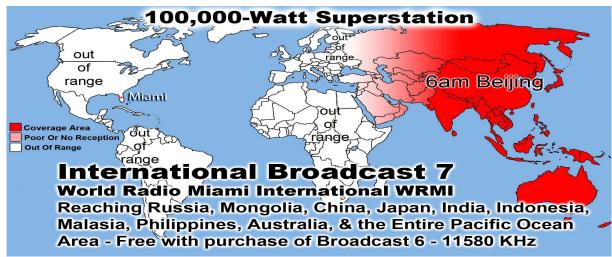

# Feeding Over 150,000 meals per year

Sick & Shut-ins: Rick/Patty Baiser, Virginia Hebert, Mary Wyatt, Claude Masters, Marilyn Jones, Mary Trout, Shirley Patterson & Maggie Pope

Monthly Web Statistics for March 2017

Total First Time Visits 11,589 Total Hits 2,207,277

Total home worship sites 8,260 / 93 Countries non-profit Church # 1

Written Lessons March 143,887 Realaudio March 1,197,873

| Summary by Month |           |       |       |        |       |                |        |        |         |         |  |
|------------------|-----------|-------|-------|--------|-------|----------------|--------|--------|---------|---------|--|
| Month            | Daily Avg |       |       |        | Month | Monthly Totals |        |        |         |         |  |
|                  | Hits      | Files | Pages | Visits | Sites | KBytes         | Visits | Pages  | Files   | Hits    |  |
| Apr 2017         | 6974      | 5516  | 549   | 375    | 8100  | 260841097      | 11279  | 16485  | 165500  | 209244  |  |
| Mar 2017         | 6974      | 5634  | 603   | 422    | 8626  | 721161441      | 13097  | 18715  | 174659  | 216201  |  |
| Feb 2017         | 7592      | 5737  | 667   | 453    | 7350  | 808124947      | 12256  | 18018  | 154909  | 204997  |  |
| Jan 2017         | 7255      | 5711  | 617   | 420    | 8275  | 1075413508     | 12622  | 18532  | 171331  | 217661  |  |
| Dec 2016         | 6995      | 5314  | 676   | 439    | 7808  | 648985614      | 13614  | 20982  | 164742  | 216865  |  |
| Nov 2016         | 5349      | 3462  | 669   | 433    | 6631  | 778607296      | 13001  | 20071  | 103881  | 160483  |  |
| Oct 2016         | 4992      | 3519  | 616   | 381    | 6693  | 810591111      | 11820  | 19107  | 109105  | 154767  |  |
| Sep 2016         | 5355      | 4307  | 555   | 341    | 6387  | 826447456      | 10235  | 16670  | 129224  | 160667  |  |
| Aug 2016         | 8976      | 8161  | 563   | 343    | 6723  | 1059200407     | 10638  | 17479  | 252998  | 278283  |  |
| Jul 2016         | 4180      | 3430  | 575   | 322    | 6369  | 764789289      | 9986   | 17843  | 106333  | 129599  |  |
| Jun 2016         | 4274      | 3464  | 567   | 328    | 5613  | 960027473      | 9862   | 17039  | 103941  | 128229  |  |
| May 2016         | 4202      | 3386  | 580   | 324    | 5944  | 809808805      | 10070  | 17992  | 104987  | 130281  |  |
| Totals           |           |       |       |        |       | 9523998444     | 138480 | 218933 | 1741610 | 2207277 |  |