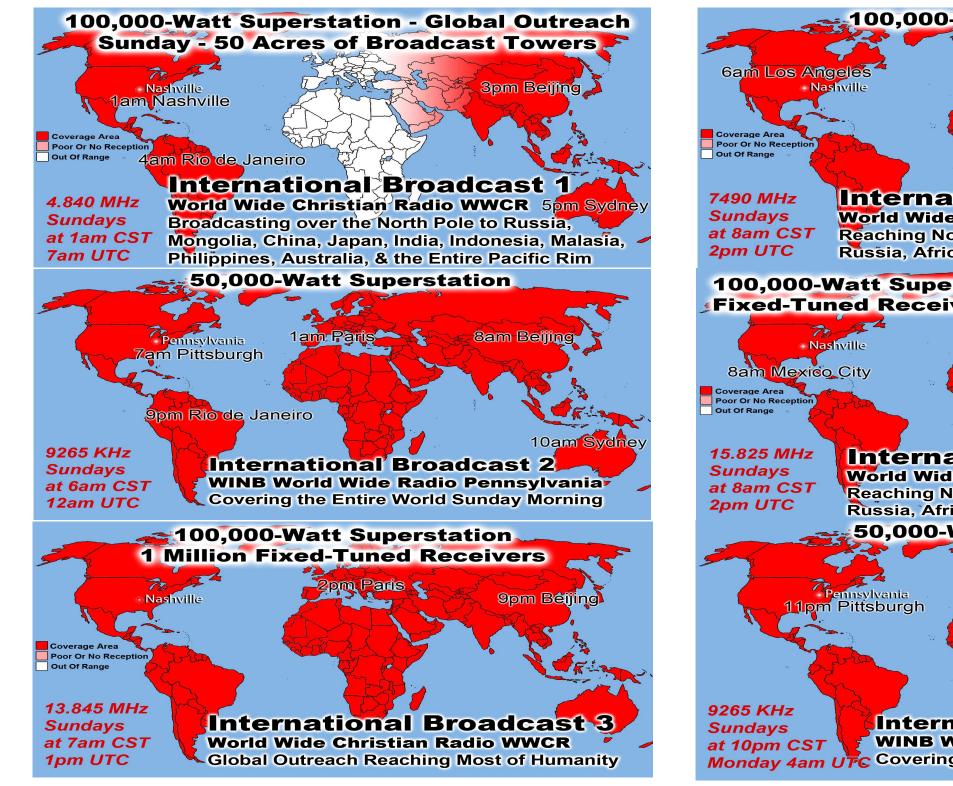

International Broadcast

Vord Wide Christian Radio WWCR

Bandard State

Coverage Area

Poor Or No Reception

Out Or Range

Dut Or Range

Du

# International Broadcast 5

World Wide Christian Radio WWCR Reaching North & South America, Europe, Russia, Africa, the Middle East, Asia & India

## 50,000-Watt Superstation

6am Cairo

9265 KHz Sundays at 10pm CST Monday 4am UTC Covering the Entire World Sunday Evening