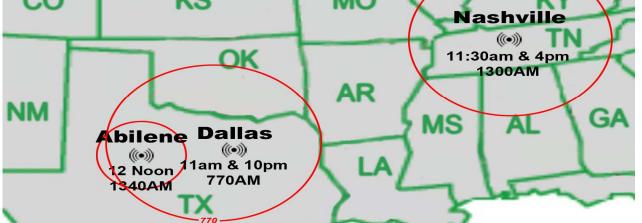

# 770 AM ONLY in DFW area 11am & 10 pm

*Last Weeks Offering: \$1,260 Last Weeks Attendance: 179 + children Prayer Requests last week: 15 Bible Class Tuesday-Friday William 10AM*  Prison Chaplain: Eddie Frazier Baptized Last Sunday: 6 Prison Baptisms 2019: 47 Prison Baptisms 2018: 455 since 1998 - Over 20,000 Souls