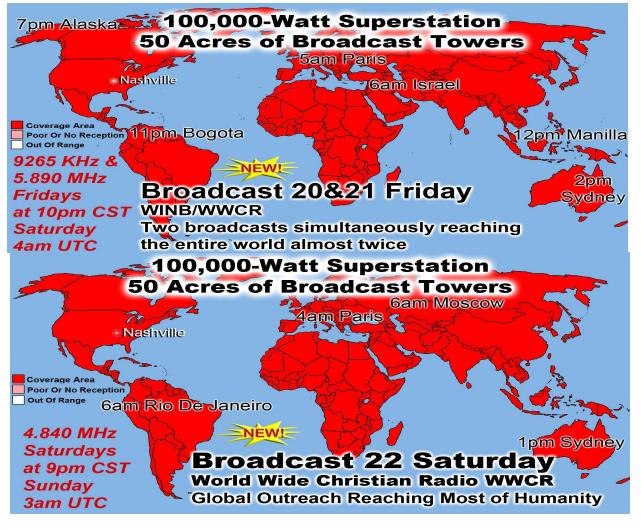

International Broadcast

Vord Wide Christian Radio WWCR

Bandard State

Coverage Area

Poor Or No Reception

Out Or Range

Dut Or Range

Du

# International Broadcast 5

World Wide Christian Radio WWCR Reaching North & South America, Europe, Russia, Africa, the Middle East, Asia & India

## 50,000-Watt Superstation

6am Cairo

9265 KHz Sundays at 10pm CST Monday 4am UTC Covering the Entire World Sunday Evening