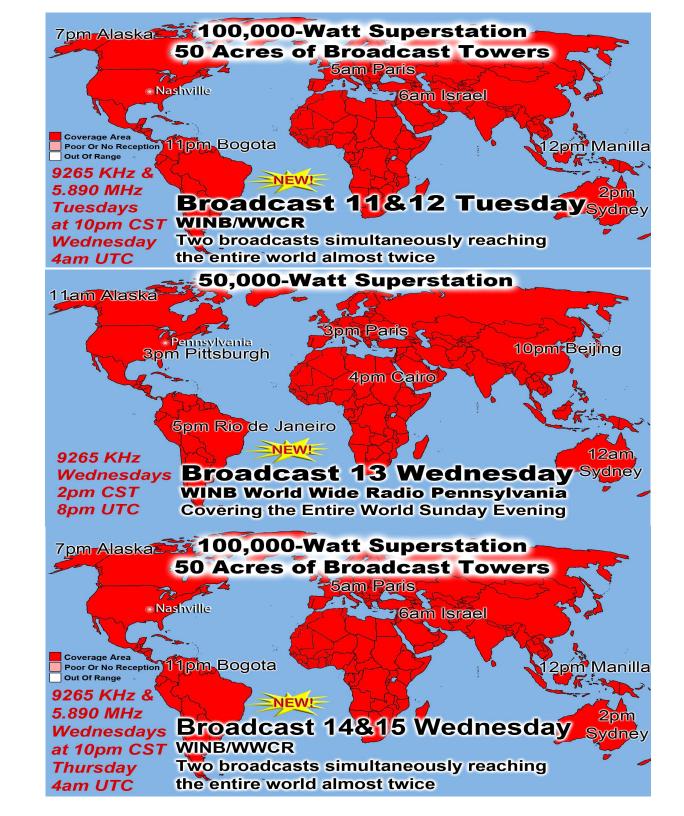

International Broadcast

Vord Wide Christian Radio WWCR

Bandard State

Coverage Area

Poor Or No Reception

Out Or Range

Dut Or Range

Du

# International Broadcast 5

World Wide Christian Radio WWCR Reaching North & South America, Europe, Russia, Africa, the Middle East, Asia & India

## 50,000-Watt Superstation

6am Cairo

9265 KHz Sundays at 10pm CST Monday 4am UTC Covering the Entire World Sunday Evening