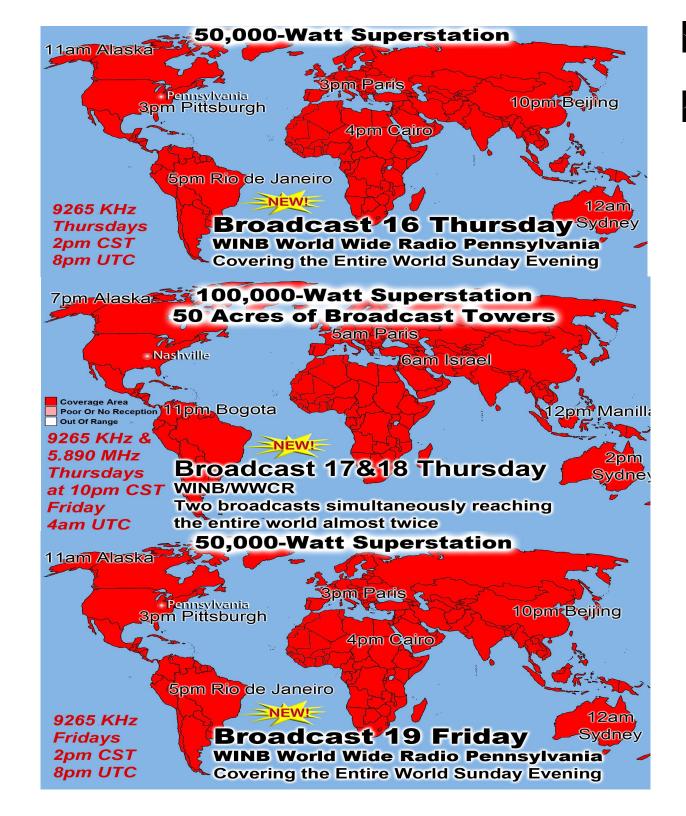

International Broadcast

Vord Wide Christian Radio WWCR

Bandard State

Coverage Area

Poor Or No Reception

Out Or Range

Dut Or Range

Du

# International Broadcast 5

World Wide Christian Radio WWCR Reaching North & South America, Europe, Russia, Africa, the Middle East, Asia & India

## 50,000-Watt Superstation

6am Cairo

9265 KHz Sundays at 10pm CST Monday 4am UTC Covering the Entire World Sunday Evening