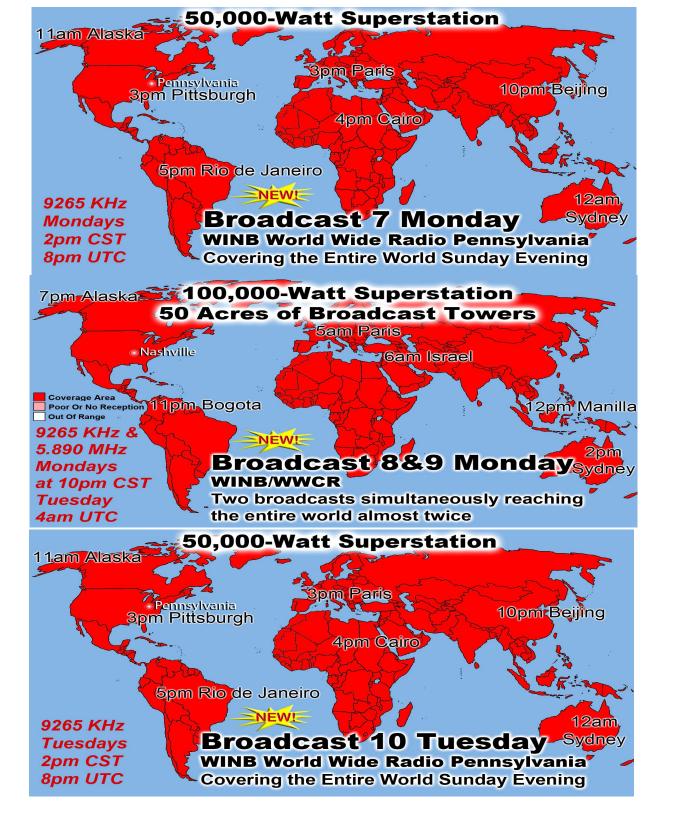

International Broadcast

Vord Wide Christian Radio WWCR

Bandard State

Coverage Area

Poor Or No Reception

Out Or Range

Dut Or Range

Du

# International Broadcast 5

World Wide Christian Radio WWCR Reaching North & South America, Europe, Russia, Africa, the Middle East, Asia & India

## 50,000-Watt Superstation

6am Cairo

9265 KHz Sundays at 10pm CST Monday 4am UTC Covering the Entire World Sunday Evening