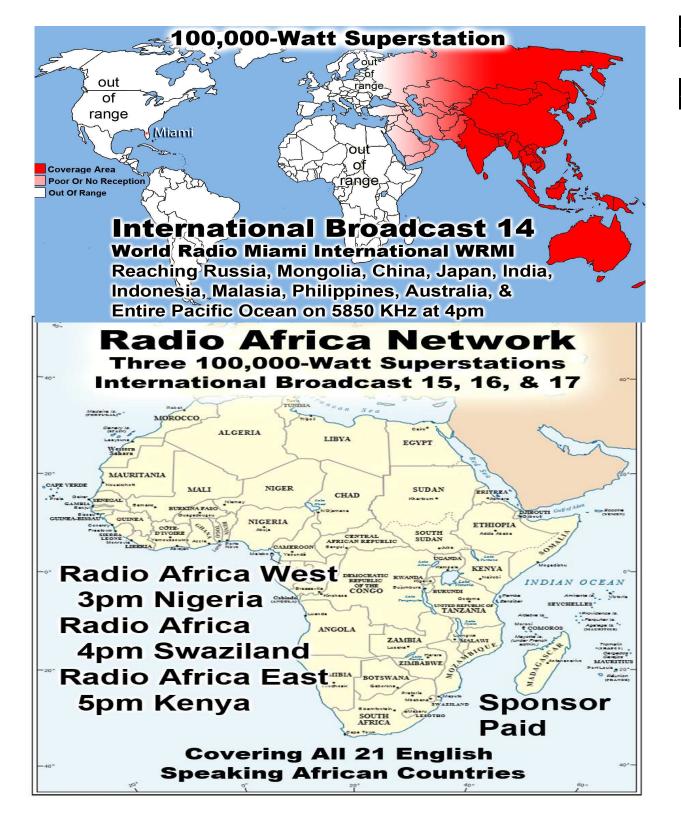

# Monthly Web Statistics March Total First Time Visits 13,729 Total Hits Over 2.6 Million Total home worship sites 11,607 125 Countries World Wide Written Lessons 1,611,962 Real audio Lessons 1,234,576