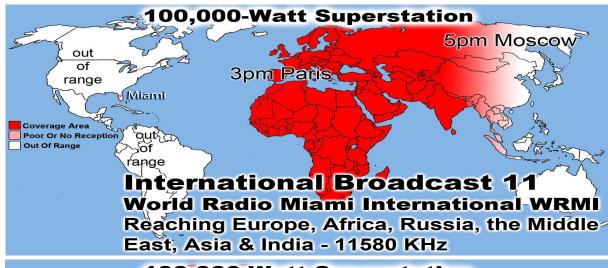

# Monthly Web Statistics March Total First Time Visits 13,729 Total Hits Over 2.6 Million Total home worship sites 11,607 125 Countries World Wide Written Lessons 1,611,962 Real audio Lessons 1,234,576