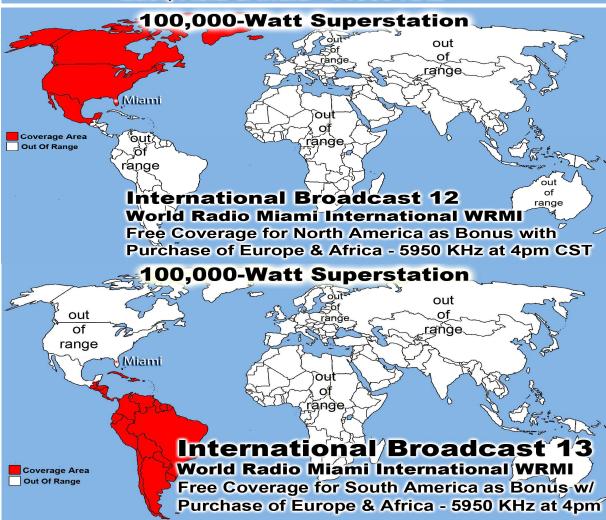

# Monthly Web Statistics March Total First Time Visits 13,729 Total Hits Over 2.6 Million Total home worship sites 11,607 125 Countries World Wide Written Lessons 1,611,962 Real audio Lessons 1,234,576