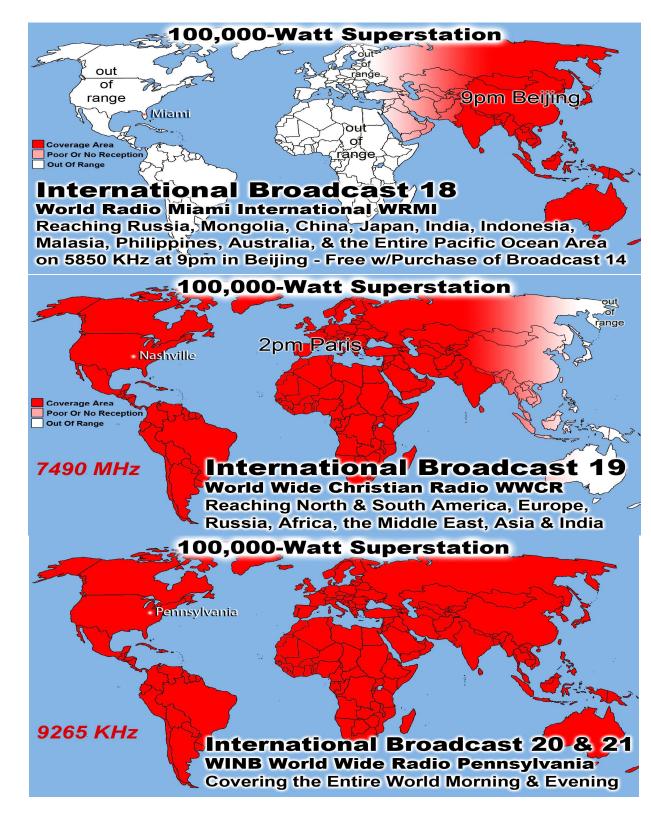

# Monthly Web Statistics March Total First Time Visits 13,729 Total Hits Over 2.6 Million Total home worship sites 11,607 125 Countries World Wide Written Lessons 1,611,962 Real audio Lessons 1,234,576