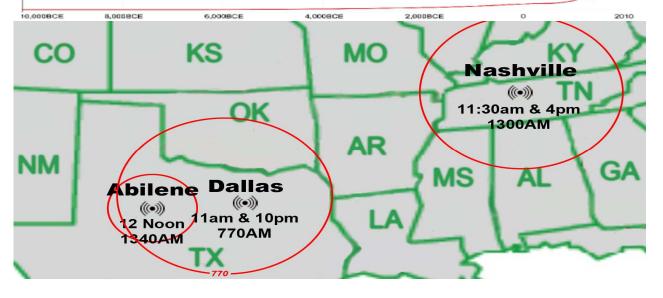

# 770 AM ONLY in DFW area 11am & 10 pm

Last Weeks Offering: \$ 1,490 Last Weeks Attendance: 181 + children

Prayer Requests last week: 15

Bible Class Tuesday-Friday William 10AM

Prison Chaplain: Eddie Frazier Baptized Last Sunday: 4 Prison Baptisms 2019: 4 Prison Baptisms 2018: 455 since 1998 - Over 20,000 Souls