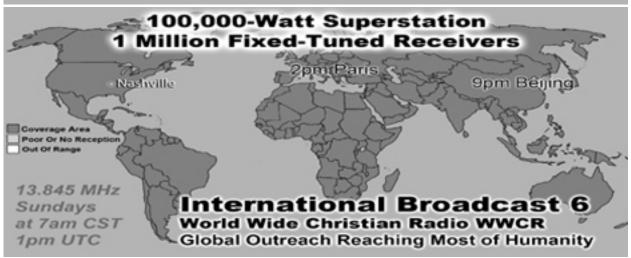

|  |  |
| 17                           | 165    | 0.07%  | 164   | 0.08%  | 6690       |               | United States      |                     |         |  |  |
| 18                           | 164    | 0.07%  | 96    | 0.05%  | 4328       | 0.00%         | US Military (mil)  |                     |         |  |  |
| 19                           | 157    | 0.06%  | 155   | 0.08%  | 19063      | 0.01%         | Ecuador            |                     |         |  |  |
| 20                           | 154    | 0.06%  | 154   | 0.08%  | 19450      |               | Latvia             |                     |         |  |  |
| 21                           | 154    | 0.06%  | 14    | 0.01%  | 644        | 0.00%         | Tokelau            |                     |         |  |  |

















International Broadcast 8

World Wide Christian Radio WWCR

15.825 MHz

Sundays