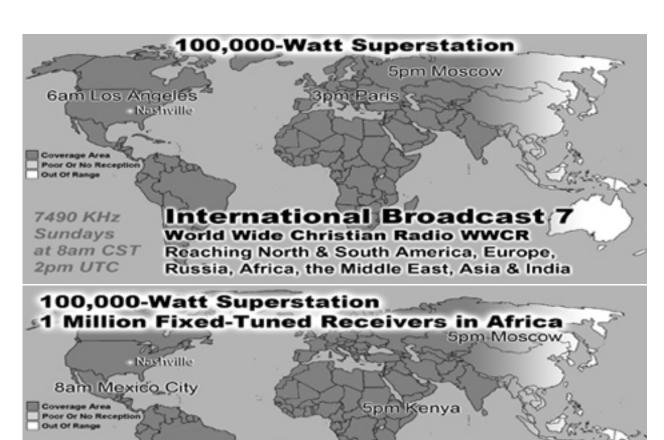

|  |
| 17                           | 165    | 0.07%  | 164   | 0.08%  | 6690       |               | United States      |                     |         |  |  |
| 18                           | 164    | 0.07%  | 96    | 0.05%  | 4328       | 0.00%         | US Military (mil)  |                     |         |  |  |
| 19                           | 157    | 0.06%  | 155   | 0.08%  | 19063      | 0.01%         | Ecuador            |                     |         |  |  |
| 20                           | 154    | 0.06%  | 154   | 0.08%  | 19450      |               | Latvia             |                     |         |  |  |
| 21                           | 154    | 0.06%  | 14    | 0.01%  | 644        | 0.00%         | Tokelau            |                     |         |  |  |

















International Broadcast 8

World Wide Christian Radio WWCR

15.825 MHz

Sundays