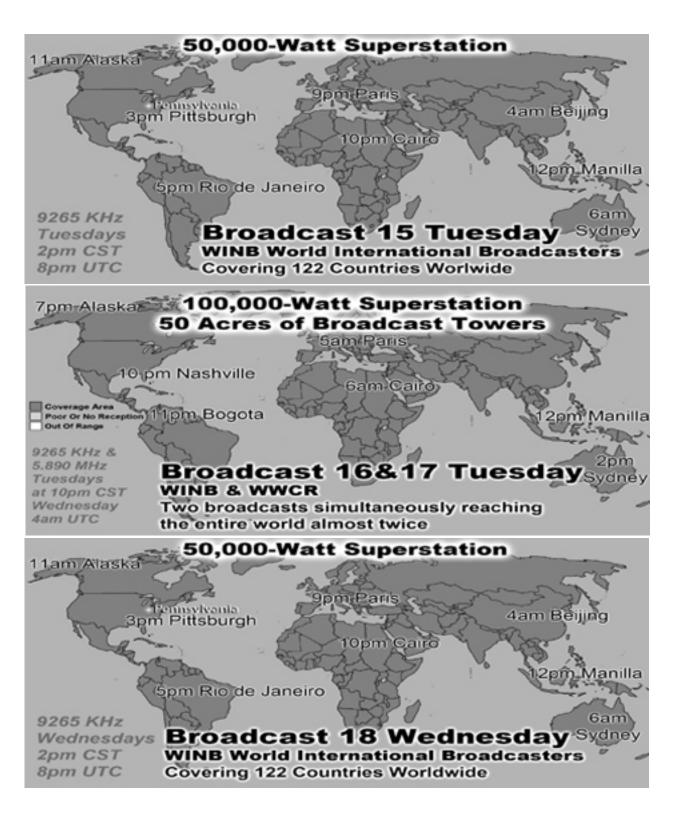

|         |  |  |
| 17                           | 165    | 0.07%  | 164   | 0.08%  | 6690       |               | United States      |                     |         |  |  |
| 18                           | 164    | 0.07%  | 96    | 0.05%  | 4328       | 0.00%         | US Military (mil)  |                     |         |  |  |
| 19                           | 157    | 0.06%  | 155   | 0.08%  | 19063      | 0.01%         | Ecuador            |                     |         |  |  |
| 20                           | 154    | 0.06%  | 154   | 0.08%  | 19450      |               | Latvia             |                     |         |  |  |
| 21                           | 154    | 0.06%  | 14    | 0.01%  | 644        | 0.00%         | Tokelau            |                     |         |  |  |

















International Broadcast 8

World Wide Christian Radio WWCR

15.825 MHz

Sundays