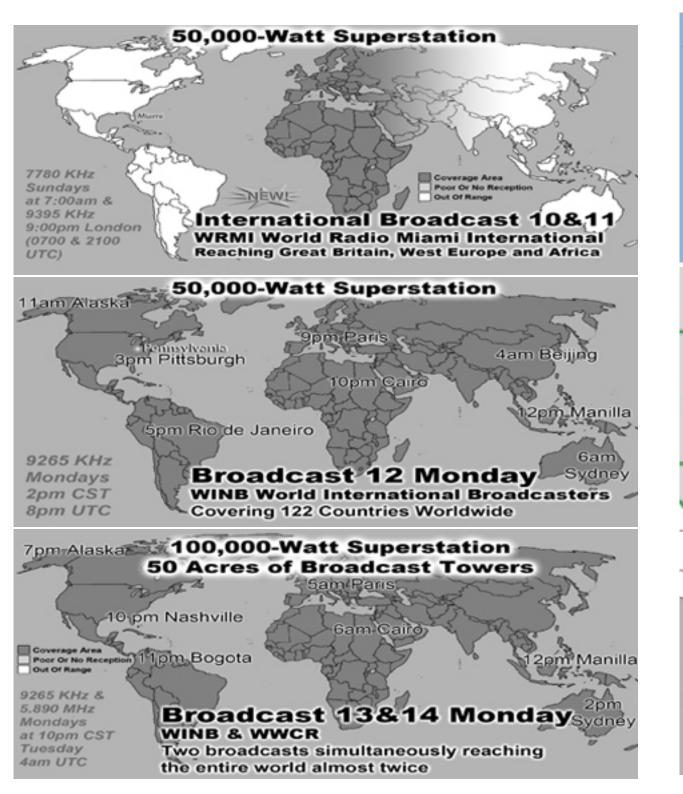

|  |  |
| 17                           | 165    | 0.07%  | 164   | 0.08%  | 6690       |               | United States      |                     |         |  |  |
| 18                           | 164    | 0.07%  | 96    | 0.05%  | 4328       | 0.00%         | US Military (mil)  |                     |         |  |  |
| 19                           | 157    | 0.06%  | 155   | 0.08%  | 19063      | 0.01%         | Ecuador            |                     |         |  |  |
| 20                           | 154    | 0.06%  | 154   | 0.08%  | 19450      |               | Latvia             |                     |         |  |  |
| 21                           | 154    | 0.06%  | 14    | 0.01%  | 644        | 0.00%         | Tokelau            |                     |         |  |  |

















International Broadcast 8

World Wide Christian Radio WWCR

15.825 MHz

Sundays