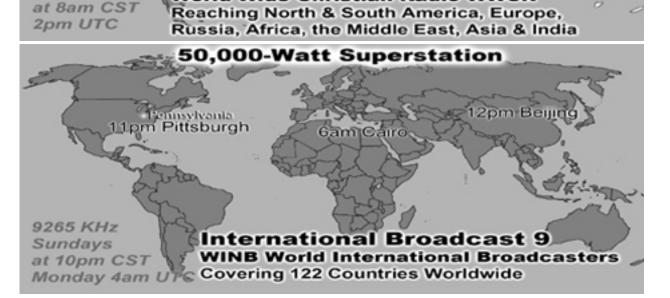

Prison Chaplain: Eddie Frazier
Baptized Last Sunday: 5
Prison Baptisms 2020: 8
Prison Baptisms 2019: 404
since 1998 - Over 21.000 Souls