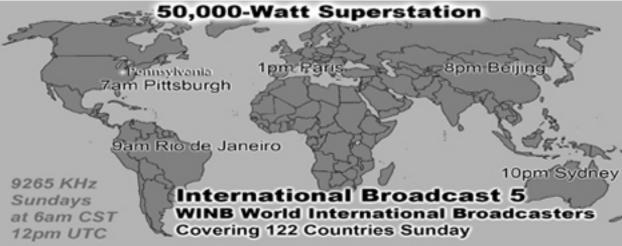

|  |  |
| 17                           | 165    | 0.07%  | 164   | 0.08%  | 6690       |               | United States      |                     |         |  |  |
| 18                           | 164    | 0.07%  | 96    | 0.05%  | 4328       | 0.00%         | US Military (mil)  |                     |         |  |  |
| 19                           | 157    | 0.06%  | 155   | 0.08%  | 19063      | 0.01%         | Ecuador            |                     |         |  |  |
| 20                           | 154    | 0.06%  | 154   | 0.08%  | 19450      |               | Latvia             |                     |         |  |  |
| 21                           | 154    | 0.06%  | 14    | 0.01%  | 644        | 0.00%         | Tokelau            |                     |         |  |  |

















International Broadcast 8

World Wide Christian Radio WWCR

15.825 MHz

Sundays