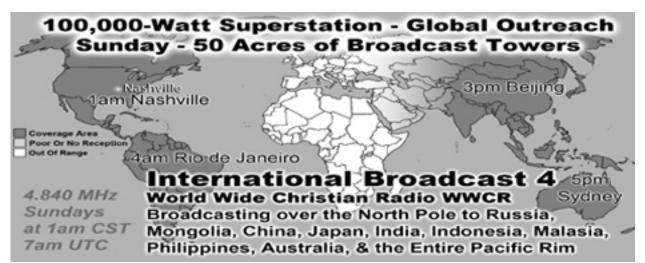

|  |  |
| 17                           | 165    | 0.07%  | 164   | 0.08%  | 6690       |               | United States      |                     |         |  |  |
| 18                           | 164    | 0.07%  | 96    | 0.05%  | 4328       | 0.00%         | US Military (mil)  |                     |         |  |  |
| 19                           | 157    | 0.06%  | 155   | 0.08%  | 19063      | 0.01%         | Ecuador            |                     |         |  |  |
| 20                           | 154    | 0.06%  | 154   | 0.08%  | 19450      |               | Latvia             |                     |         |  |  |
| 21                           | 154    | 0.06%  | 14    | 0.01%  | 644        | 0.00%         | Tokelau            |                     |         |  |  |

















International Broadcast 8

World Wide Christian Radio WWCR

15.825 MHz

Sundays