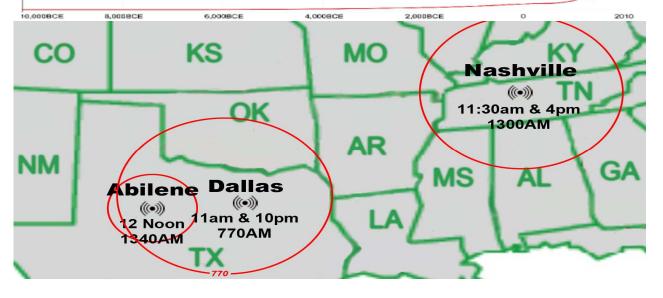

## 770 AM ONLY in DFW area 11am & 10 pm

Last Weeks Offering: \$ 430
Last Weeks Attendance: 179 + children

Prayer Requests last week: 15

Bible Class Tuesday-Friday William 10AM

Prison Chaplain: Eddie Frazier
Baptized Last Sunday: 10
Prison Baptisms 2019: 29
Prison Baptisms 2018: 455
since 1998 - Over 20.000 Souls