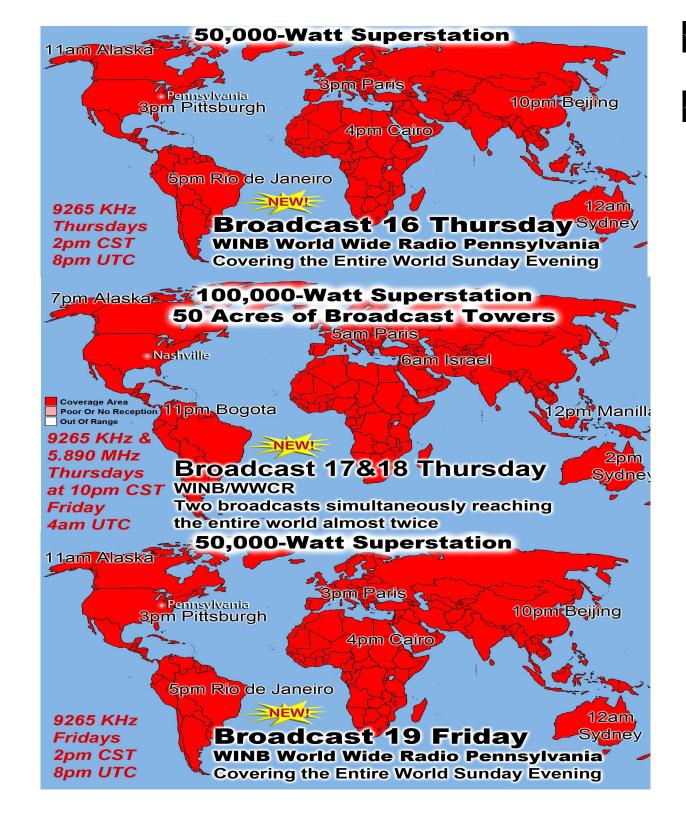

International Broadcast

Vord Wide Christian Radio WWCR

Bandard State

Coverage Area

Poor Or No Reception

Out Or Range

Dut Or Range

Du

## International Broadcast 5

World Wide Christian Radio WWCR Reaching North & South America, Europe, Russia, Africa, the Middle East, Asia & India

### 50,000-Watt Superstation

6am Cairo

9265 KHz Sundays at 10pm CST Monday 4am UTC Covering the Entire World Sunday Evening