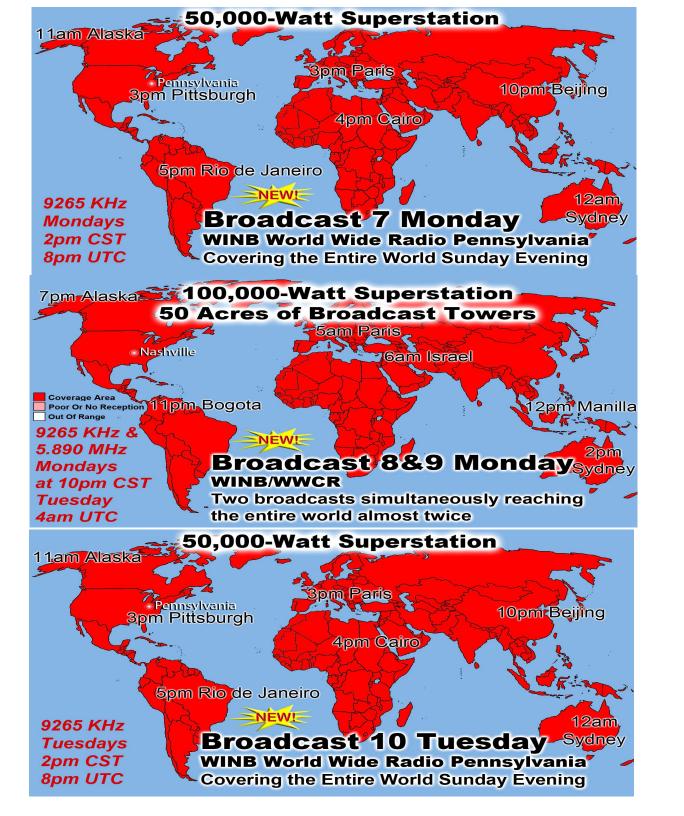

International Broadcast

Vord Wide Christian Radio WWCR

Bandard State

Coverage Area

Poor Or No Reception

Out Or Range

Dut Or Range

Du

## International Broadcast 5

World Wide Christian Radio WWCR Reaching North & South America, Europe, Russia, Africa, the Middle East, Asia & India

### 50,000-Watt Superstation

6am Cairo

9265 KHz Sundays at 10pm CST Monday 4am UTC Covering the Entire World Sunday Evening