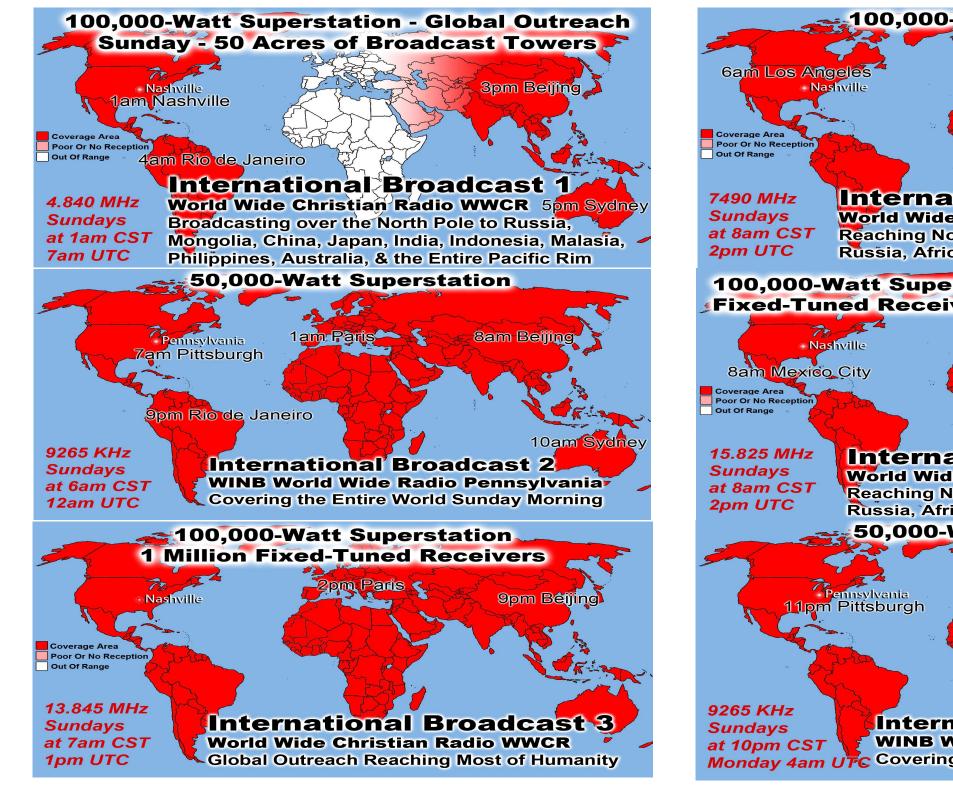

International Broadcast

Vord Wide Christian Radio WWCR

Bandard State

Coverage Area

Poor Or No Reception

Out Or Range

Dut Or Range

Du

## International Broadcast 5

World Wide Christian Radio WWCR Reaching North & South America, Europe, Russia, Africa, the Middle East, Asia & India

### 50,000-Watt Superstation

6am Cairo

9265 KHz Sundays at 10pm CST Monday 4am UTC Covering the Entire World Sunday Evening