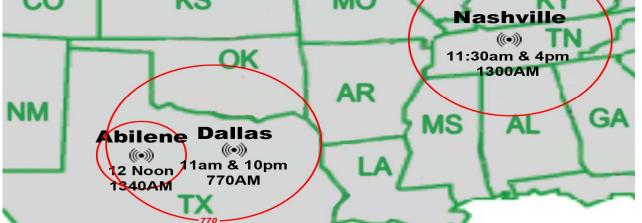

# 770 AM ONLY in DFW area 11am & 10 pm

*Last Weeks Offering: \$1,795 Last Weeks Attendance: 149 + children Prayer Requests last week: 15 Bible Class Tuesday-Friday William 10AM*  Prison Chaplain: Eddie Frazier Baptized Last Sunday: 6 Prison Baptisms 2019: 47 Prison Baptisms 2018: 455 since 1998 - Over 20,000 Souls