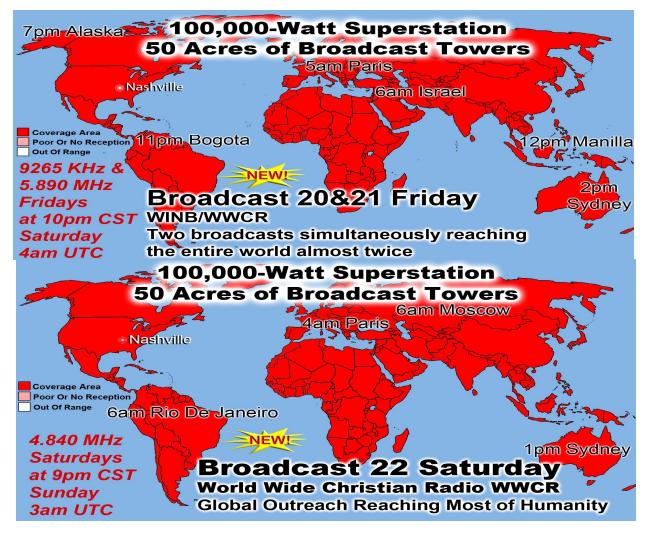

International Broadcast

Vord Wide Christian Radio WWCR

Bandard State

Coverage Area

Poor Or No Reception

Out Or Range

Dut Or Range

Du

## International Broadcast 5

World Wide Christian Radio WWCR Reaching North & South America, Europe, Russia, Africa, the Middle East, Asia & India

### 50,000-Watt Superstation

6am Cairo

9265 KHz Sundays at 10pm CST Monday 4am UTC Covering the Entire World Sunday Evening