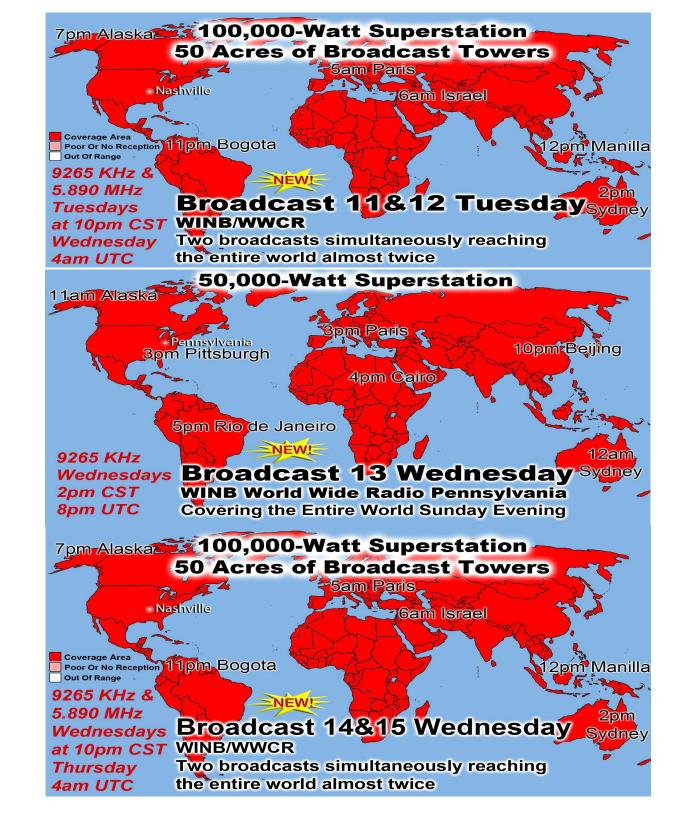

International Broadcast

Vord Wide Christian Radio WWCR

Bandard State

Coverage Area

Poor Or No Reception

Out Or Range

Dut Or Range

Du

## International Broadcast 5

World Wide Christian Radio WWCR Reaching North & South America, Europe, Russia, Africa, the Middle East, Asia & India

### 50,000-Watt Superstation

6am Cairo

9265 KHz Sundays at 10pm CST Monday 4am UTC Covering the Entire World Sunday Evening