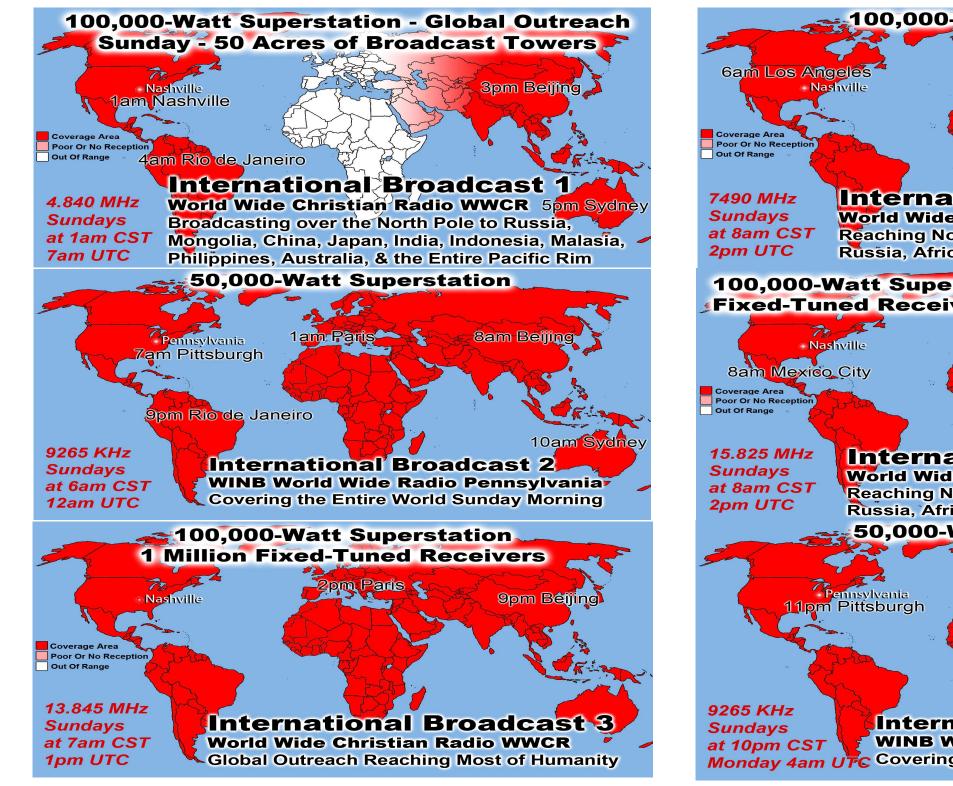

 International Broadcast

 Vord Wide Christian Radio WWCR

 Bandard State

 Coverage Area

 Poor Or No Reception

 Out Or Range

 Dut Or Range

 Du

# International Broadcast 5

World Wide Christian Radio WWCR Reaching North & South America, Europe, Russia, Africa, the Middle East, Asia & India

### 50,000-Watt Superstation

6am Cairo

9265 KHz Sundays at 10pm CST Monday 4am UTC Covering the Entire World Sunday Evening