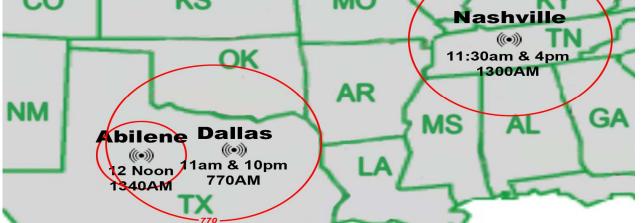

### PLEASE PRAY 4 WORLDWIDE PERSECUTED CHRISTIANS

**How would 113 Countries Know About Us?** 

**ONLY RADIO !** 

Number Web Site requests in January 2019 Sermon Request:

- 513,732 wma Audio files Sermons
- 252,898 mp3 Sound files sermons
- 766,630 Total Sermons downloaded