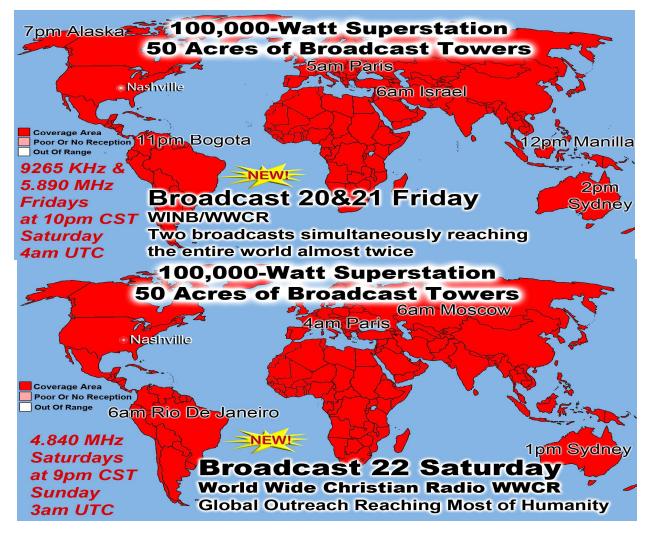

### PLEASE PRAY 4 WORLDWIDE PERSECUTED CHRISTIANS

**How would 113 Countries Know About Us?** 

**ONLY RADIO !** 

Number Web Site requests in January 2019 Sermon Request:

- 513,732 wma Audio files Sermons
- 252,898 mp3 Sound files sermons
- 766,630 Total Sermons downloaded

### **Written Lessons:**

255,078 pdf (Adobe Portable Document)

Sunday & Wednesday Nights enter from the Back

Last Weeks Offering: \$2,040 Last Weeks Attendance: 168 + children Prayer Requests last week: 15 Bible Class Tuesday-Friday William 10AM Baptized: Glen Knight