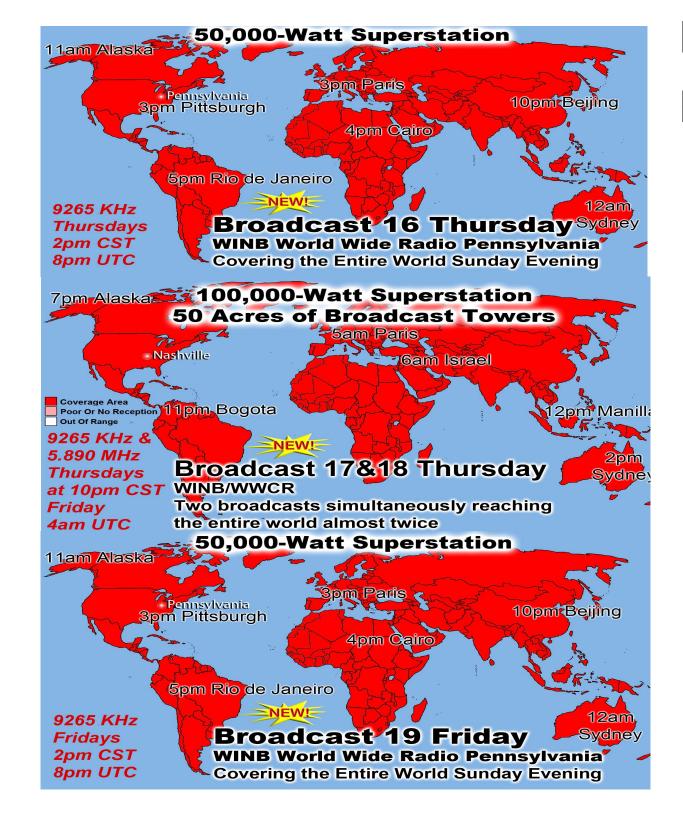

International Broadcast

Vord Wide Christian Radio WWCR

Bandard State

Coverage Area

Poor Or No Reception

Out Or Range

Dut Or Range

Du

# International Broadcast 5

World Wide Christian Radio WWCR Reaching North & South America, Europe, Russia, Africa, the Middle East, Asia & India

### 50,000-Watt Superstation

6am Cairo

9265 KHz Sundays at 10pm CST Monday 4am UTC Covering the Entire World Sunday Evening