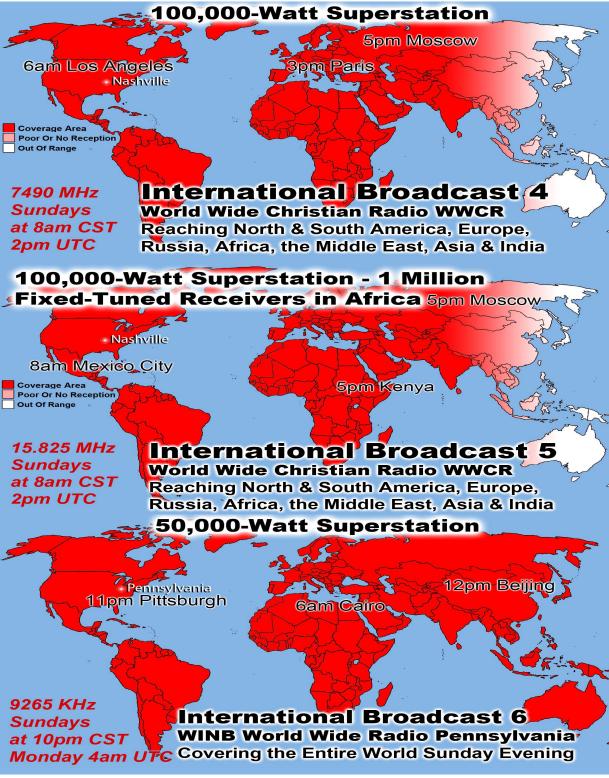

How would 113 Countries Know About Us?

**ONLY RADIO!** 

Number Web Site requests in January 2019 Sermon Request:

513,732 wma Audio files Sermons

**252,898** mp3 Sound files sermons 766,630 Total Sermons downloaded

### **Written Lessons:**

255,078 pdf (Adobe Portable Document)