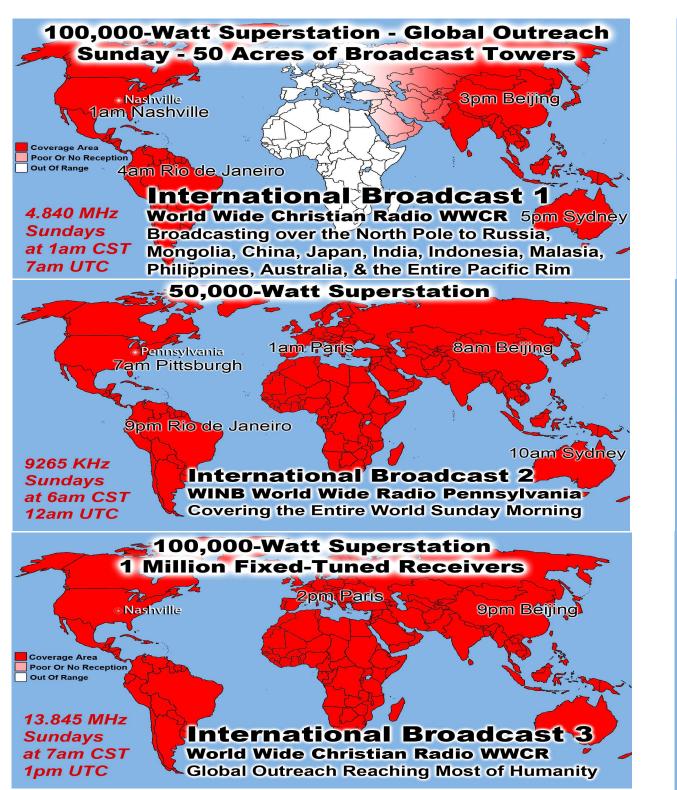

How would 113 Countries Know About Us?

**ONLY RADIO!** 

Number Web Site requests in January 2019 Sermon Request:

513,732 wma Audio files Sermons

**252,898** mp3 Sound files sermons 766,630 Total Sermons downloaded

### **Written Lessons:**

255,078 pdf (Adobe Portable Document)