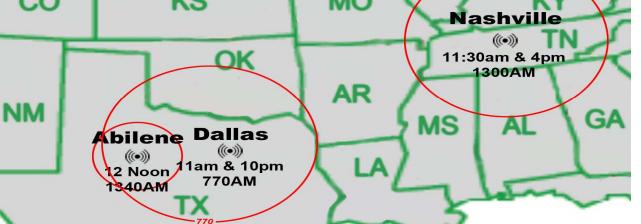

| 208   | 0.089     |       | 124        | 0.069     |             |                                                                                                          | 01% Italy               |                |            |  |
| 20               |                   | 167   | 0.06      |       | 133        | 0.069     |             |                                                                                                          |                         | United Kingdom |            |  |
| 21               |                   | 143   | 0.059     | %     | 129        | 0.069     | <b>52</b>   | <b>59</b> 0.0                                                                                            | 00% Nethe               | Netherlands    |            |  |











 International Broadcast

 Vord Wide Christian Radio WWCR

 Bandard State

 Coverage Area

 Poor Or No Reception

 Out Or Range

 Dut Or Range

 Du

# International Broadcast 5

World Wide Christian Radio WWCR Reaching North & South America, Europe, Russia, Africa, the Middle East, Asia & India

#### 50,000-Watt Superstation

6am Cairo

9265 KHz Sundays at 10pm CST Monday 4am UTC Covering the Entire World Sunday Evening