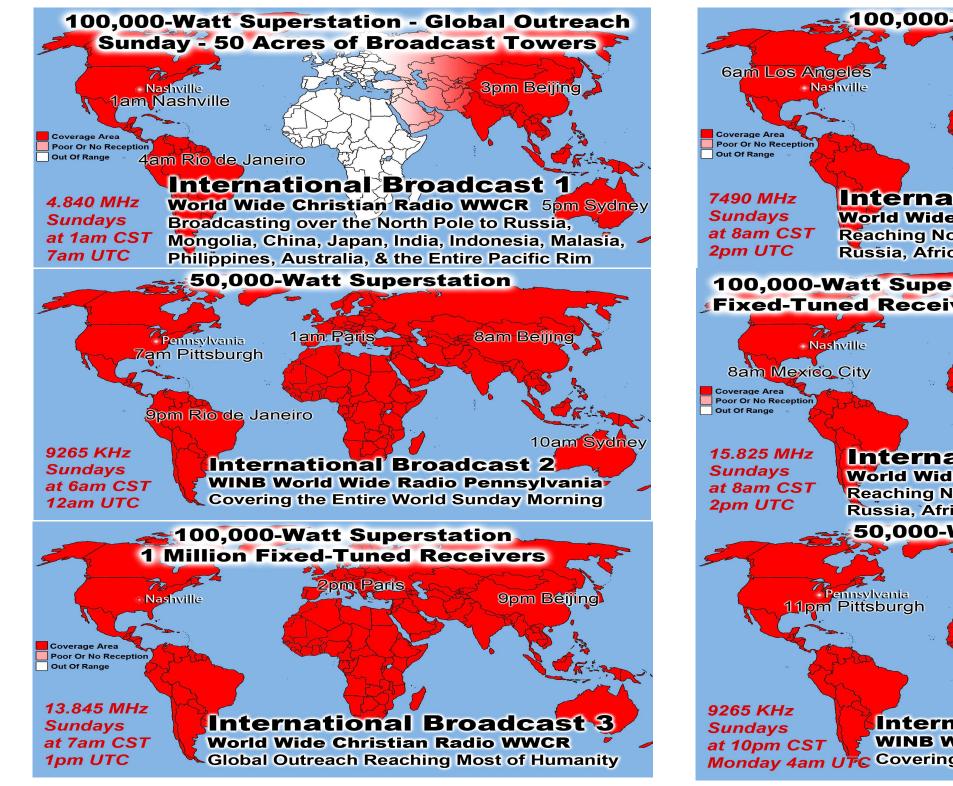

**How would 113 Countries Know About Us?** 

**ONLY RADIO !** 

Number Web Site requests in January 2019 <u>Sermon Requests:</u>

- 513,732 wma Audio files Sermons
- 252,898 mp3 Sound files sermons
- 766,630 Total Sermons downloaded

 International Broadcast

 Vord Wide Christian Radio WWCR

 Bandard State

 Coverage Area

 Poor Or No Reception

 Out Or Range

 Dut Or Range

 Du

# International Broadcast 5

World Wide Christian Radio WWCR Reaching North & South America, Europe, Russia, Africa, the Middle East, Asia & India

#### 50,000-Watt Superstation

6am Cairo

9265 KHz Sundays at 10pm CST Monday 4am UTC Covering the Entire World Sunday Evening