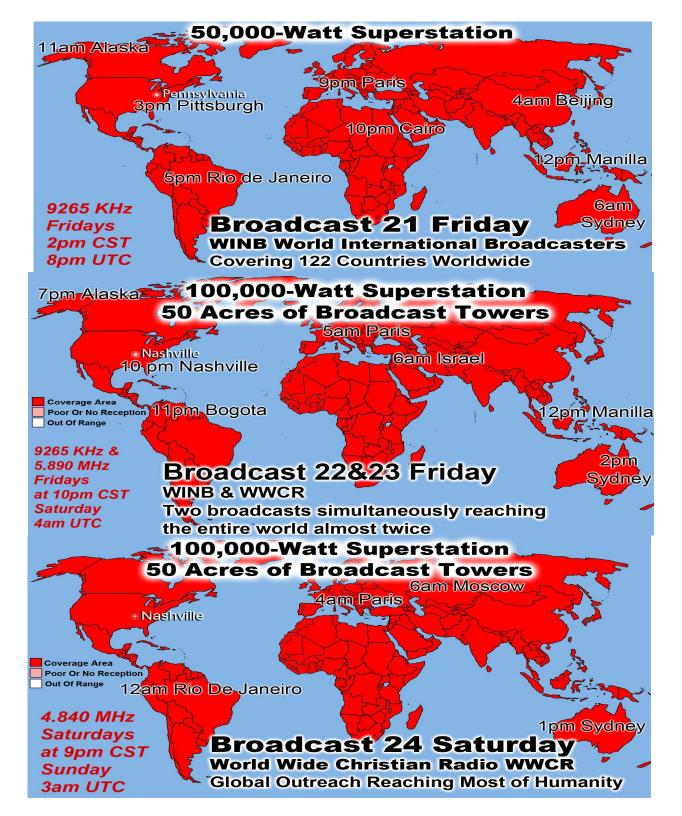

### **Sunday & Wednesday Nights enter from the Back**

Last Weeks Offering: \$ 1,905.00 Last Weeks Attendance: 176 + children

Prayer Requests last week: 15

Bible Class Tuesday-Friday William 10AM

Baptized: Christy Adam

Prison Chaplain: Eddie Frazier Baptized Last Sunday: 13 Prison Baptisms 2019: 214 Prison Baptisms 2018: 455 since 1998 - Over 20.000 Souls

**Monthly Web Statistics June 315,620 Hits Total First Time Visits** 11,237 Total home worship sites 9,030 Written Lessons June 260,168

**Total Hits Year 3.41 Million 89 Countries World Wide Audio Lessons June 959,795** 