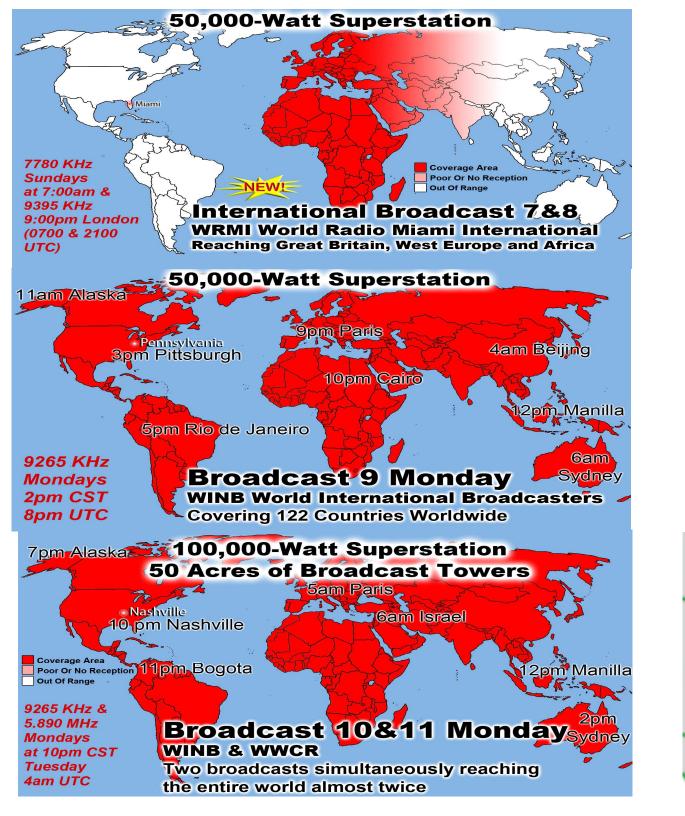

### **Sunday & Wednesday Nights enter from the Back**

Last Weeks Offering: \$ 1,905.00 Last Weeks Attendance: 176 + children

Prayer Requests last week: 15

Bible Class Tuesday-Friday William 10AM

Baptized: Christy Adam

Prison Chaplain: Eddie Frazier Baptized Last Sunday: 13 Prison Baptisms 2019: 214 Prison Baptisms 2018: 455 since 1998 - Over 20.000 Souls

**Monthly Web Statistics June 315,620 Hits Total First Time Visits** 11,237 Total home worship sites 9,030 Written Lessons June 260,168

**Total Hits Year 3.41 Million 89 Countries World Wide Audio Lessons June 959,795** 