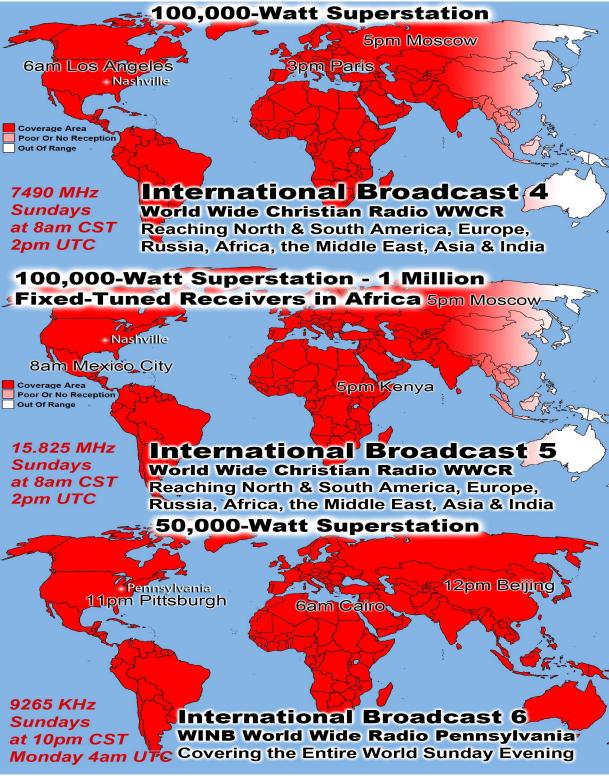

|  |  |
| 18                           | 171    | 0.06%  | 162   | 0.07%  | 7336          | 0.00%         | Spain                 |  |  |
| 19                           | 147    | 0.05%  | 111   | 0.05%  | 67716         | 0.01%         | Brazil                |  |  |
| 20                           | 135    | 0.05%  | 124   | 0.05%  | 15682         | 0.00%         | Canada                |  |  |
| 21                           | 110    | 0.04%  | 10    | 0.00%  | 473           | 0.00%         | Tokelau               |  |  |







MORE OPPORTUNITY TODAY
THAN EVER BEFORE IN HISTORY

**JESUS CRUCIFIED** 

KING JAMES BIBLE

+T+ 30AD 300 MILLION 1611AD 500 MILLION

7.53 BILLION SOULS 2011AD 6,987,000,000 1995AD 5,760,000,000 1950AD 2,516,000,000 1900AD 1,656,000,000 1850AD 1,265,000,000