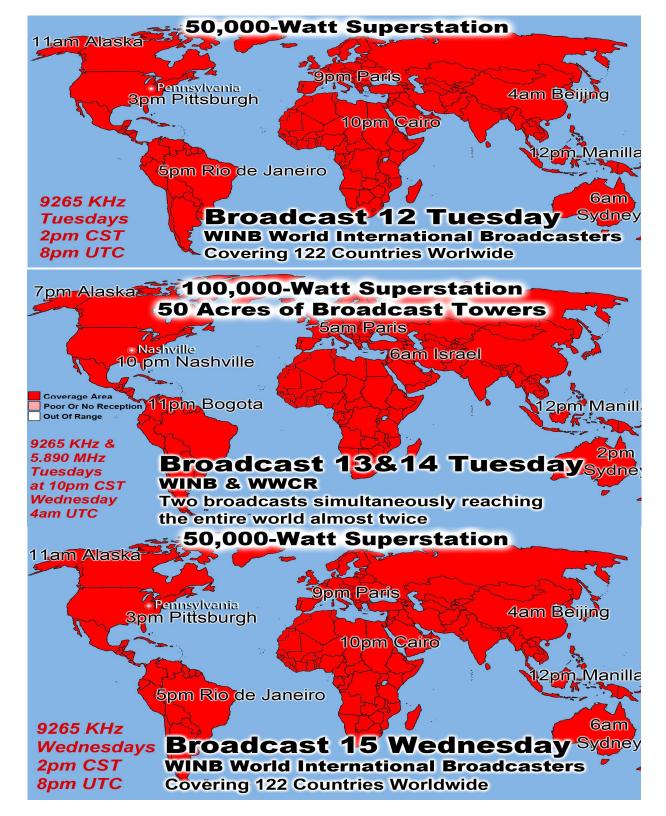

### **Sunday & Wednesday Nights enter from the Back**

Last Weeks Offering: \$ 1,905.00 Last Weeks Attendance: 176 + children

Prayer Requests last week: 15

Bible Class Tuesday-Friday William 10AM

Baptized: Christy Adam

Prison Chaplain: Eddie Frazier Baptized Last Sunday: 13 Prison Baptisms 2019: 214 Prison Baptisms 2018: 455 since 1998 - Over 20.000 Souls

**Monthly Web Statistics June 315,620 Hits Total First Time Visits** 11,237 Total home worship sites 9,030 Written Lessons June 260,168

**Total Hits Year 3.41 Million 89 Countries World Wide Audio Lessons June 959,795** 