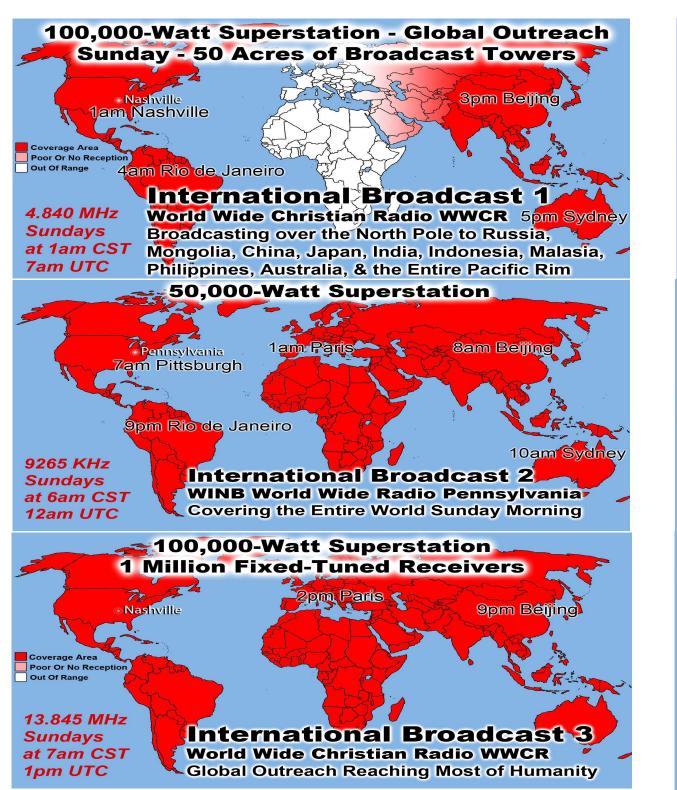

|  |  |
| 18                           | 171    | 0.06%  | 162   | 0.07%  | 7336          | 0.00%         | Spain                 |  |  |
| 19                           | 147    | 0.05%  | 111   | 0.05%  | 67716         | 0.01%         | Brazil                |  |  |
| 20                           | 135    | 0.05%  | 124   | 0.05%  | 15682         | 0.00%         | Canada                |  |  |
| 21                           | 110    | 0.04%  | 10    | 0.00%  | 473           | 0.00%         | Tokelau               |  |  |







MORE OPPORTUNITY TODAY
THAN EVER BEFORE IN HISTORY

**JESUS CRUCIFIED** 

KING JAMES BIBLE

+T+ 30AD 300 MILLION 1611AD 500 MILLION

7.53 BILLION SOULS 2011AD 6,987,000,000 1995AD 5,760,000,000 1950AD 2,516,000,000 1900AD 1,656,000,000 1850AD 1,265,000,000