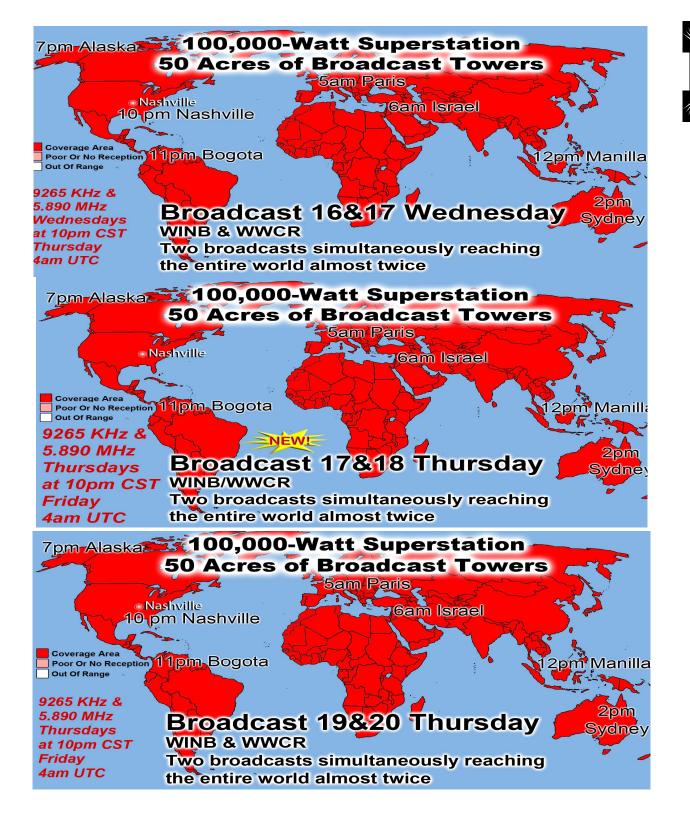

### **Sunday & Wednesday Nights enter from the Back**

Last Weeks Offering: \$ 1,905.00 Last Weeks Attendance: 176 + children

Prayer Requests last week: 15

Bible Class Tuesday-Friday William 10AM

Baptized: Christy Adam

Prison Chaplain: Eddie Frazier Baptized Last Sunday: 13 Prison Baptisms 2019: 214 Prison Baptisms 2018: 455 since 1998 - Over 20.000 Souls

**Monthly Web Statistics June 315,620 Hits Total First Time Visits** 11,237 Total home worship sites 9,030 Written Lessons June 260,168

**Total Hits Year 3.41 Million 89 Countries World Wide Audio Lessons June 959,795** 