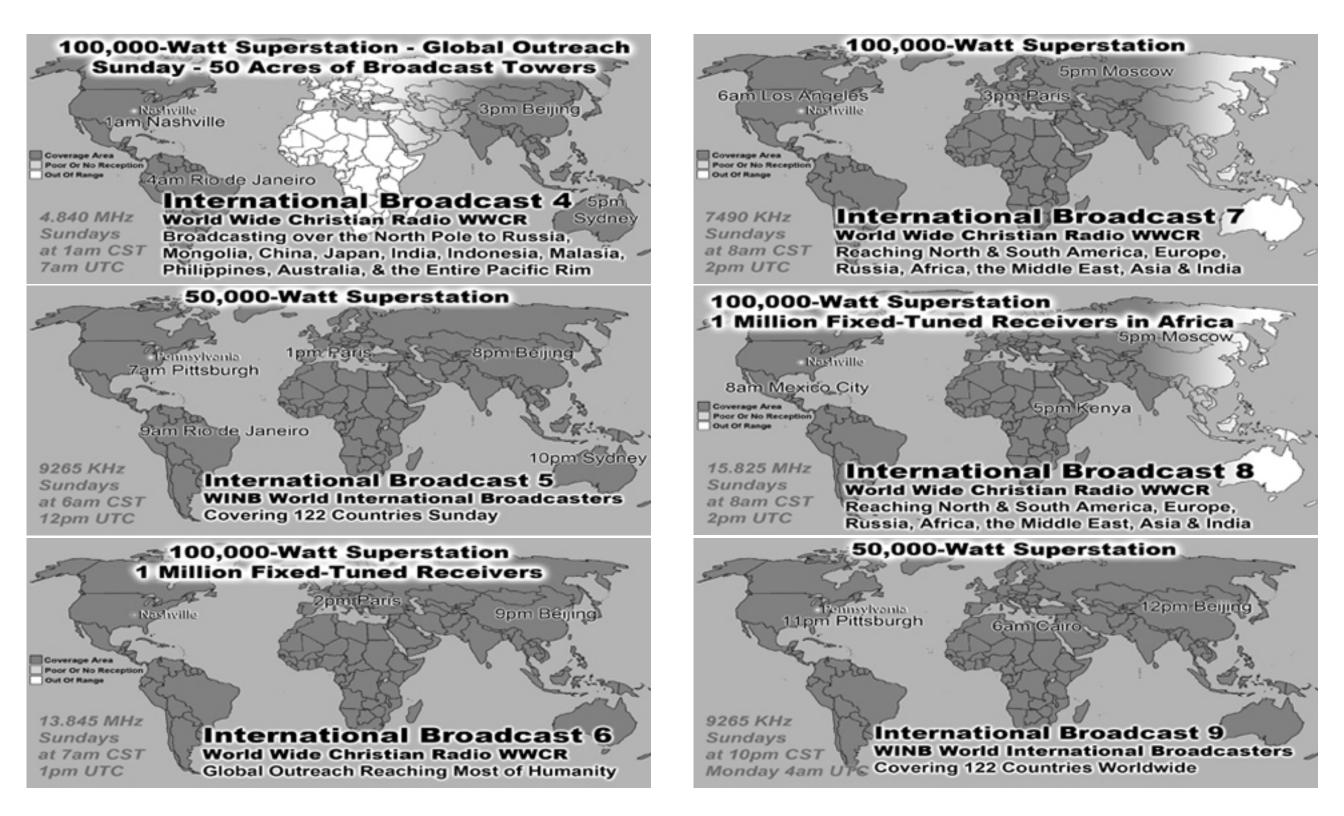

| 188    | 0.07%  | 150   | 0.07%  | 618301                 | 0.21%  | Italy                  |
| 17                                  | 146    | 0.05%  | 145   | 0.07%  | 201472                 | 0.07%  | Address Routing (arpa) |
| 18                                  | 140    | 0.05%  | 126   | 0.06%  | 4796                   | 0.00%  | Japan                  |
| 19                                  | 132    | 0.05%  | 126   | 0.06%  | 131402                 | 0.04%  | US Government (gov)    |
| 20                                  | 127    | 0.05%  | 89    | 0.04%  | 70498                  | 0.02%  | Brazil                 |
| 21                                  | 123    | 0.05%  | 77    | 0.04%  | 17804                  | 0.01%  | United Kingdom         |