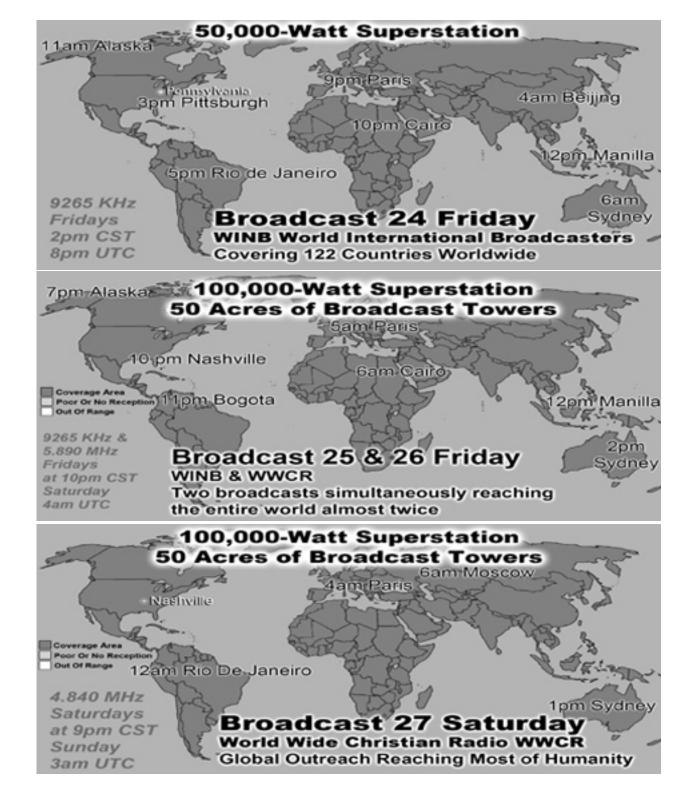

Eric Jenkins fell, spinal chord injury, ICU Medical City

Last Weeks Offering: \$1,860.00 Last Weeks Attendance: 157 + children Prayer Requests last week: 14 Bible Class Tuesday-Friday William 10AM Baptized: Prison Chaplain: Eddie Frazier Baptized Last Sunday: 8 Prison Baptisms 2019: 280 Prison Baptisms 2018: 455 since 1998 - Over 20,000 Souls

\*\*\*\* LADIES DAY POT LUCK 2nd Saturday @ 10am \*\*\*\* If You Can't Bring Food, Please Just Bring Yourself!! Call Vicky Williams w/Questions 214-821-2123

Sick & Shut-ins: Robert Dillard, Charlotte Johnson, Maggie Pope, Jean Ernest, Virginia Hebert, Mary Wyatt, Claude Masters, Marilyn Jones, Mary Trout, Shirley Patterson Monthly Web Statistics August 271,721 Hits Total First Time Visits 10,498 Total Hits Year 3.1 Million Total home worship sites 9,601 78 Countries World Wide Year To Date: Written Lessons PDF 340,838 - Audio Lessons 1,247,133