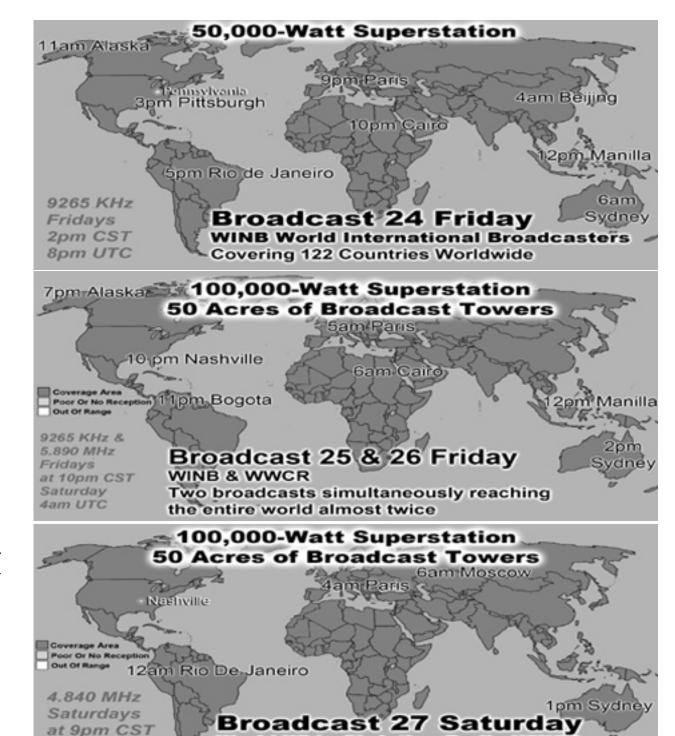

Sunday

3am UTC

World Wide Christian Radio WWCR Global Outreach Reaching Most of Humanity

Eric Jenkins spinal cord injury, miracle! Medical City

Last Weeks Offering: \$870.00 Last Weeks Attendance: 143 + children Prayer Requests last week: 14 Bible Class Tuesday-Friday William 10AM Baptized: Prison Chaplain: Eddie Frazier Baptized Last Sunday: 10 Prison Baptisms 2019: 308 Prison Baptisms 2018: 455 since 1998 - Over 20,000 Souls