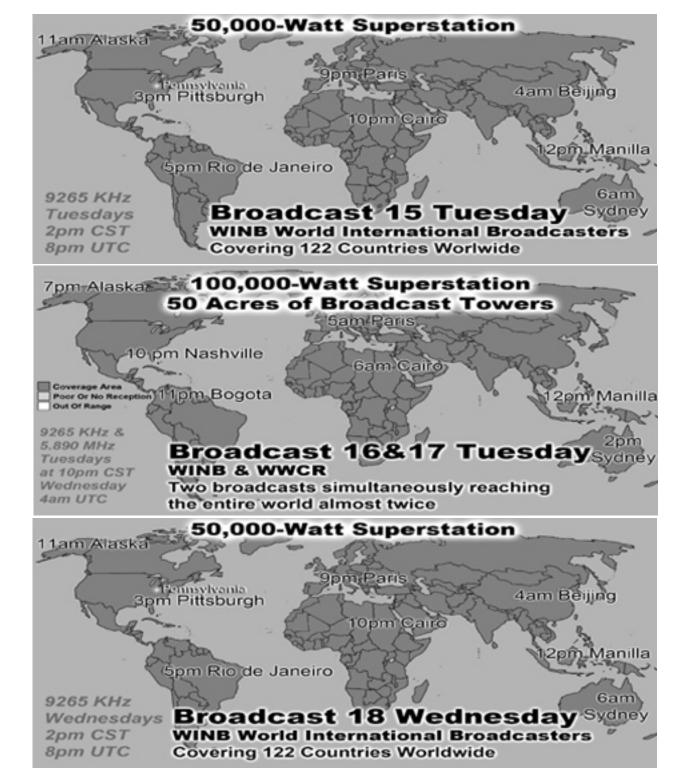

Sunday

3am UTC

World Wide Christian Radio WWCR Global Outreach Reaching Most of Humanity

Eric Jenkins spinal cord injury, miracle! Medical City

Last Weeks Offering: \$870.00 Last Weeks Attendance: 143 + children Prayer Requests last week: 14 Bible Class Tuesday-Friday William 10AM Baptized: Prison Chaplain: Eddie Frazier Baptized Last Sunday: 10 Prison Baptisms 2019: 308 Prison Baptisms 2018: 455 since 1998 - Over 20,000 Souls