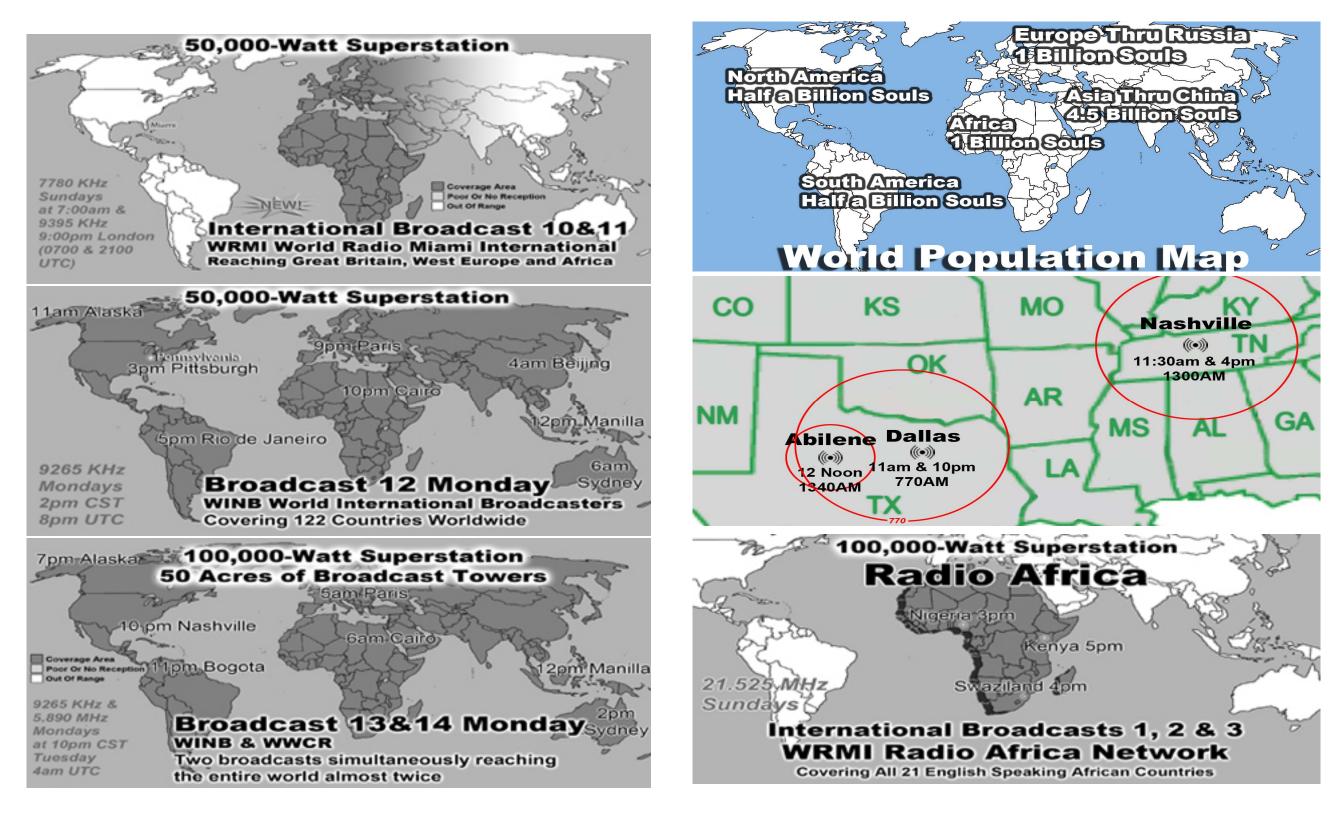

## Approximately 2,000 Meals Per Week OVER 100,000 meals per year

Lifeline Chaplaincy Brethren visit hospital patients regularly offering spiritual support & encouragement, Call lifeline at 214-678-0303 & give them a name of someone to visit.

\*\*\*\* LADIES DAY POT LUCK 2nd Saturday @ 10am \*\*\*\* If You Can't Bring Food, Please Just Bring Yourself!! Call Vicky Williams w/Questions 214-821-2123

Sick & Shut-ins: Robert Dillard, Elza Hensley, Maggie Pope, Jean Ernest, Virginia Hebert, Mary Wyatt, Claude Masters, Marilyn Jones, Mary Trout, Shirley Patterson Monthly Web Statistics August 271,721 Hits Total First Time Visits 9,234 Total Hits Year 3.3 Million Total home worship sites 8,848 84 Countries World Wide Year To Date: Written Lessons PDF 340,838 - Audio Lessons 1,247,133