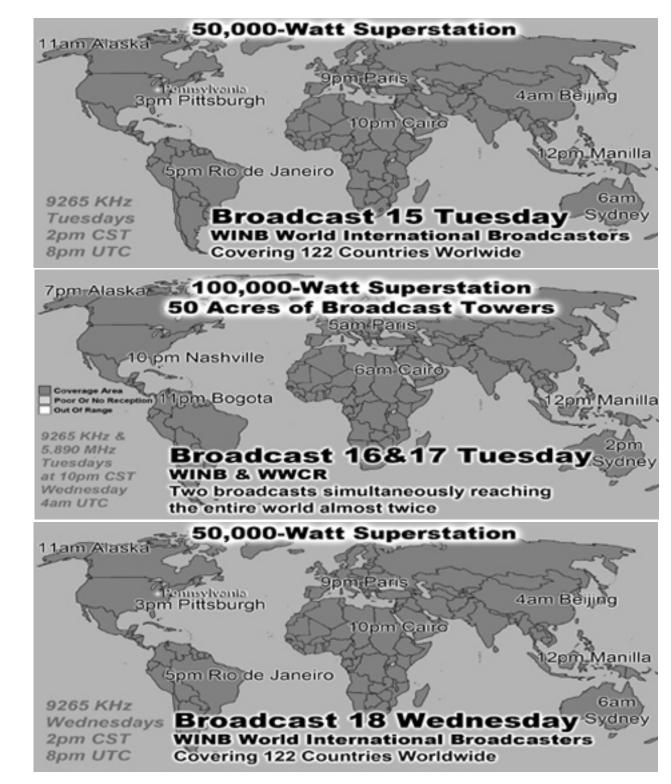

## Approximately 2,000 Meals Per Week OVER 100,000 meals per year

Lifeline Chaplaincy Brethren visit hospital patients regularly offering spiritual support & encouragement, Call lifeline at 214-678-0303 & give them a name of someone to visit.

\*\*\*\* LADIES DAY POT LUCK 2nd Saturday @ 10am \*\*\*\* If You Can't Bring Food, Please Just Bring Yourself!! Call Vicky Williams w/Questions 214-821-2123

Sick & Shut-ins: Robert Dillard, Elza Hensley, Maggie Pope, Jean Ernest, Virginia Hebert, Mary Wyatt, Claude Masters, Marilyn Jones, Mary Trout, Shirley Patterson Monthly Web Statistics August 271,721 Hits Total First Time Visits 9,234 Total Hits Year 3.3 Million Total home worship sites 8,848 84 Countries World Wide Year To Date: Written Lessons PDF 340,838 - Audio Lessons 1,247,133