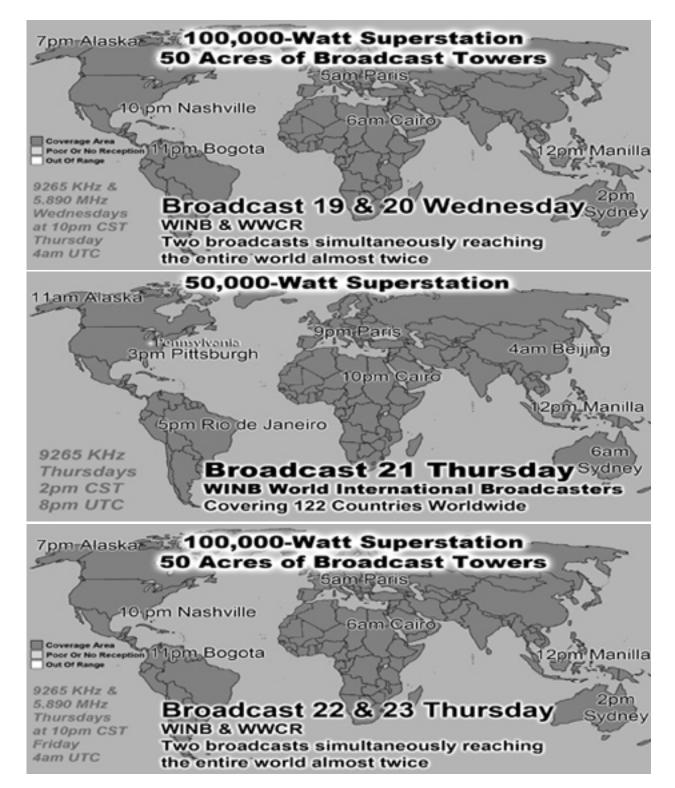

## Approximately 2,000 Meals Per Week OVER 100,000 meals per year

Lifeline Chaplaincy Brethren visit hospital patients regularly offering spiritual support & encouragement, Call lifeline at 214-678-0303 & give them a name of someone to visit.

\*\*\*\* LADIES DAY POT LUCK 2nd Saturday @ 10am \*\*\*\* If You Can't Bring Food, Please Just Bring Yourself!! Call Vicky Williams w/Questions 214-821-2123

Sick & Shut-ins: Robert Dillard, Elza Hensley, Maggie Pope, Jean Ernest, Virginia Hebert, Mary Wyatt, Claude Masters, Marilyn Jones, Mary Trout, Shirley Patterson Monthly Web Statistics August 271,721 Hits Total First Time Visits 9,234 Total Hits Year 3.3 Million Total home worship sites 8,848 84 Countries World Wide Year To Date: Written Lessons PDF 340,838 - Audio Lessons 1,247,133