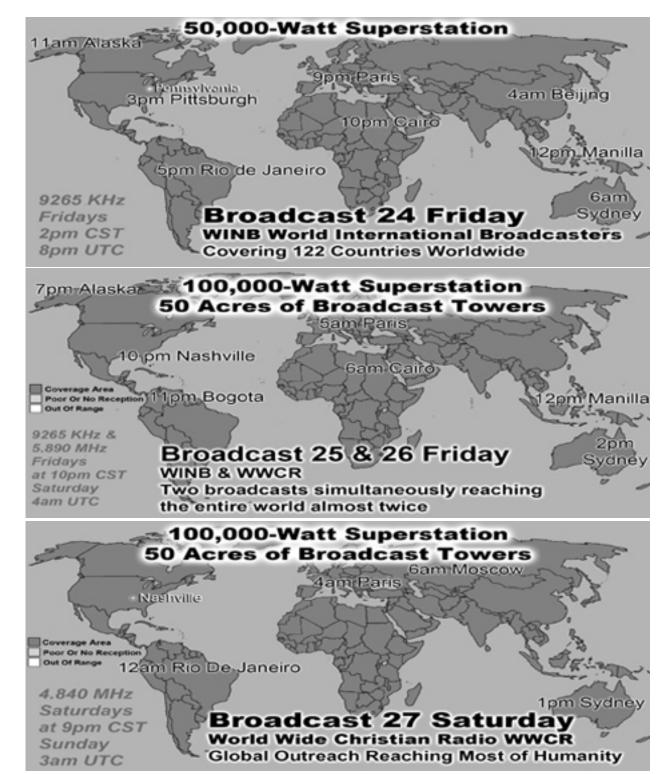

## Approximately 2,000 Meals Per Week OVER 100,000 meals per year

Lifeline Chaplaincy Brethren visit hospital patients regularly offering spiritual support & encouragement, Call lifeline at 214-678-0303 & give them a name of someone to visit.

\*\*\*\* LADIES DAY POT LUCK 2nd Saturday @ 10am \*\*\*\* If You Can't Bring Food, Please Just Bring Yourself!! Call Vicky Williams w/Questions 214-821-2123

Sick & Shut-ins: Robert Dillard, Elza Hensley, Maggie Pope, Jean Ernest, Virginia Hebert, Mary Wyatt, Claude Masters, Marilyn Jones, Mary Trout, Shirley Patterson Monthly Web Statistics August 271,721 Hits Total First Time Visits 9,234 Total Hits Year 3.3 Million Total home worship sites 8,848 84 Countries World Wide Year To Date: Written Lessons PDF 340,838 - Audio Lessons 1,247,133