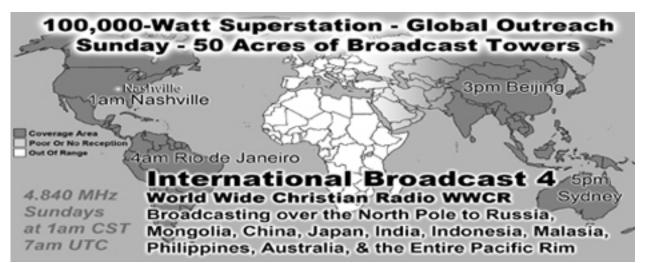

| 0.08%  | 1298617    | 0.38%  | United Kingdom         |  |  |
| 16                           | 177    | 0.07%  | 170   | 0.09%  | 620047     | 0.18%  | Canada                 |  |  |
| 17                           | 165    | 0.07%  | 164   | 0.08%  | 6690       | 0.00%  | United States          |  |  |
| 18                           | 164    | 0.07%  | 96    | 0.05%  | 4328       |        | US Military (mil)      |  |  |
| 19                           | 157    | 0.06%  | 155   | 0.08%  | 19063      | 0.01%  | Ecuador                |  |  |
| 20                           | 154    | 0.06%  | 154   | 0.08%  | 19450      | 0.01%  | Latvia                 |  |  |
| 21                           | 154    | 0.06%  | 14    | 0.01%  | 644        | 0.00%  | Tokelau                |  |  |

















International Broadcast 8

World Wide Christian Radio WWCR

15.825 MHz

Sundays