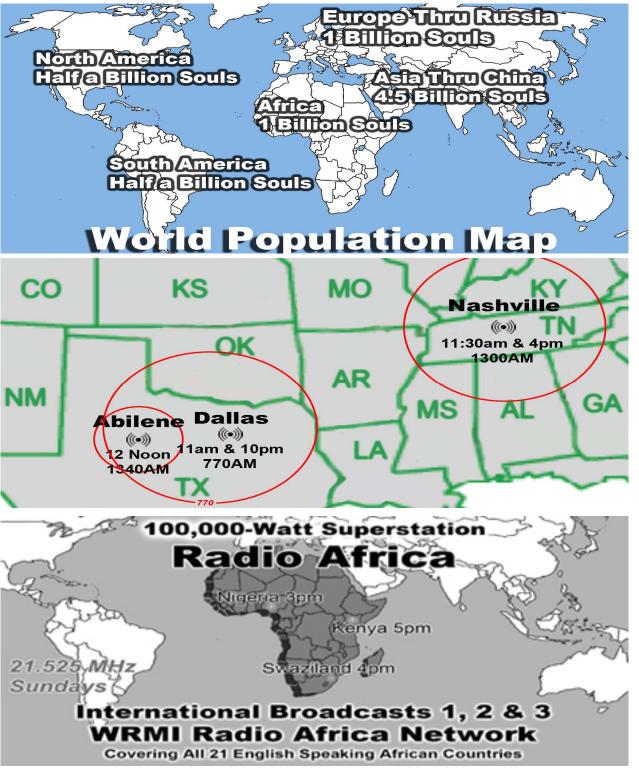

62   | 0.08%  | 1298617    | 0.38%  | United Kingdom         |  |  |
| 16                           | 177    | 0.07%  | 170   | 0.09%  | 620047     | 0.18%  | Canada                 |  |  |
| 17                           | 165    | 0.07%  | 164   | 0.08%  | 6690       | 0.00%  | United States          |  |  |
| 18                           | 164    | 0.07%  | 96    | 0.05%  | 4328       |        | US Military (mil)      |  |  |
| 19                           | 157    | 0.06%  | 155   | 0.08%  | 19063      | 0.01%  | Ecuador                |  |  |
| 20                           | 154    | 0.06%  | 154   | 0.08%  | 19450      | 0.01%  | Latvia                 |  |  |
| 21                           | 154    | 0.06%  | 14    | 0.01%  | 644        | 0.00%  | Tokelau                |  |  |

















International Broadcast 8

World Wide Christian Radio WWCR

15.825 MHz

Sundays