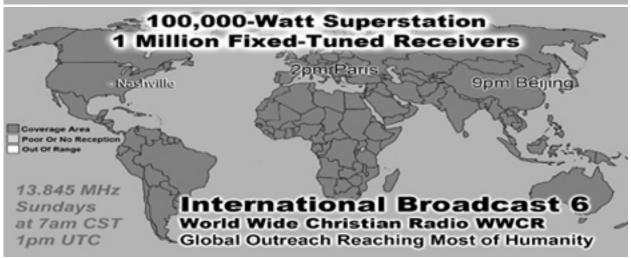

0.08%  | 1298617    | 0.38%  | United Kingdom         |  |  |
| 16                           | 177    | 0.07%  | 170   | 0.09%  | 620047     | 0.18%  | Canada                 |  |  |
| 17                           | 165    | 0.07%  | 164   | 0.08%  | 6690       | 0.00%  | United States          |  |  |
| 18                           | 164    | 0.07%  | 96    | 0.05%  | 4328       |        | US Military (mil)      |  |  |
| 19                           | 157    | 0.06%  | 155   | 0.08%  | 19063      | 0.01%  | Ecuador                |  |  |
| 20                           | 154    | 0.06%  | 154   | 0.08%  | 19450      | 0.01%  | Latvia                 |  |  |
| 21                           | 154    | 0.06%  | 14    | 0.01%  | 644        | 0.00%  | Tokelau                |  |  |

















International Broadcast 8

World Wide Christian Radio WWCR

15.825 MHz

Sundays