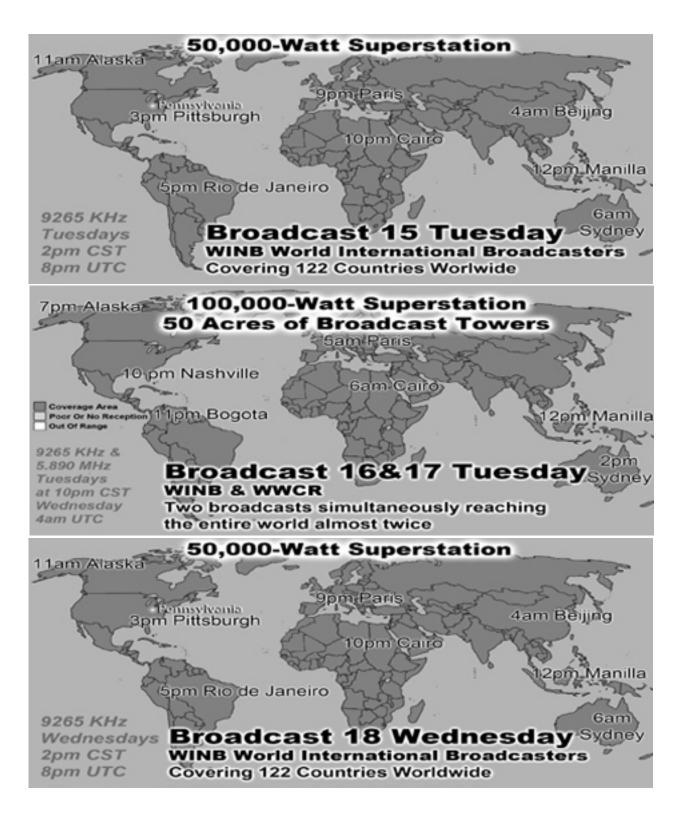

| 162   | 0.08%  | 1298617    | 0.38%  | United Kingdom         |  |  |
| 16                           | 177    | 0.07%  | 170   | 0.09%  | 620047     | 0.18%  | Canada                 |  |  |
| 17                           | 165    | 0.07%  | 164   | 0.08%  | 6690       | 0.00%  | United States          |  |  |
| 18                           | 164    | 0.07%  | 96    | 0.05%  | 4328       |        | US Military (mil)      |  |  |
| 19                           | 157    | 0.06%  | 155   | 0.08%  | 19063      | 0.01%  | Ecuador                |  |  |
| 20                           | 154    | 0.06%  | 154   | 0.08%  | 19450      | 0.01%  | Latvia                 |  |  |
| 21                           | 154    | 0.06%  | 14    | 0.01%  | 644        | 0.00%  | Tokelau                |  |  |

















International Broadcast 8

World Wide Christian Radio WWCR

15.825 MHz

Sundays