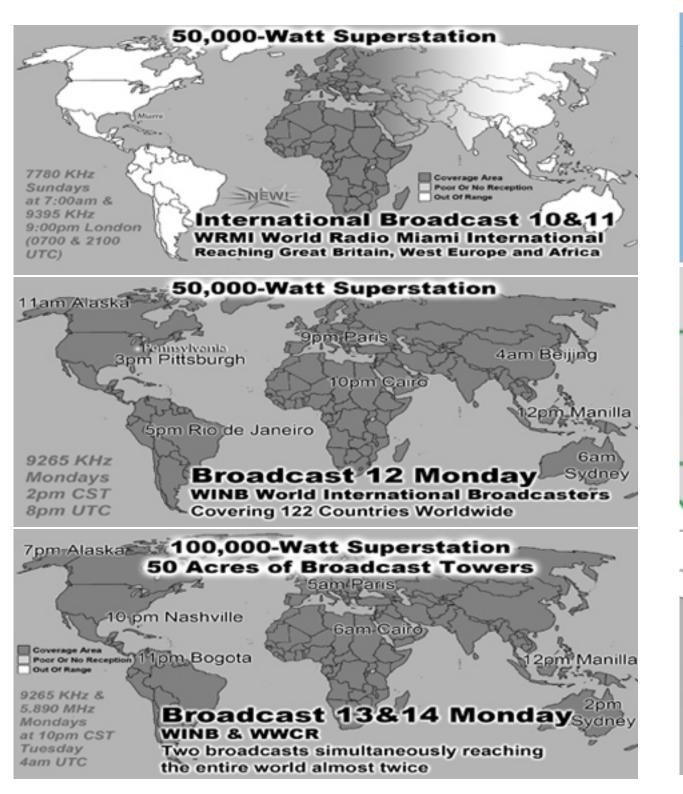

162   | 0.08%  | 1298617    | 0.38%  | United Kingdom         |  |  |
| 16                           | 177    | 0.07%  | 170   | 0.09%  | 620047     | 0.18%  | Canada                 |  |  |
| 17                           | 165    | 0.07%  | 164   | 0.08%  | 6690       | 0.00%  | United States          |  |  |
| 18                           | 164    | 0.07%  | 96    | 0.05%  | 4328       |        | US Military (mil)      |  |  |
| 19                           | 157    | 0.06%  | 155   | 0.08%  | 19063      | 0.01%  | Ecuador                |  |  |
| 20                           | 154    | 0.06%  | 154   | 0.08%  | 19450      | 0.01%  | Latvia                 |  |  |
| 21                           | 154    | 0.06%  | 14    | 0.01%  | 644        | 0.00%  | Tokelau                |  |  |

















International Broadcast 8

World Wide Christian Radio WWCR

15.825 MHz

Sundays