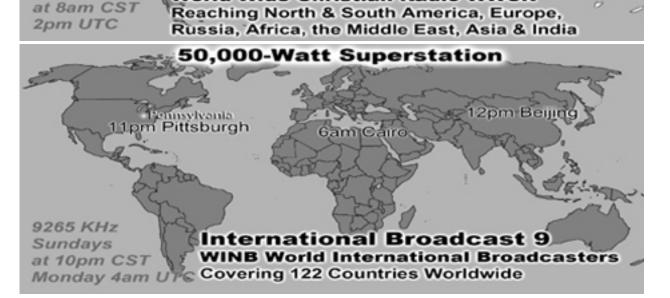

## **Sunday & Wednesday Nights enter from the Back**

Last Weeks Offering: \$1,620.00 Last Weeks Attendance: 154 + children

Prayer Requests last week: 13

Bible Class Tuesday-Friday William 10AM

Baptized:

Prison Chaplain: Eddie Frazier
Baptized Last Sunday: 9
Prison Baptisms 2019: 360
Prison Baptisms 2018: 455
since 1998 - Over 20.000 Souls