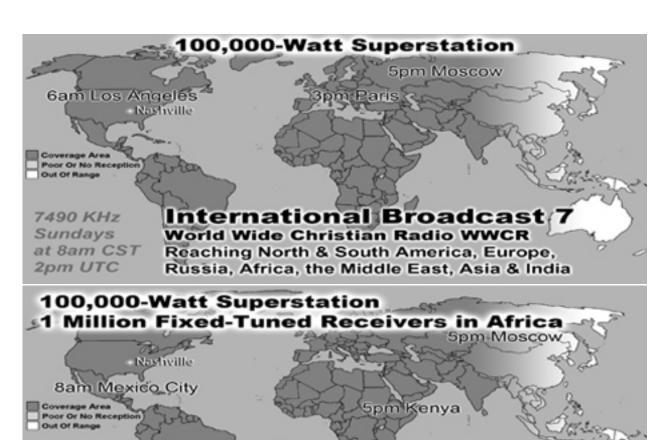

.08%  | 1298617    | 0.38%  | United Kingdom         |  |  |
| 16                           | 177    | 0.07%  | 170   | 0.09%  | 620047     | 0.18%  | Canada                 |  |  |
| 17                           | 165    | 0.07%  | 164   | 0.08%  | 6690       | 0.00%  | United States          |  |  |
| 18                           | 164    | 0.07%  | 96    | 0.05%  | 4328       |        | US Military (mil)      |  |  |
| 19                           | 157    | 0.06%  | 155   | 0.08%  | 19063      | 0.01%  | Ecuador                |  |  |
| 20                           | 154    | 0.06%  | 154   | 0.08%  | 19450      | 0.01%  | Latvia                 |  |  |
| 21                           | 154    | 0.06%  | 14    | 0.01%  | 644        | 0.00%  | Tokelau                |  |  |

















International Broadcast 8

World Wide Christian Radio WWCR

15.825 MHz

Sundays