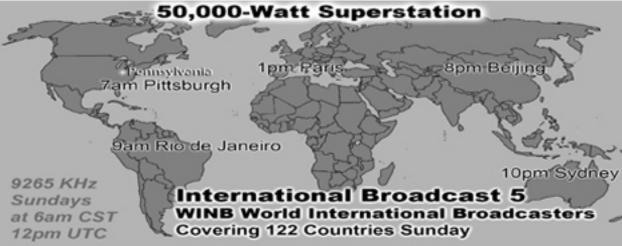

| 0.08%  | 1298617    | 0.38%  | United Kingdom         |  |  |
| 16                           | 177    | 0.07%  | 170   | 0.09%  | 620047     | 0.18%  | Canada                 |  |  |
| 17                           | 165    | 0.07%  | 164   | 0.08%  | 6690       | 0.00%  | United States          |  |  |
| 18                           | 164    | 0.07%  | 96    | 0.05%  | 4328       |        | US Military (mil)      |  |  |
| 19                           | 157    | 0.06%  | 155   | 0.08%  | 19063      | 0.01%  | Ecuador                |  |  |
| 20                           | 154    | 0.06%  | 154   | 0.08%  | 19450      | 0.01%  | Latvia                 |  |  |
| 21                           | 154    | 0.06%  | 14    | 0.01%  | 644        | 0.00%  | Tokelau                |  |  |

















International Broadcast 8

World Wide Christian Radio WWCR

15.825 MHz

Sundays