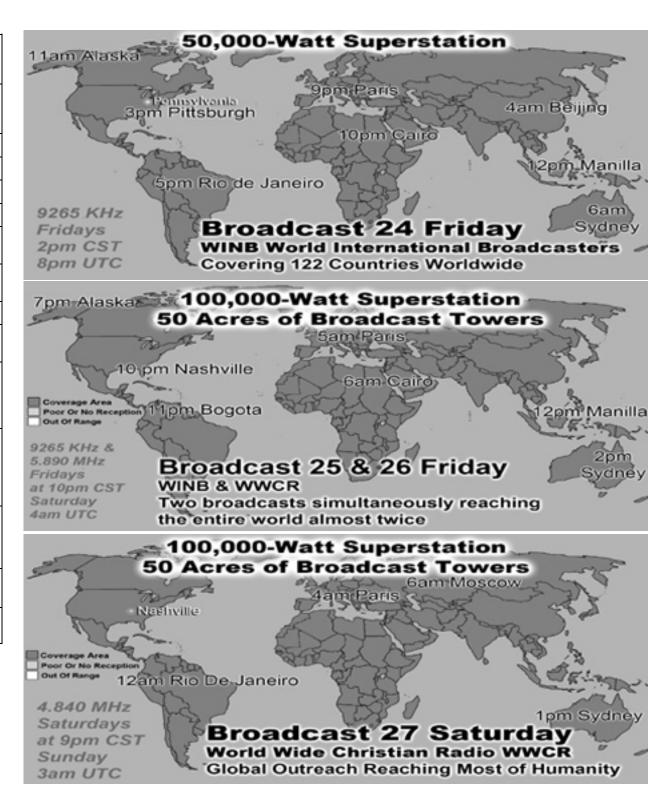

#### Last Weeks Offering: \$770.00 Last Weeks Attendance: 1639+ children Prayer Requests last week: 13 Bible Class Tuesday-Friday William 10AM Baptized:

Prison Chaplain: Eddie Frazier Baptized Last Sunday: 9 Prison Baptisms 2019: 373 Prison Baptisms 2018: 455 since 1998 - Over 20,000 Souls