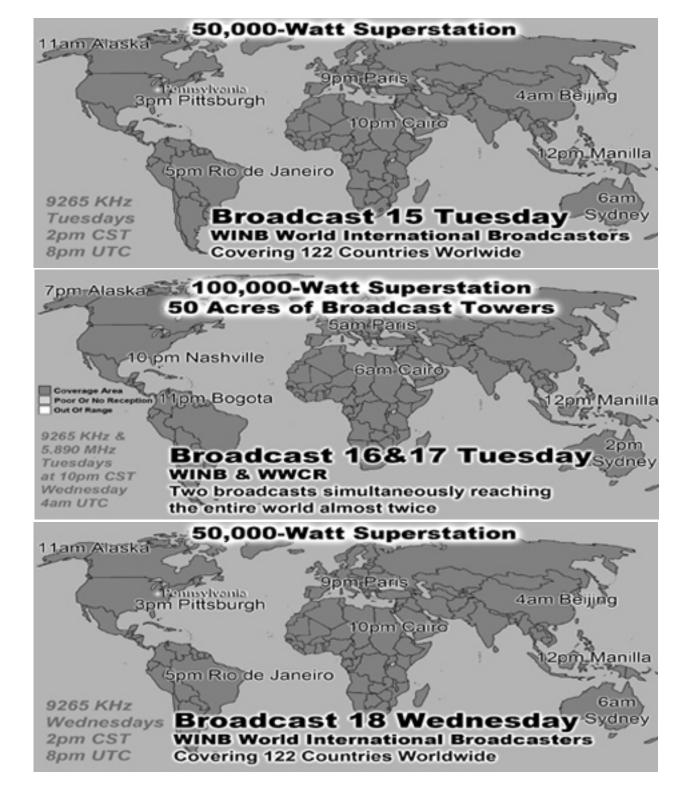

#### Last Weeks Offering: \$770.00 Last Weeks Attendance: 1639+ children Prayer Requests last week: 13 Bible Class Tuesday-Friday William 10AM Baptized:

Prison Chaplain: Eddie Frazier Baptized Last Sunday: 9 Prison Baptisms 2019: 373 Prison Baptisms 2018: 455 since 1998 - Over 20,000 Souls