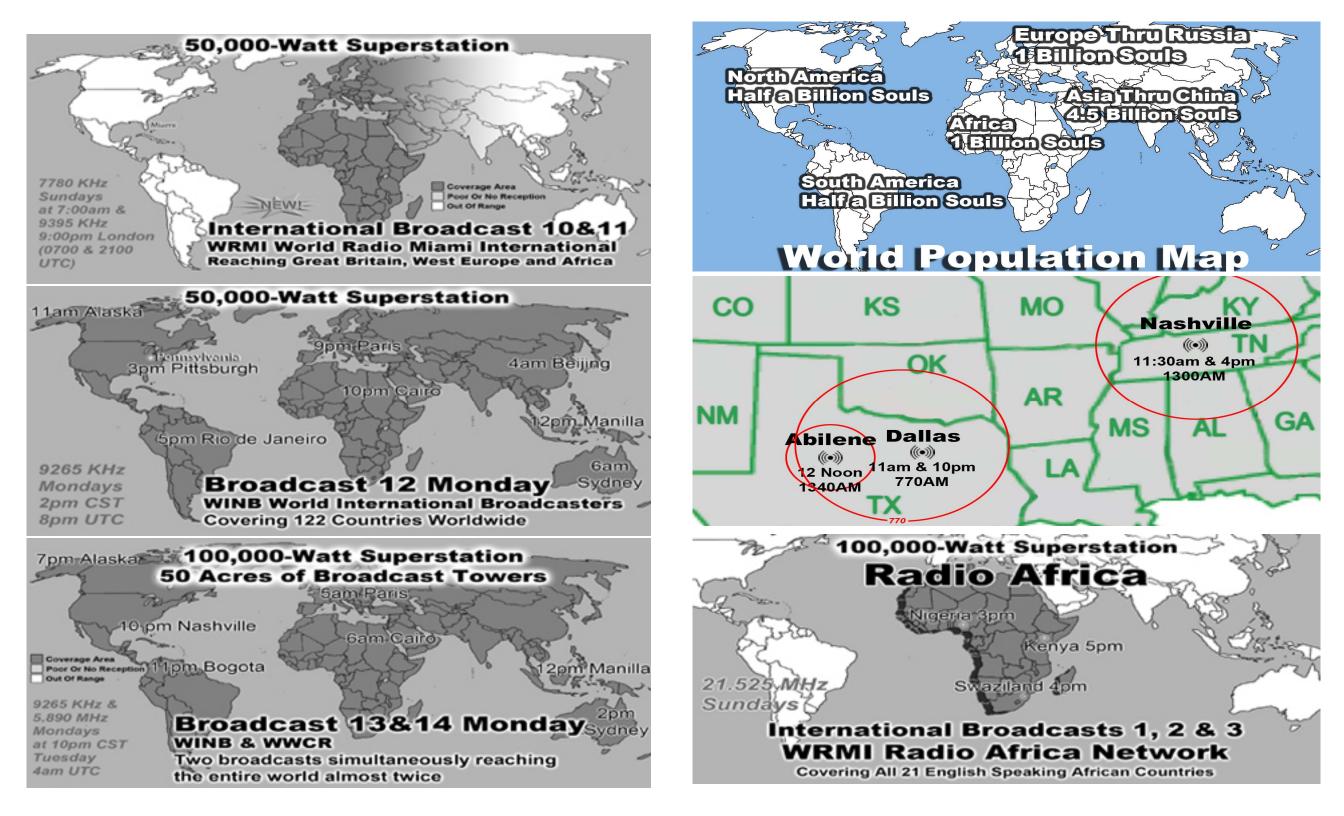

#### Last Weeks Offering: \$770.00 Last Weeks Attendance: 1639+ children Prayer Requests last week: 13 Bible Class Tuesday-Friday William 10AM Baptized:

Prison Chaplain: Eddie Frazier Baptized Last Sunday: 9 Prison Baptisms 2019: 373 Prison Baptisms 2018: 455 since 1998 - Over 20,000 Souls

### Approximately 2,000 Meals Per Week OVER 100,000 meals per year

Lifeline Chaplaincy Brethren visit hospital patients regularly offering spiritual support & encouragement, Call lifeline at 214-678-0303 & give them a name of someone to visit.