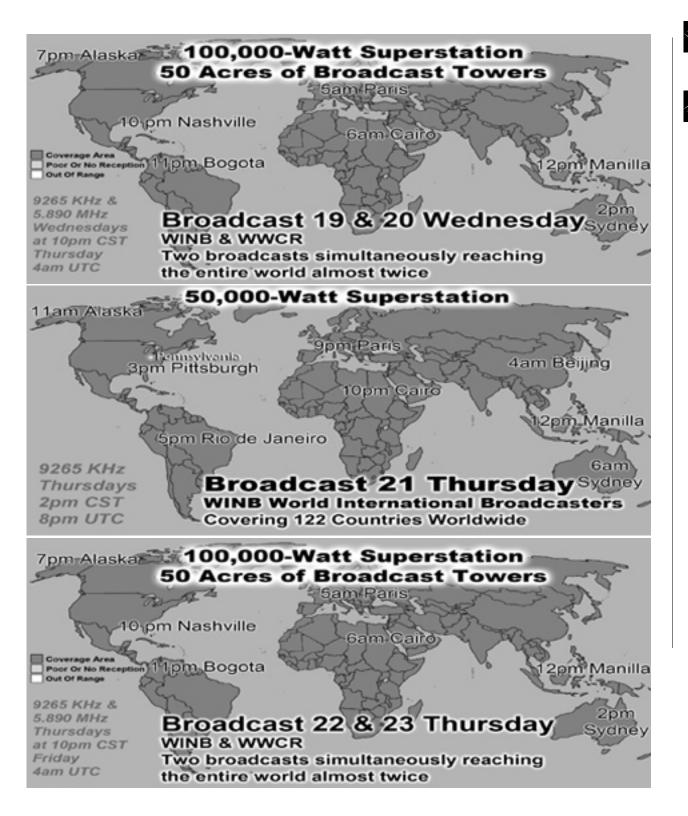

#### Last Weeks Offering: \$770.00 Last Weeks Attendance: 1639+ children Prayer Requests last week: 13 Bible Class Tuesday-Friday William 10AM Baptized:

Prison Chaplain: Eddie Frazier Baptized Last Sunday: 9 Prison Baptisms 2019: 373 Prison Baptisms 2018: 455 since 1998 - Over 20,000 Souls