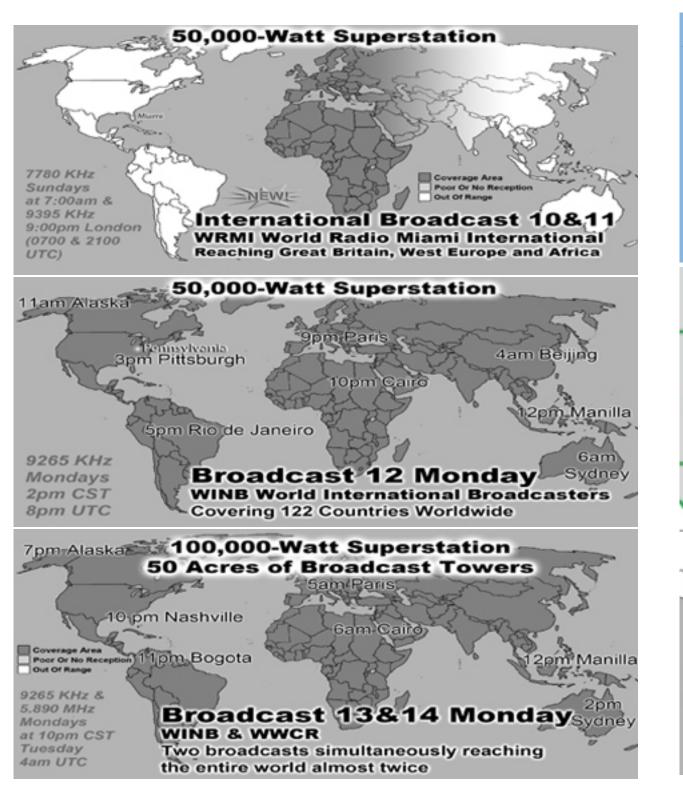

|  |  |
| 17                           | 165    | 0.07%  | 164   | 0.08%  | 6690       |               |                    | United States       |         |  |  |
| 18                           | 164    | 0.07%  | 96    | 0.05%  | 4328       | 0.00%         | US Military        | US Military (mil)   |         |  |  |
| 19                           | 157    | 0.06%  | 155   | 0.08%  | 19063      | 0.01%         | Ecuador            | Ecuador             |         |  |  |
| 20                           | 154    | 0.06%  | 154   | 0.08%  | 19450      |               | Latvia             | Latvia              |         |  |  |
| 21                           | 154    | 0.06%  | 14    | 0.01%  | 644        | 0.00%         | Tokelau            |                     |         |  |  |

















International Broadcast 8

World Wide Christian Radio WWCR

15.825 MHz

Sundays