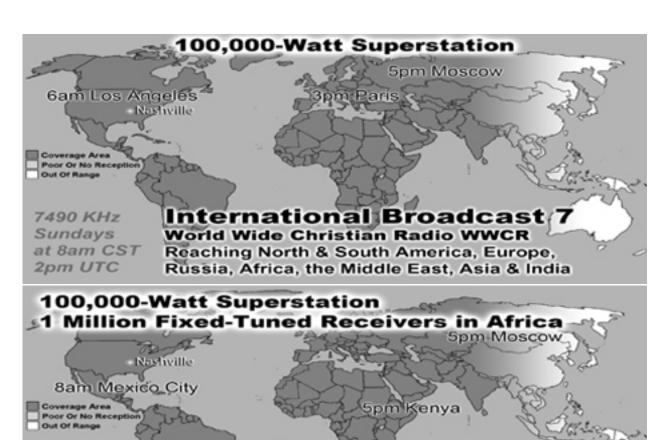

|  |
| 17                           | 165    | 0.07%  | 164   | 0.08%  | 6690       |               |                    | United States       |         |  |  |
| 18                           | 164    | 0.07%  | 96    | 0.05%  | 4328       | 0.00%         | US Military        | US Military (mil)   |         |  |  |
| 19                           | 157    | 0.06%  | 155   | 0.08%  | 19063      | 0.01%         | Ecuador            | Ecuador             |         |  |  |
| 20                           | 154    | 0.06%  | 154   | 0.08%  | 19450      |               | Latvia             | Latvia              |         |  |  |
| 21                           | 154    | 0.06%  | 14    | 0.01%  | 644        | 0.00%         | Tokelau            |                     |         |  |  |

















International Broadcast 8

World Wide Christian Radio WWCR

15.825 MHz

Sundays