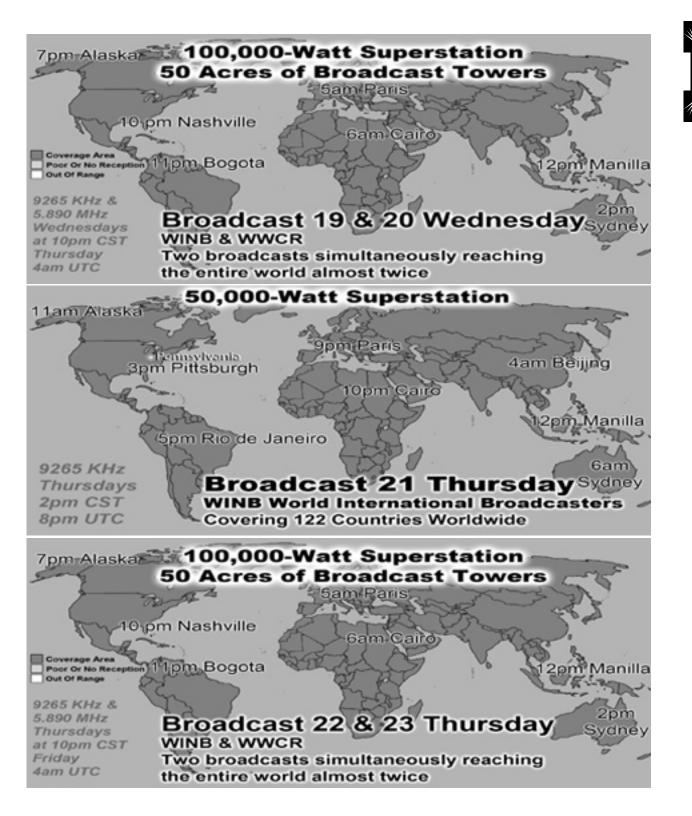

|                                                                                                                                             |  |  |  |  |  |  |

Web Prayer List: Donald & Kathy Scaff, Uchenna Bekee from Nigeria Vera Bird Diane/Roger Barnett; Solomon Udoh; Odowuaz e ahanotu; Kanhu singh Sadhu/Thompson/Best/Mslakbar/Christian-Laura Brown/Venkata Gumpad,Jr/Crutchfield families; Clark Sims. TN Bible College; Kyle Nix; India-D.pradabdthan, surekh IAM; Ohemu Pius Nigeria, Gerald (Jerry) Ball preacher/Bertha Green; Vito conquer Jews for Christ; Bernard/Regina Locklear, Gabe Alexis; Elias Munthali; William Lott cancer; Rufus Vested; Armando Rodriguez; Steven





## NEXT SUNDAY Christmas Food, Clothes, Hygiene Packs

Last Weeks Offering: \$1,895.00 Last Weeks Attendance: 157 + children

Prayer Requests last week: 13

Bible Class Tuesday-Friday William 10AM

Baptized:

Prison Chaplain: Eddie Frazier
Baptized Last Sunday: 5
Prison Baptisms 2019: 391
Prison Baptisms 2018: 455
since 1998 - Over 20.000 Souls

# FEEDING THE POOR & HOMELESS

| Coffee & Donuts 9 am before Sunday school             | 200