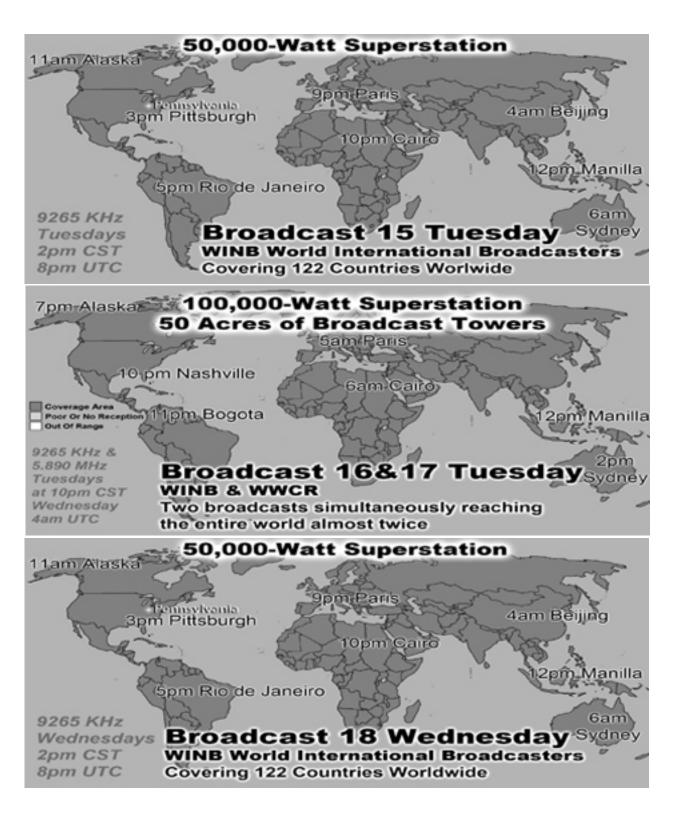

|         |  |  |
| 17                           | 165    | 0.07%  | 164   | 0.08%  | 6690       |               |                    | United States       |         |  |  |
| 18                           | 164    | 0.07%  | 96    | 0.05%  | 4328       | 0.00%         | US Military        | US Military (mil)   |         |  |  |
| 19                           | 157    | 0.06%  | 155   | 0.08%  | 19063      | 0.01%         | Ecuador            | Ecuador             |         |  |  |
| 20                           | 154    | 0.06%  | 154   | 0.08%  | 19450      |               | Latvia             | Latvia              |         |  |  |
| 21                           | 154    | 0.06%  | 14    | 0.01%  | 644        | 0.00%         | Tokelau            |                     |         |  |  |

















International Broadcast 8

World Wide Christian Radio WWCR

15.825 MHz

Sundays