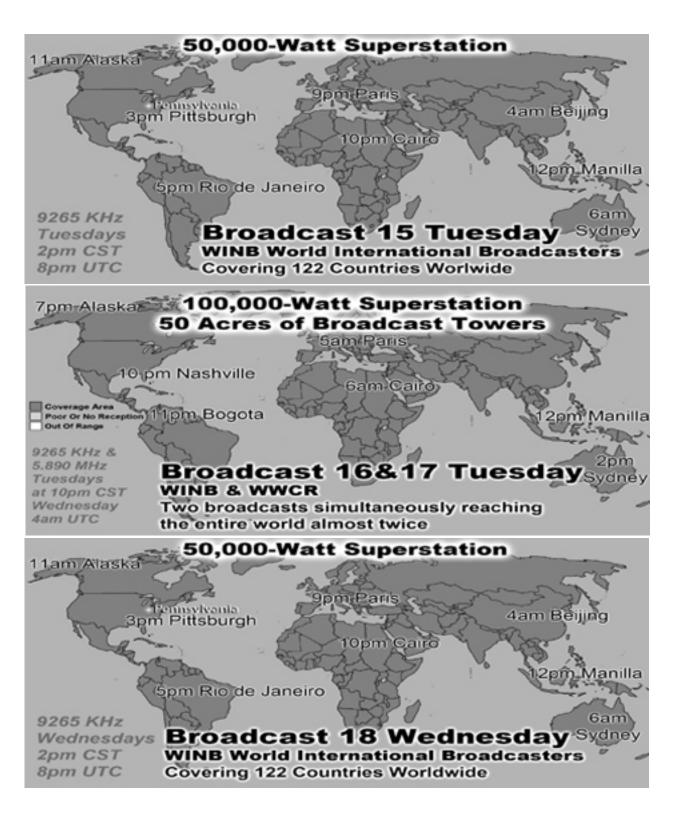

|         |  |  |
| 17                           | 165    | 0.07%  | 164   | 0.08%  | 6690       |               | United States      |                     |         |  |  |
| 18                           | 164    | 0.07%  | 96    | 0.05%  | 4328       | 0.00%         | US Military (mil)  |                     |         |  |  |
| 19                           | 157    | 0.06%  | 155   | 0.08%  | 19063      | 0.01%         | Ecuador            |                     |         |  |  |
| 20                           | 154    | 0.06%  | 154   | 0.08%  | 19450      |               | Latvia             | Latvia              |         |  |  |
| 21                           | 154    | 0.06%  | 14    | 0.01%  | 644        | 0.00%         | Tokelau            |                     |         |  |  |

















International Broadcast 8

World Wide Christian Radio WWCR

15.825 MHz

Sundays