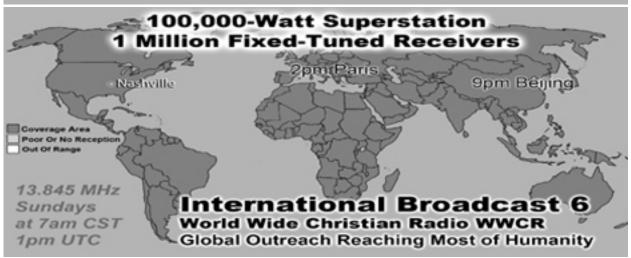

|  |  |
| 17                           | 165    | 0.07%  | 164   | 0.08%  | 6690       |               | United States      |                     |         |  |  |
| 18                           | 164    | 0.07%  | 96    | 0.05%  | 4328       | 0.00%         | US Military (mil)  |                     |         |  |  |
| 19                           | 157    | 0.06%  | 155   | 0.08%  | 19063      | 0.01%         | Ecuador            |                     |         |  |  |
| 20                           | 154    | 0.06%  | 154   | 0.08%  | 19450      |               | Latvia             | Latvia              |         |  |  |
| 21                           | 154    | 0.06%  | 14    | 0.01%  | 644        | 0.00%         | Tokelau            |                     |         |  |  |

















International Broadcast 8

World Wide Christian Radio WWCR

15.825 MHz

Sundays