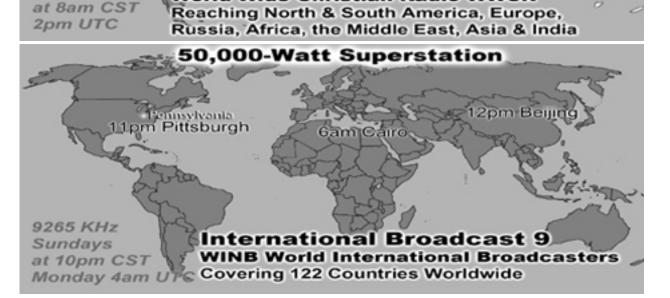

|  |
| 17                           | 165    | 0.07%  | 164   | 0.08%  | 6690       |               | United States      |                     |         |  |  |
| 18                           | 164    | 0.07%  | 96    | 0.05%  | 4328       | 0.00%         | US Military (mil)  |                     |         |  |  |
| 19                           | 157    | 0.06%  | 155   | 0.08%  | 19063      | 0.01%         | Ecuador            |                     |         |  |  |
| 20                           | 154    | 0.06%  | 154   | 0.08%  | 19450      |               | Latvia             | Latvia              |         |  |  |
| 21                           | 154    | 0.06%  | 14    | 0.01%  | 644        | 0.00%         | Tokelau            |                     |         |  |  |

















International Broadcast 8

World Wide Christian Radio WWCR

15.825 MHz

Sundays