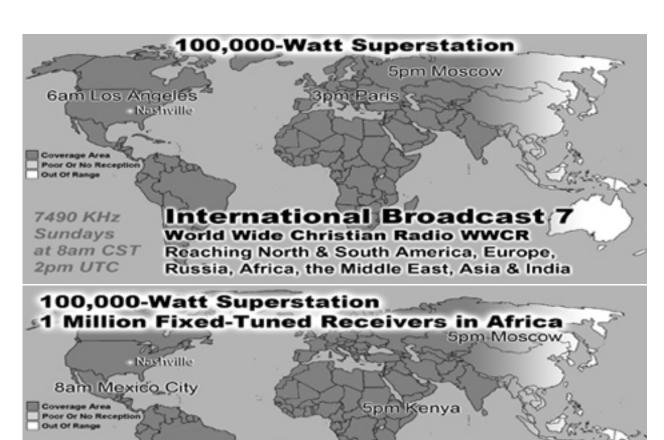

|  |
| 17                           | 165    | 0.07%  | 164   | 0.08%  | 6690       |               | United States      |                     |         |  |  |
| 18                           | 164    | 0.07%  | 96    | 0.05%  | 4328       | 0.00%         | US Military (mil)  |                     |         |  |  |
| 19                           | 157    | 0.06%  | 155   | 0.08%  | 19063      | 0.01%         | Ecuador            |                     |         |  |  |
| 20                           | 154    | 0.06%  | 154   | 0.08%  | 19450      |               | Latvia             | Latvia              |         |  |  |
| 21                           | 154    | 0.06%  | 14    | 0.01%  | 644        | 0.00%         | Tokelau            |                     |         |  |  |

















International Broadcast 8

World Wide Christian Radio WWCR

15.825 MHz

Sundays