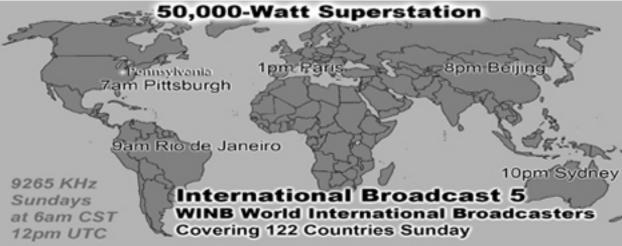

|  |  |
| 17                           | 165    | 0.07%  | 164   | 0.08%  | 6690       |               | United States      |                     |         |  |  |
| 18                           | 164    | 0.07%  | 96    | 0.05%  | 4328       | 0.00%         | US Military (mil)  |                     |         |  |  |
| 19                           | 157    | 0.06%  | 155   | 0.08%  | 19063      | 0.01%         | Ecuador            |                     |         |  |  |
| 20                           | 154    | 0.06%  | 154   | 0.08%  | 19450      |               | Latvia             | Latvia              |         |  |  |
| 21                           | 154    | 0.06%  | 14    | 0.01%  | 644        | 0.00%         | Tokelau            |                     |         |  |  |

















International Broadcast 8

World Wide Christian Radio WWCR

15.825 MHz

Sundays