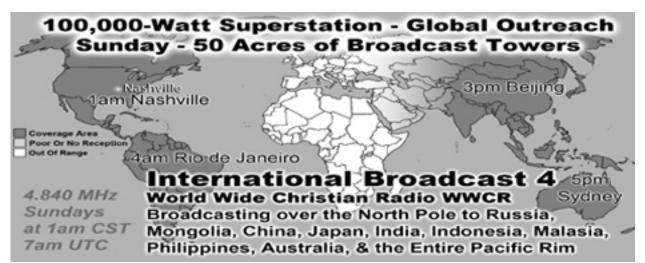

|  |  |
| 17                           | 165    | 0.07%  | 164   | 0.08%  | 6690       |               | United States      |                     |         |  |  |
| 18                           | 164    | 0.07%  | 96    | 0.05%  | 4328       | 0.00%         | US Military (mil)  |                     |         |  |  |
| 19                           | 157    | 0.06%  | 155   | 0.08%  | 19063      | 0.01%         | Ecuador            |                     |         |  |  |
| 20                           | 154    | 0.06%  | 154   | 0.08%  | 19450      |               | Latvia             | Latvia              |         |  |  |
| 21                           | 154    | 0.06%  | 14    | 0.01%  | 644        | 0.00%         | Tokelau            |                     |         |  |  |

















International Broadcast 8

World Wide Christian Radio WWCR

15.825 MHz

Sundays