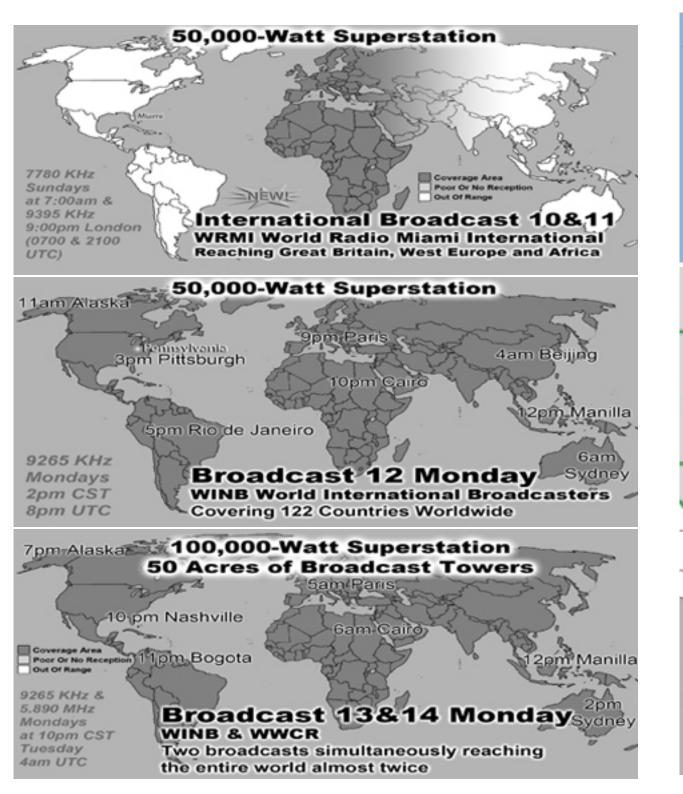

|  |  |
| 17                           | 165    | 0.07%  | 164   | 0.08%  | 6690       |               | United States      |                     |         |  |  |
| 18                           | 164    | 0.07%  | 96    | 0.05%  | 4328       | 0.00%         | US Military (mil)  |                     |         |  |  |
| 19                           | 157    | 0.06%  | 155   | 0.08%  | 19063      | 0.01%         | Ecuador            |                     |         |  |  |
| 20                           | 154    | 0.06%  | 154   | 0.08%  | 19450      |               | Latvia             | Latvia              |         |  |  |
| 21                           | 154    | 0.06%  | 14    | 0.01%  | 644        | 0.00%         | Tokelau            |                     |         |  |  |

















International Broadcast 8

World Wide Christian Radio WWCR

15.825 MHz

Sundays