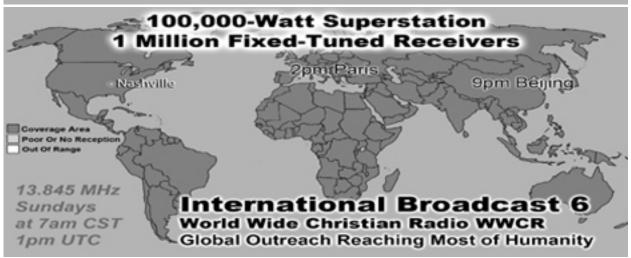

Student EVANGELISTS: Jordan Brewer, Craft Martin & Kenneth Woodberry (214-821-2123)

WORLDWIDE RADIO BROADCAST Kelly Lawson (214-552-3206)

**SONG LEADERS**: Ken Thompson, Kyle Nix, Eddie Frazier or J.D. Nall (214-821-2123)