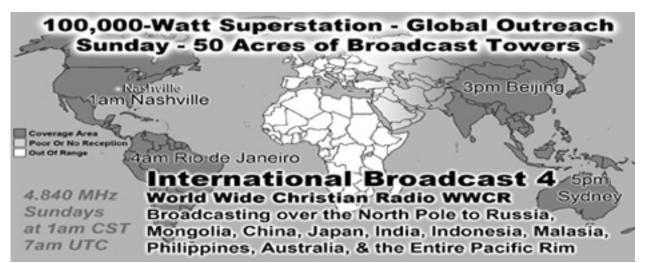

| 0.14%  | 401   | 0.19%  | 469       | 0.00%  | Soviet Union                |
| 10                           | 309    | 0.11%  | 156   | 0.08%  | 1691      | 0.00%  | China                       |
| 11                           | 305    | 0.10%  | 267   | 0.13%  | 53432     | 0.01%  | Churches & Non-Profit (org) |
| 12                           | 298    | 0.10%  | 249   | 0.12%  | 27664     | 0.01%  | European Union              |
| 13                           | 280    | 0.10%  | 277   | 0.13%  | 203508    | 0.05%  | Italy                       |
| 14                           | 277    | 0.10%  | 264   | 0.13%  | 4665      | 0.00%  | India                       |
| 15                           | 270    | 0.09%  | 170   | 0.08%  | 37496     | 0.01%  | Ghana                       |

















International Broadcast 8

World Wide Christian Radio WWCR

15.825 MHz

Sundays