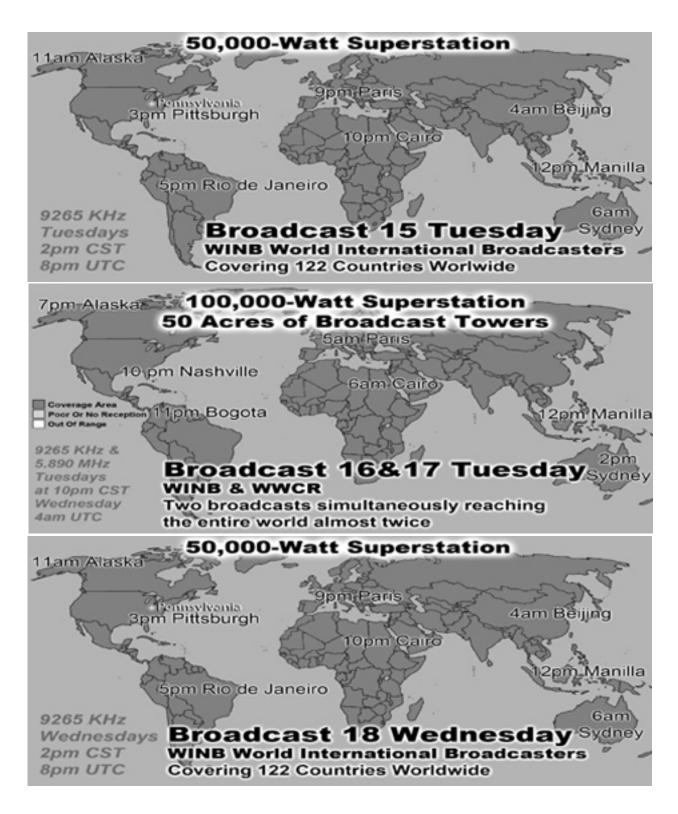

Student EVANGELISTS: Jordan Brewer, Craft Martin & Kenneth Woodberry (214-821-2123)

WORLDWIDE RADIO BROADCAST Kelly Lawson (214-552-3206)

**SONG LEADERS**: Ken Thompson, Kyle Nix, Eddie Frazier or J.D. Nall (214-821-2123)

International Broadcast 8

World Wide Christian Radio WWCR

15.825 MHz

Sundays