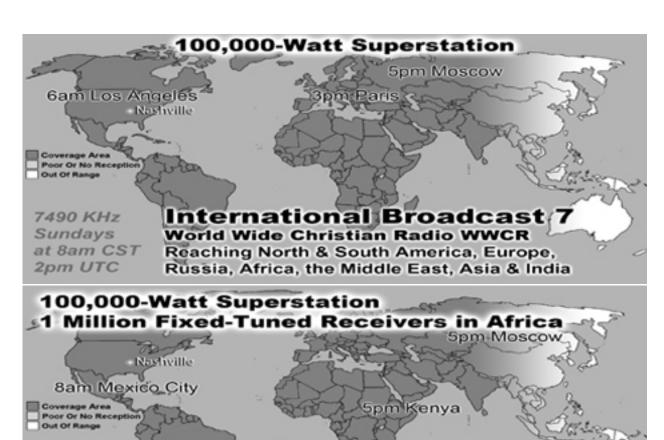

Student EVANGELISTS: Jordan Brewer, Craft Martin & Kenneth Woodberry (214-821-2123)

WORLDWIDE RADIO BROADCAST Kelly Lawson (214-552-3206)

**SONG LEADERS**: Ken Thompson, Kyle Nix, Eddie Frazier or J.D. Nall (214-821-2123)

International Broadcast 8

World Wide Christian Radio WWCR

15.825 MHz

Sundays