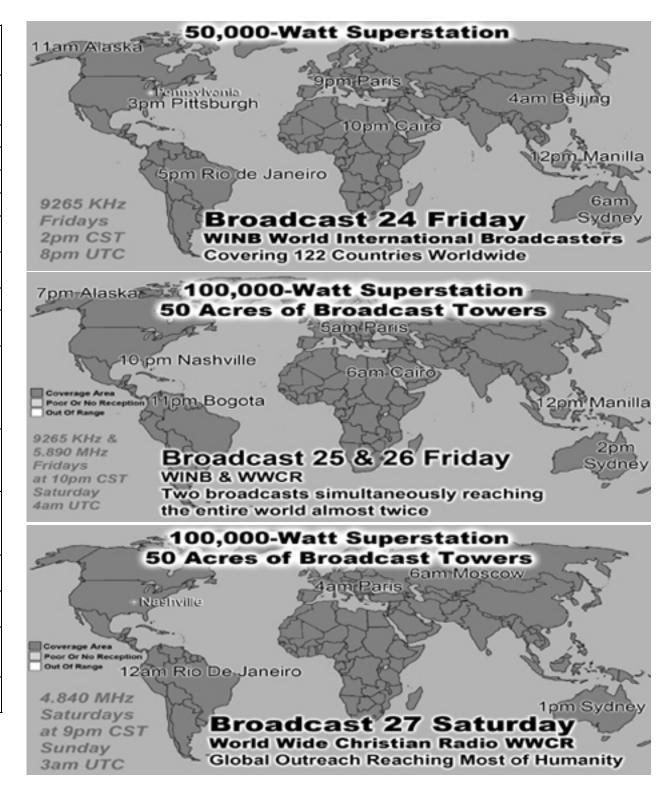

Student EVANGELISTS: Jordan Brewer, Craft Martin & Kenneth Woodberry (214-821-2123)

WORLDWIDE RADIO BROADCAST Kelly Lawson (214-552-3206)

**SONG LEADERS**: Ken Thompson, Kyle Nix, Eddie Frazier or J.D. Nall (214-821-2123)

International Broadcast 8

World Wide Christian Radio WWCR

15.825 MHz

Sundays