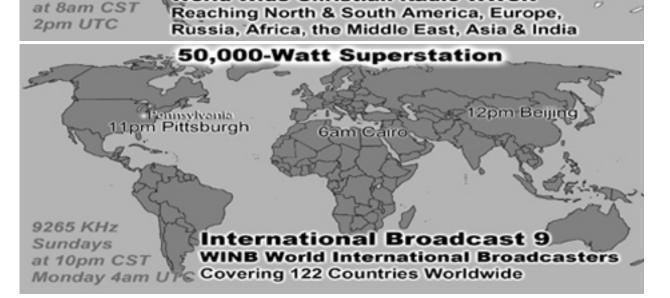

Student EVANGELISTS: Jordan Brewer, Craft Martin & Kenneth Woodberry (214-821-2123)

WORLDWIDE RADIO BROADCAST Kelly Lawson (214-552-3206)

**SONG LEADERS**: Ken Thompson, Kyle Nix, Eddie Frazier or J.D. Nall (214-821-2123)