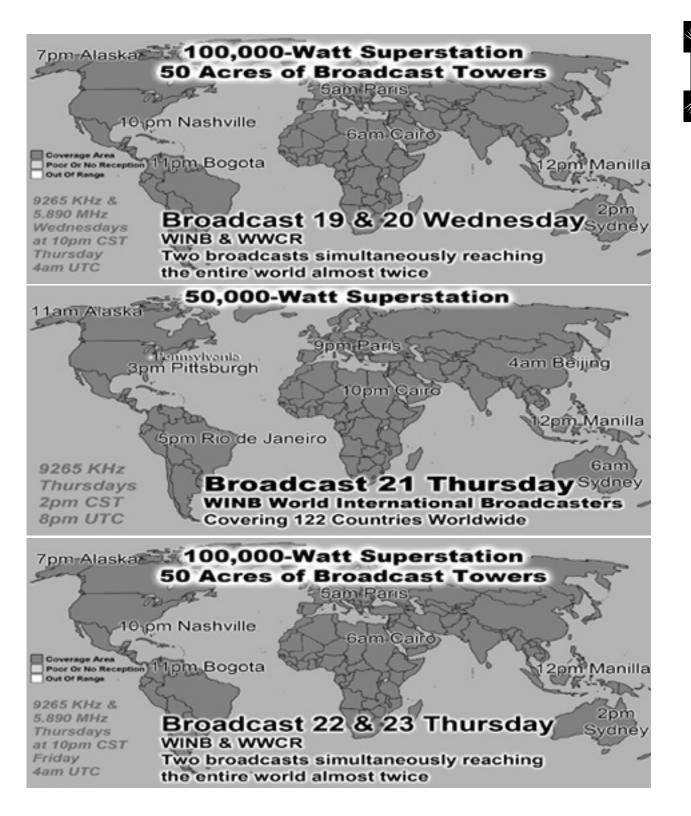

Student EVANGELISTS: Jordan Brewer, Craft Martin & Kenneth Woodberry (214-821-2123)

WORLDWIDE RADIO BROADCAST Kelly Lawson (214-552-3206)

**SONG LEADERS**: Ken Thompson, Kyle Nix, Eddie Frazier or J.D. Nall (214-821-2123)

International Broadcast 8

World Wide Christian Radio WWCR

15.825 MHz

Sundays