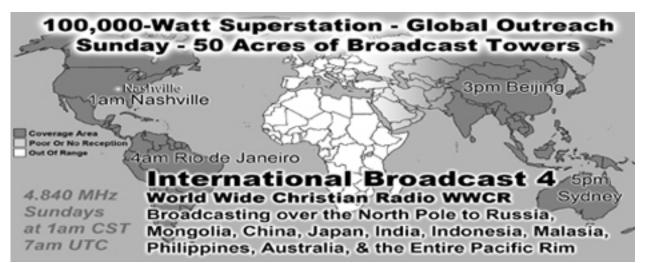

1%  | Brazil             |  |
| 15 | 164                          | 0.10%  | 113   | 0.08%  | 17571     | 0.01%  | Italy              |  |
| 16 | 150                          | 0.09%  | 124   | 0.09%  | 6442      | 0.00%  | Non-Profit (org)   |  |
| 17 | 139                          | 0.08%  | 108   | 0.08%  | 12186     | 0.00%  | China              |  |
| 18 | 106                          | 0.06%  | 85    | 0.06%  | 4069      | 0.00%  | Viet Nam           |  |
| 19 | 92                           | 0.05%  | 86    | 0.06%  | 109892    | 0.03%  | Belgium            |  |
| 20 | 76                           | 0.04%  | 76    | 0.05%  | 2458      | 0.00%  | Ghana              |  |
| 21 | 72                           | 0.04%  | 72    | 0.05%  | 7312      | 0.00%  | Tuvalu             |  |

















International Broadcast 8

World Wide Christian Radio WWCR

15.825 MHz

Sundays