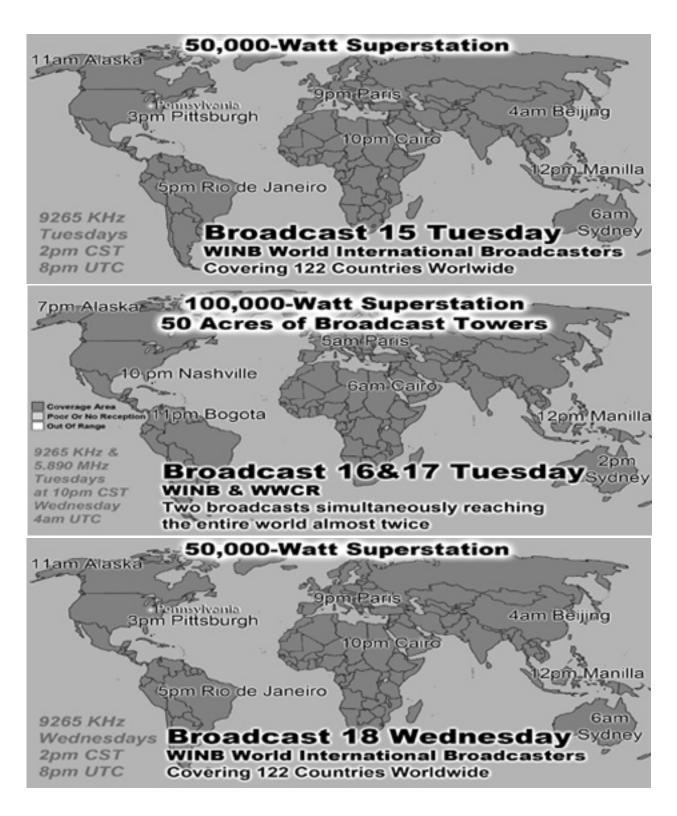

Student EVANGELISTS: Jordan Brewer, Craft Martin & Kenneth Woodberry (214-821-2123)

WORLDWIDE RADIO BROADCAST Kelly Lawson (214-552-3206)

**SONG LEADERS**: Ken Thompson, Kyle Nix, Eddie Frazier or J.D. Nall (214-821-2123)