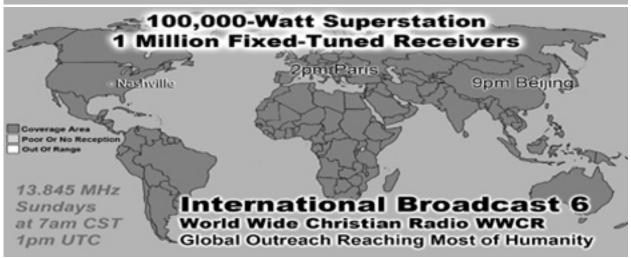

| Brazil             |  |
| 15 | 164                          | 0.10%  | 113   | 0.08%  | 17571     | 0.01%  | Italy              |  |
| 16 | 150                          | 0.09%  | 124   | 0.09%  | 6442      | 0.00%  | Non-Profit (org)   |  |
| 17 | 139                          | 0.08%  | 108   | 0.08%  | 12186     | 0.00%  | China              |  |
| 18 | 106                          | 0.06%  | 85    | 0.06%  | 4069      | 0.00%  | Viet Nam           |  |
| 19 | 92                           | 0.05%  | 86    | 0.06%  | 109892    | 0.03%  | Belgium            |  |
| 20 | 76                           | 0.04%  | 76    | 0.05%  | 2458      | 0.00%  | Ghana              |  |
| 21 | 72                           | 0.04%  | 72    | 0.05%  | 7312      | 0.00%  | Tuvalu             |  |

















International Broadcast 8

World Wide Christian Radio WWCR

15.825 MHz

Sundays