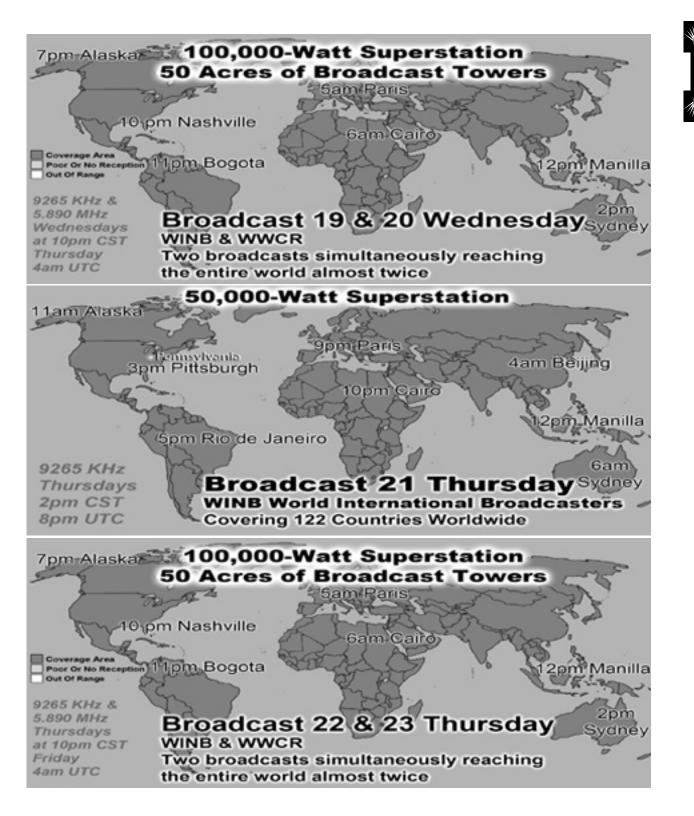

Student EVANGELISTS: Jordan Brewer, Craft Martin & Kenneth Woodberry (214-821-2123)

WORLDWIDE RADIO BROADCAST Kelly Lawson (214-552-3206)

**SONG LEADERS**: Ken Thompson, Kyle Nix, Eddie Frazier or J.D. Nall (214-821-2123)