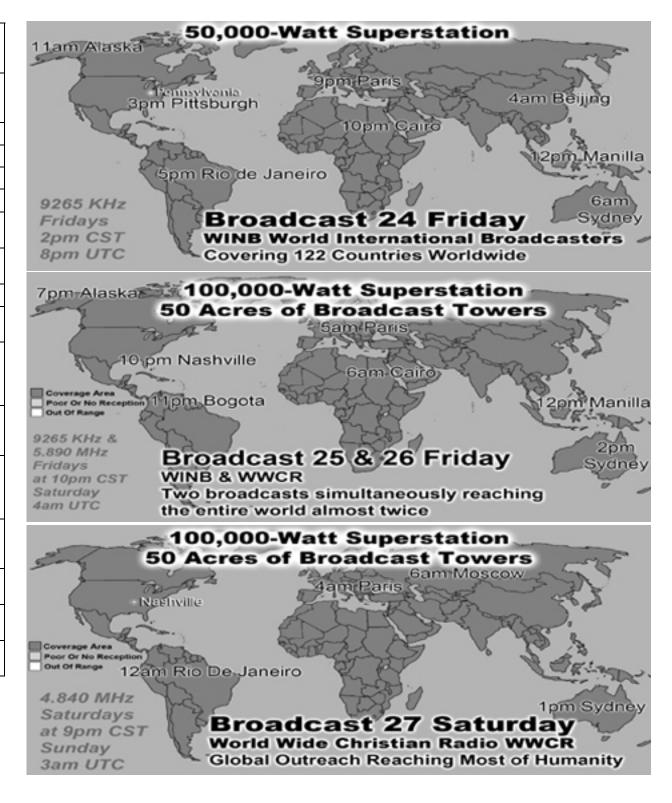

Student EVANGELISTS: Jordan Brewer, Craft Martin & Kenneth Woodberry (214-821-2123)

WORLDWIDE RADIO BROADCAST Kelly Lawson (214-552-3206)

**SONG LEADERS**: Ken Thompson, Kyle Nix, Eddie Frazier or J.D. Nall (214-821-2123)