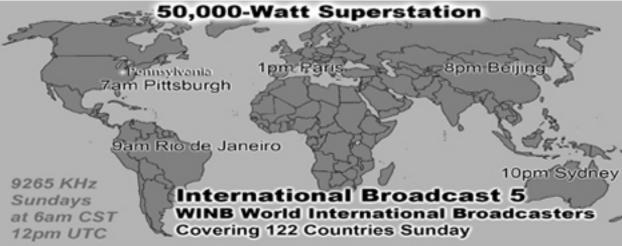

| Brazil             |  |
| 15 | 164                          | 0.10%  | 113   | 0.08%  | 17571     | 0.01%  | Italy              |  |
| 16 | 150                          | 0.09%  | 124   | 0.09%  | 6442      | 0.00%  | Non-Profit (org)   |  |
| 17 | 139                          | 0.08%  | 108   | 0.08%  | 12186     | 0.00%  | China              |  |
| 18 | 106                          | 0.06%  | 85    | 0.06%  | 4069      | 0.00%  | Viet Nam           |  |
| 19 | 92                           | 0.05%  | 86    | 0.06%  | 109892    | 0.03%  | Belgium            |  |
| 20 | 76                           | 0.04%  | 76    | 0.05%  | 2458      | 0.00%  | Ghana              |  |
| 21 | 72                           | 0.04%  | 72    | 0.05%  | 7312      | 0.00%  | Tuvalu             |  |

















International Broadcast 8

World Wide Christian Radio WWCR

15.825 MHz

Sundays