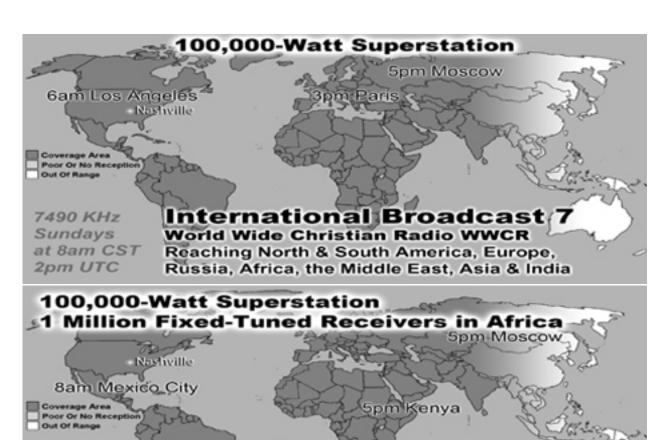

Brazil             |  |
| 15 | 164                          | 0.10%  | 113   | 0.08%  | 17571     | 0.01%  | Italy              |  |
| 16 | 150                          | 0.09%  | 124   | 0.09%  | 6442      | 0.00%  | Non-Profit (org)   |  |
| 17 | 139                          | 0.08%  | 108   | 0.08%  | 12186     | 0.00%  | China              |  |
| 18 | 106                          | 0.06%  | 85    | 0.06%  | 4069      | 0.00%  | Viet Nam           |  |
| 19 | 92                           | 0.05%  | 86    | 0.06%  | 109892    | 0.03%  | Belgium            |  |
| 20 | 76                           | 0.04%  | 76    | 0.05%  | 2458      | 0.00%  | Ghana              |  |
| 21 | 72                           | 0.04%  | 72    | 0.05%  | 7312      | 0.00%  | Tuvalu             |  |

















International Broadcast 8

World Wide Christian Radio WWCR

15.825 MHz

Sundays